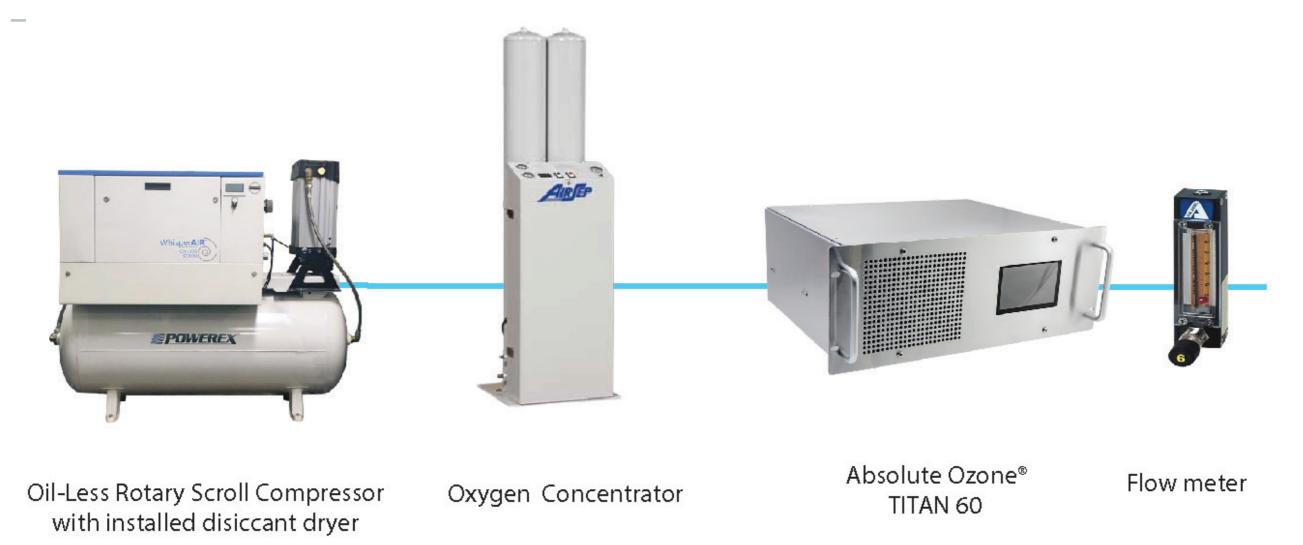

Absolute Ozone offered the standard TITAN 60 that operates at 30-45PSIG operating pressure and the TITAN 60 LP (Low Pressure) version that operates at 20 PSIG.

The TITAN 60 would require industrial oxygen generator system, while the TITAN 60 LP would be working off with two self-contained oxygen generators working in parallel.

#### HIGH-PRESSURE WITH INDUSTRIAL OXYGEN SYSTEMS

Immerse yourself in the forefront of disinfection with our High-Pressure version.

This ozone generator redefines the standard, requiring a robust industrial oxygen generation system to unleash its full potential.

#### LOW PRESSURE WITH TWO OXYGEN GENERATORS

Discover the smart simplicity of our Low-Pressure version. This ozone generator offers an affordable and efficient alternative, harnessing the combination of two low-cost oxygen generators.

\*Typical Rack Installation of the Absolute Ozone® TITAN Ozone Generators