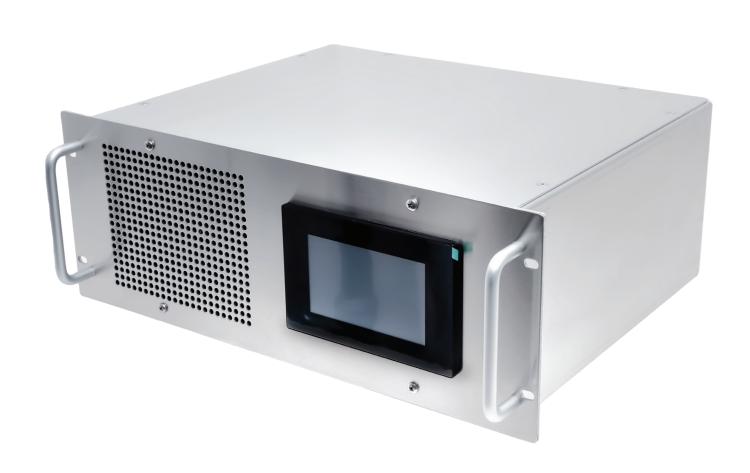

#### **COMPACT AND EFFICIENT OZONE GENERATORS**

Most compact in the Industry:
TITAN 60 - Absolute Ozone® Generators ranging in production up to 60 g/h of ozone have dimensions of 14" x 19"x 7" Only! – saves valuable space and money on shipping.

#### Rackmount enclosure

Specifically engineered to fit seamlessly into standard 19" electronic racks (4U Height) or rack cabinets, it exemplifies a fusion of durability and adaptability