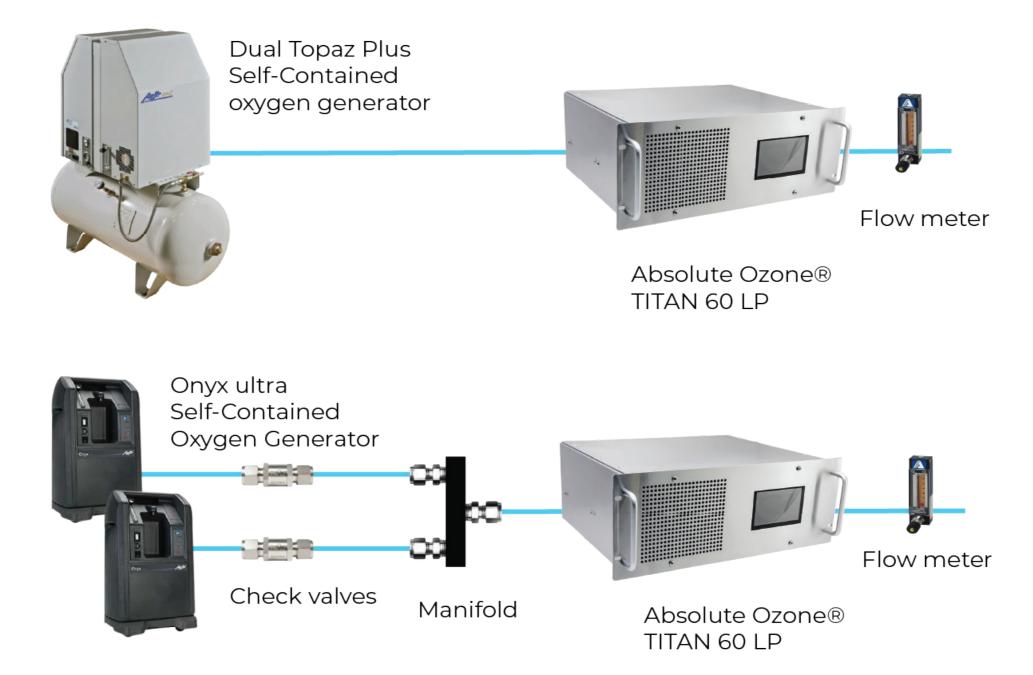

Absolute Ozone offered the standard TITAN 60 that operates at 30-45PSIG operating pressure and the TITAN 60 LP (Low Pressure) version that operates at 20 PSIG.

The TITAN 60 would require industrial oxygen generator system, while the TITAN 60 LP would be working off with two self-contained oxygen generators working in parallel.

#### HIGH-PRESSURE WITH INDUSTRIAL OXYGEN SYSTEMS

Immerse yourself in the forefront of disinfection with our High-Pressure version.

This ozone generator redefines the standard, requiring a robust industrial oxygen generation system to unleash its full potential.

#### LOW PRESSURE WITH TWO OXYGEN GENERATORS

Discover the smart simplicity of our Low-Pressure version. This ozone generator offers an affordable and efficient alternative, harnessing the combination of two low-cost oxygen generators.