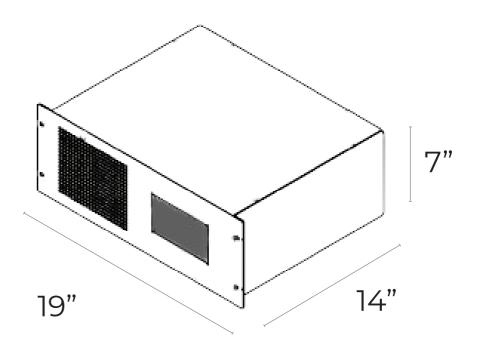

#### **COMPACT AND EFFICIENT OZONE GENERATORS**

Most compact in the Industry:
TITAN 60 - Absolute Ozone® Generators ranging in production up to 60 g/h of ozone have dimensions of 14" x 19"x 7" Only! – saves valuable space and money on shipping.

### **SPECIFICATIONS**

Ozone (O3) Production: 60 g/h

Working Pressure: 20 PSIG or 30-45 PSIG

Concentration: 6-12% by weight Guaranteed

Feed Gas (02) Flow Rate: 0.1-14 SLPM

Dimensions: 19 x 14 x 7 inches (WxDxH)