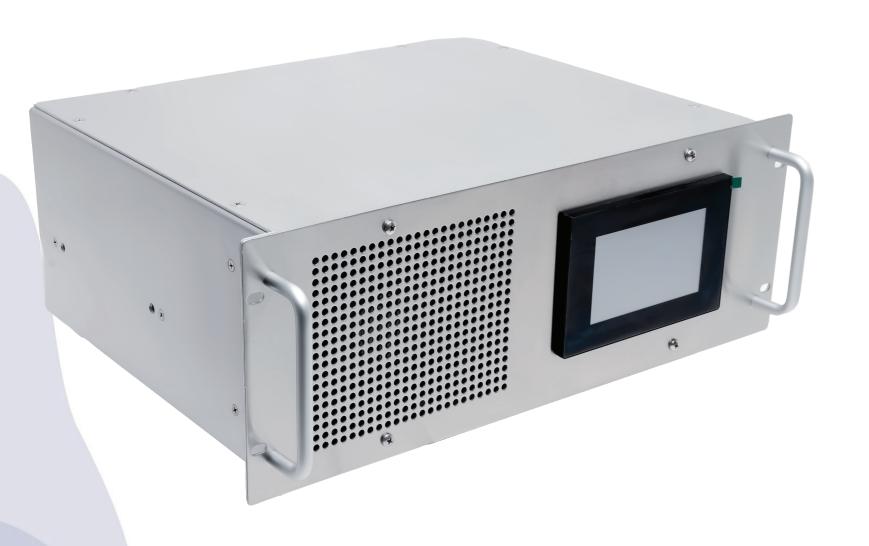

# TITAN 60

**RACKMOUNT** 

**AIR-COOLED** 

#### **COMPACT AND EFFICIENT OZONE GENERATORS**

Most compact in the Industry:
TITAN 60 - Absolute Ozone® Generators ranging in production up to 60 g/h of ozone have dimensions of 14" x 19"x 7" Only! – saves valuable space and money on shipping.

#### Rackmount enclosure

Specifically engineered to fit seamlessly into standard 19" electronic racks (4U Height) or rack cabinets, it exemplifies a fusion of durability and adaptability