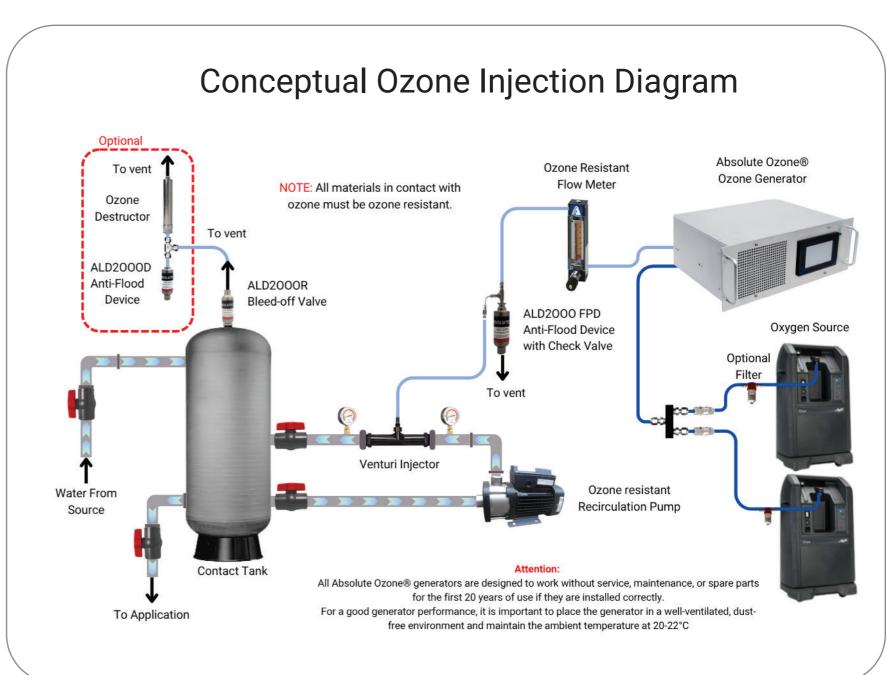

hase, 3.7 A

Maximum Power Consumption: 700W

Remote Control: 4-20mA Remote Control Inputs

Physical Connections: 02 Inlet: 0.25" SS316 Comp. Connector

03 Outlet: 0.25" SS316 Comp. Connector

### **APPLICATIONS**

#### DISCOVER THE BEST SOLUTION FOR YOUR APPLICATION

Today, Ozone is being implemented in a continually expanding array of applications. At Absolute Ozone®, we are focusing our efforts on the applications and markets in which we can make significant impacts.

- Wastewater Treatment
- Drinking Water Treatment
- Water Parks, Swimming Pools, Spas
- · Air & Soil Remediation
- Aquaculture, Zoos & Hatcheries
- Food Processing & Storage
- Laboratory
- Semiconductor
- Laundry Applications
- Agriculture
- · Cosmetics
- Livestock and Poultry
- Medical
- Ozone Therapy

...and many more.



### **OUR CUSTOMERS**

# JUST A FEW OF THE MAJOR BRANDS & COMPANIES THAT RELY ON ABSOLUTE OZONE GENERATORS

For the past three decades, we have consistently delivered reliable and highly efficient ozone generators to our valued clients. These systems have not only proven instrumental in their operations but have also led to substantial cost savings.

































Absolute Ozone®, a leader in ozone generation technology since 1985, supplies top-tier ozone generators to 100+ countries worldwide.

Over three decades, we have focused on ensuring client project success through reliable, economical, and effective ozone generators.

We offer a unique opportunity to our customers by providing the most advanced Absolute Ozone generators, guaranteeing equipment effectiveness, pr