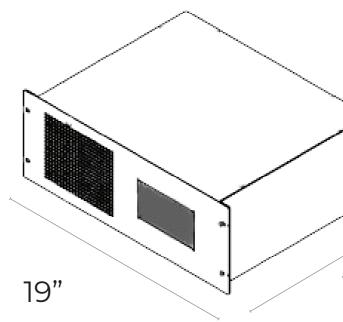

## **COMPACT AND EFFICIENT OZONE GENERATORS**

• Most compact in the Industry:

TITAN 60 - Absolute Ozone® Generators ranging in production up to 60 g/h of ozone have dimensions of 14" x 19"x 7" Only! – saves valuable space and money on shipping.

Rackmount enclosure

Specifically engineered to fit seamlessly into standard 19" electronic racks (4U Height) or rack cabinets, it exemplifies a fusion of durability and adaptability