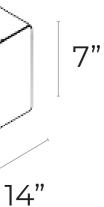

## **COMPACT AND EFFICIENT OZONE GENERATORS**

• Most compact in the Industry:

TITAN 60 - Absolute Ozone® Generators ranging in production up to 60 g/h of ozone have dimensions of 14" x 19"x 7" Only! – saves valuable space and money on shipping.

# **SPECIFICATIONS**

| Ozone (03) Production:      | 60 g/h                                        |
|-----------------------------|-----------------------------------------------|
| Working Pressure:           | 20 PSIG or 25-45 PSIG                         |
| Concentration:              | 6-12% by weight Guaranteed                    |
| Feed Gas (02) Flow Rate:    | 0.1-14 SLPM                                   |
| Dimensions:                 | 19 x 14 x 7 inches (WxDxH)                    |
| Weight:                     | 28 lbs.                                       |
| Control Power Requirements: | 120 V ~ +/-10%, 50/60 Hz, Single Phase, 7.0 A |
|                             | 220 V ~ +/-10%, 50/60 Hz, Single Phase, 3.7 A |
| Maximum Power Consumption:  | 700W                                          |
| Remote Control:             | 4-20mA Remote Control Inputs                  |
| Physical Connections:       | 02 Inlet: 0.25" SS316 Comp. Connector         |
|                             | 03 Outlet: 0.25" SS316 Comp. Connector        |