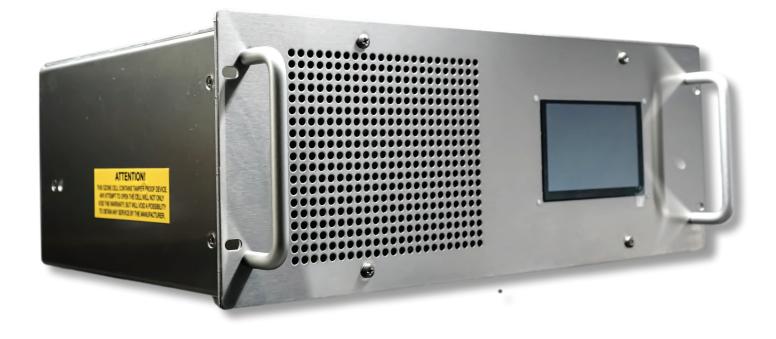

### **ADVANCED ON-BOARD PROTECTION & CONTROL SYSTEM**

Introducing iOzone<sup>™</sup>, the cutting-edge operating system from Absolute Ozone<sup>®</sup>. Featuring a 5-inch LCD, this innovative system boasts state-of-the-art diagnostic and control systems to ensure uninterrupted 24/7 ozone production and minimize downtime.

### iOzone<sup>™</sup> diagnostics/control system

Designed to protect against installation or usage issues like incorrect gas pressure, high ambient temperatures, flooded ozone cells, wiring/voltage problems and more.

### LCD screen

The LCD screen will allow touch to switch the generator on and off and to adjust the desired power.