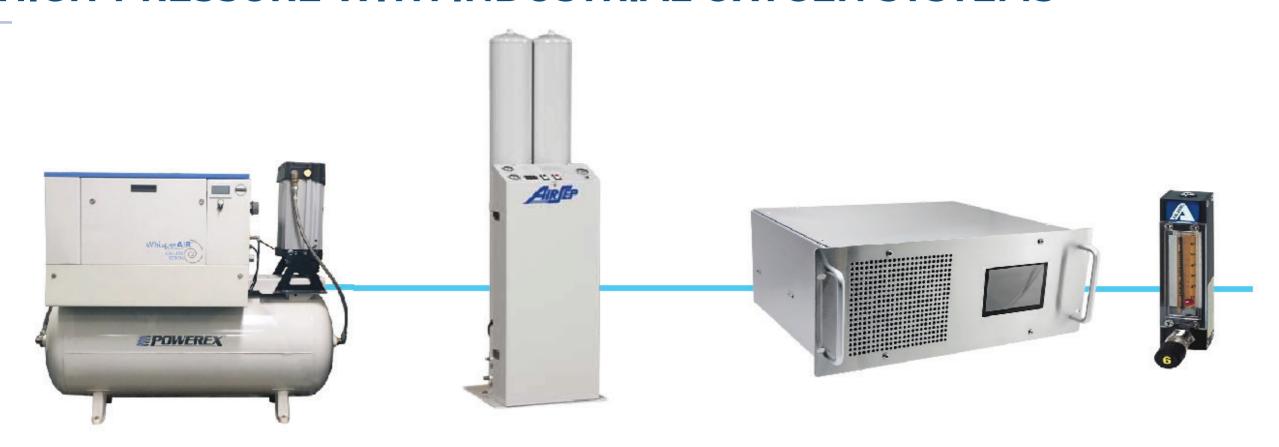

Absolute Ozone offered the standard TITAN 60 that operates at 25-40PSIG operating pressure and the TITAN 60 LP (Low Pressure) version that operates at 20 PSIG.

The TITAN 60 would require industrial oxygen generator system, while the TITAN 60 LP would be working off with two self-contained oxygen generators working in parallel.

## **TITAN 60 HIGH-PRESSURE WITH INDUSTRIAL OXYGEN SYSTEMS**

Oil-Less Rotary Scroll Compressor with installed disiccant dryer

Oxygen Concentrator

Absolute Ozone® TITAN 60

Immerse yourself in the forefront of disinfection with our High-Pressure version. This ozone generator redefines the standard, requiring a robust industrial oxygen generation system to unleash its full potential.

## ATLAS 60 LP LOW PRESSURE WITH TWO OXYGEN GENERATORS

Discover the smart simplicity of our Low-Pressure version. This ozone generator offers an affordable and efficient alternative, harnessing the combination of two low-cost oxygen generators.