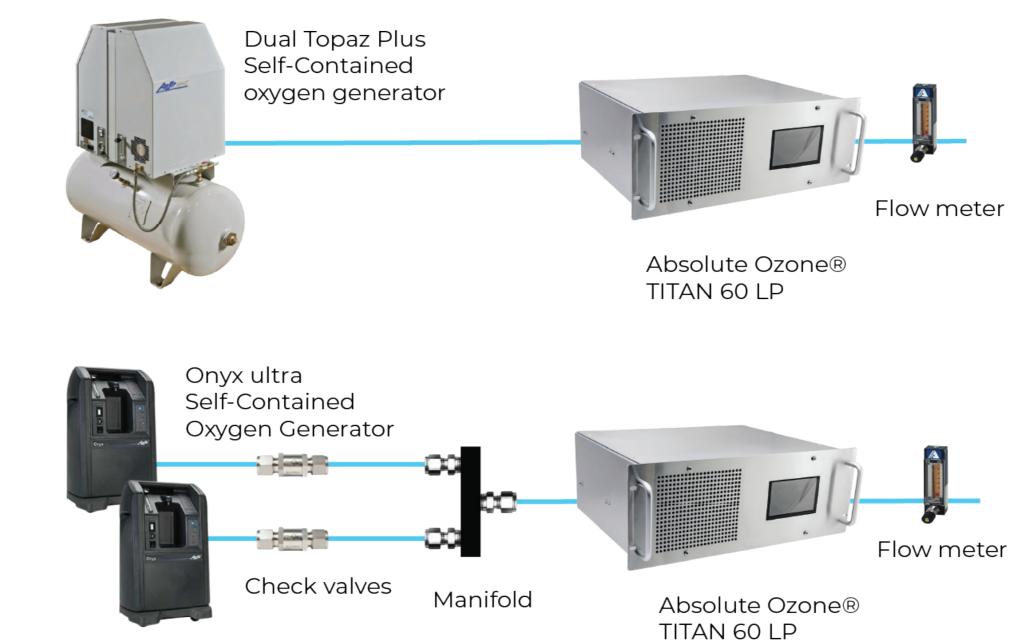

Absolute Ozone offered the standard TITAN 60 that operates at 25-40PSIG operating pressure and the TITAN 60 LP (Low Pressure) version that operates at 20 PSIG.

The TITAN 60 would require industrial oxygen generator system, while the TITAN 60 LP would be working off with two self-contained oxygen generators working in parallel.

## **TITAN 60 HIGH-PRESSURE WITH INDUSTRIAL OXYGEN SYSTEMS**

Oil-Less Rotary Scroll Compressor with installed disiccant dryer

Oxygen Concentrator

Absolute Ozone® TITAN 60

Immerse yourself in the forefront of disinfection with our High-Pressure version. This ozone generator redefines the standard, requiring a robust industrial oxygen generation system to unleash its full potential.

## ATLAS 60 LP LOW PRESSURE WITH TWO OXYGEN GENERATORS

Discover the smart simplicity of our Low-Pressure version. This ozone generator offers an affordable and efficient alternative, harnessing the combination of two low-cost oxygen generators.