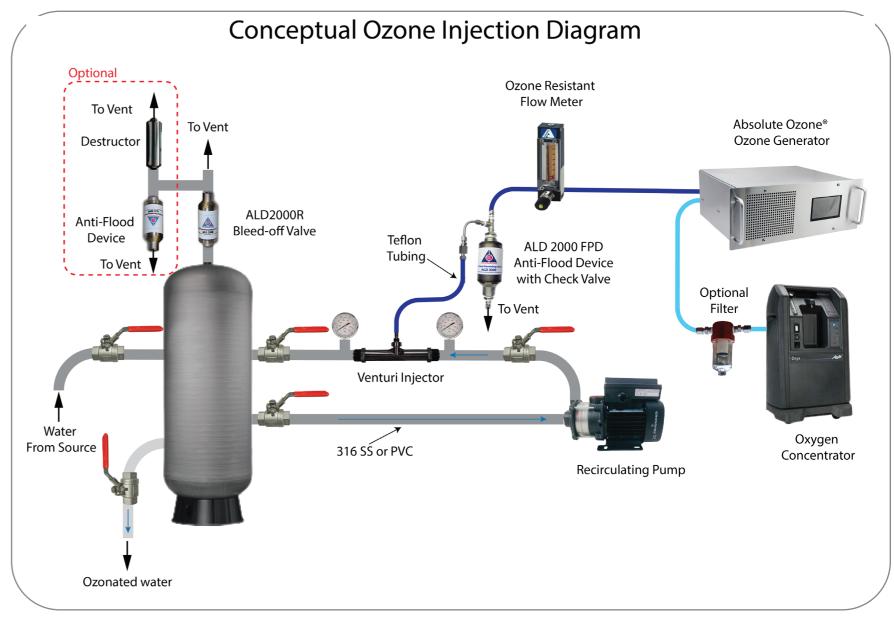

Absolute Ozone offered the standard TITAN 60 that operates at 25-40PSIG operating pressure and the TITAN 60 LP (Low Pressure) version that operates at 20 PSIG.

The TITAN 60 would require industrial oxygen generator system, while the TITAN 60 LP would be working off with two self-contained oxygen generators working in parallel.

## **TITAN 60 HIGH-PRESSURE WITH INDUSTRIAL OXYGEN SYSTEMS**

Oil-Less Rotary Scroll Compressor with installed disiccant dryer

Oxygen Concentrator

Absolute Ozone® TITAN 60

Immerse yourself in the forefront of disinfection with our High-Pressure version. This ozone generator redefines the standard, requiring a robust industrial oxygen generation system to unleash its full potential.

## ATLAS 60 LP LOW PRESSURE WITH TWO OXYGEN GENERATORS

Discover the smart simplicity of our Low-Pressure version. This ozone generator offers an affordable and efficient alternative, harnessing the combination of two low-cost oxygen generators.