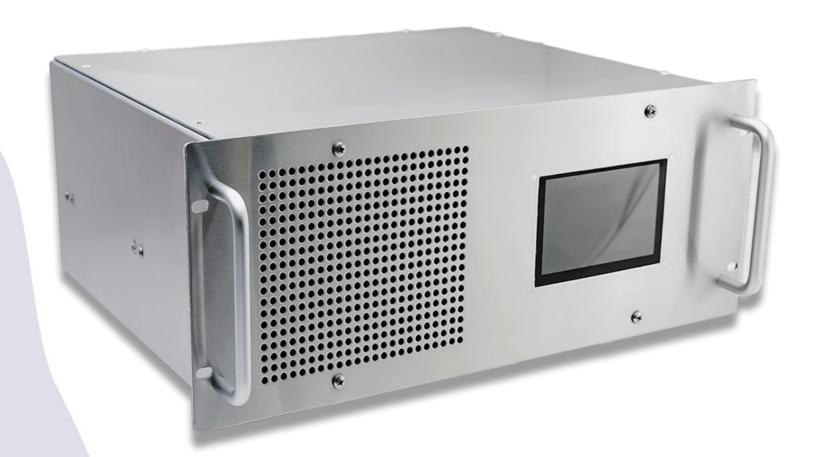

## **TITAN 60** AIR-COOLED OZONE GENERATOR

## **COMPACT AND EFFICIENT OZONE GENERATORS**

• Most compact in the Industry:

TITAN 60 - Absolute Ozone® Generators ranging in production up to 60 g/h of ozone have dimensions of 14" x 19"x 7" Only! – saves valuable space and money on shipping.

Rackmount enclosure

Specifically engineered to fit seamlessly into standard 19" electronic racks (4U Height) or rack cabinets, it exemplifies a fusion of durability and adaptability