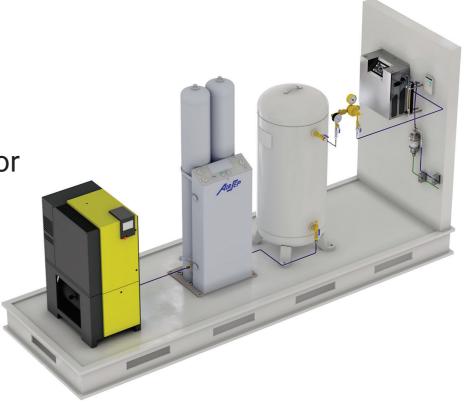

| 12.8                 |
| 24          | 50                   | 100%         | 76.4                   | 100.7                |

| Ozone Conc.<br>(%w/w) |  |
|-----------------------|--|
| 16.0                  |  |
| 5.3                   |  |
|                       |  |

## **SPECIFICATIONS**

Ozone (O3) Production: 100 g/h Working Pressure: 30-50 PSIG 5-12% by weight Guaranteed Concentration: Feed Gas (O2) Flow Rate: 0.1-25 SLPM Dimensions: 14 x 15 x 7 inches (WxDxH) 35 lbs. Weight: Control Power Requirements: 120 V ~ +/-10%, 50/60 Hz, Single Phase, 5.6 A 220 V ~ +/-10%, 50/60 Hz, Single Phase, 3.0 A Maximum Power Consumption: 770W **Remote Control:** 4-20mA Remote Control Inputs Physical Connections: 02 Inlet: 0.25" SS316 Comp. Connector 03 Outlet: 0.25" SS316 Comp. Connector



\*Typical Installation of the Absolute Ozone® ATLAS 30

## **APPLICATIONS**

### **DISCOVER THE BEST SOLUTION FOR YOUR APPLICATION**

Today, Ozone is being implemented in a continually expanding array of applications. At Absolute Ozone®, we are focusing our efforts on the applications and markets in which we can make significant impacts.

- Wastewater Treatment
- Drinking Water Treatment
- Water Parks, Swimming Pools, Spas
- · Air & Soil Remediation
- Aquaculture, Zoos & Hatcheries
- Food Processing & Storage
- Laboratory
- Semiconductor
- Laundry Applications
- Agriculture
- Cosmetics
- Livestock and Poultry
- Medical
- **Ozone Therapy**

...and many more.





## **OUR CUSTOMERS**

### JUST A FEW OF THE MAJOR BRANDS & COMPANIES THAT RELY ON **ABSOLUTE OZONE GENERATORS**

For the past t