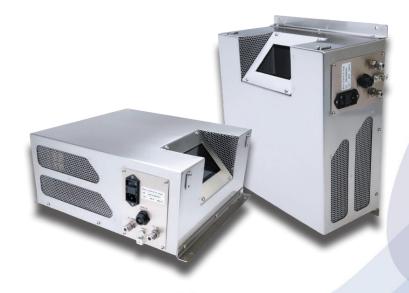

### Reversible Universal Mounting Flange:

Our ozone generator has reversible mounting flanges, making it flexible for horizontal and vertical setups, optimizing accessibility in any industrial environment.

## **SPECIFICATIONS**

Ozone (O3) Production: 100 g/h Working Pressure: 30-50 PSIG 5-12% by weight Guaranteed Concentration: Feed Gas (O2) Flow Rate: 0.1-25 SLPM Dimensions: 14 x 15 x 7 inches (WxDxH) 35 lbs. Weight: Control Power Requirements: 120 V ~ +/-10%, 50/60 Hz, Single Phase, 5.6 A 220 V ~ +/-10%, 50/60 Hz, Single Phase, 3.0 A Maximum Power Consumption: 770W **Remote Control:** 4-20mA Remote Control Inputs Physical Connections: 02 Inlet: 0.25" SS316 Comp. Connector 03 Outlet: 0.25" SS316 Comp. Connector