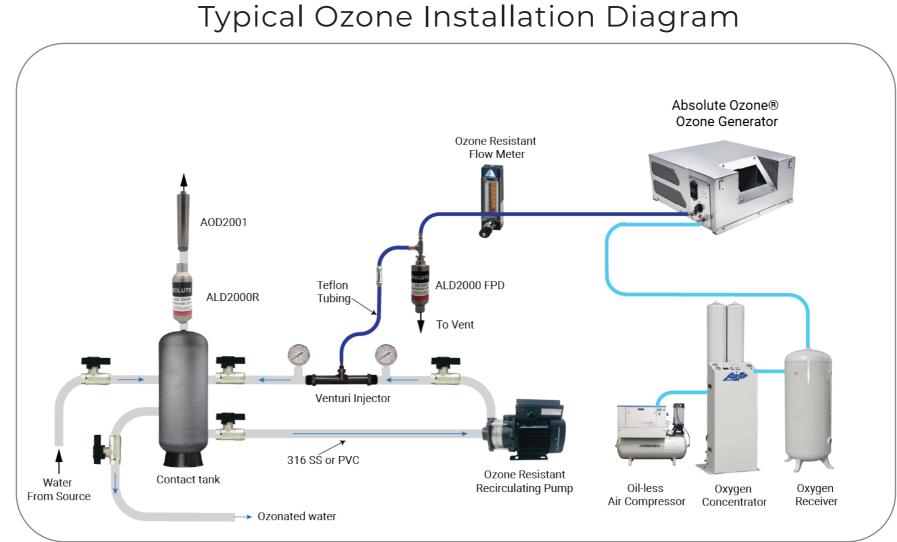

* 4-20mA Remote Control Inputs Physical Connections: 02 Inlet: 0.25" SS316 Comp. Connector 03 Outlet: 0.25" SS316 Comp. Connector



\*Typical Installation of the Absolute Ozone® ATLAS 30

## **APPLICATIONS**

### **DISCOVER THE BEST SOLUTION FOR YOUR APPLICATION**

Today, Ozone is being implemented in a continually expanding array of applications. At Absolute Ozone®, we are focusing our efforts on the applications and markets in which we can make significant impacts.

- Wastewater Treatment
- Drinking Water Treatment
- Water Parks, Swimming Pools, Spas
- · Air & Soil Remediation
- Aquaculture, Zoos & Hatcheries
- Food Processing & Storage
- Laboratory
- Semiconductor
- Laundry Applications
- Agriculture
- Cosmetics
- Livestock and Poultry
- Medical
- **Ozone Therapy**

...and many more.





## **OUR CUSTOMERS**

### JUST A FEW OF THE MAJOR BRANDS & COMPANIES THAT RELY ON **ABSOLUTE OZONE GENERATORS**

For the past three decades, we have consistently delivered reliable and highly efficient ozone generators to our valued clients. These systems have not only proven instrumental in their operations but have also led to substantial cost savings.











Absolute Ozone®, a leader in ozone generation technology since 1985, supplies top-tier ozone generators to 100+ countries worldwide.

Over three decades, we have focused on ensuring client project success through reliable, economical, and effective ozone generators.

We offer a unique opportunity to our customers by providing the most advanced Absolute Ozone generators, guaranteeing equipment effectiveness, project success,