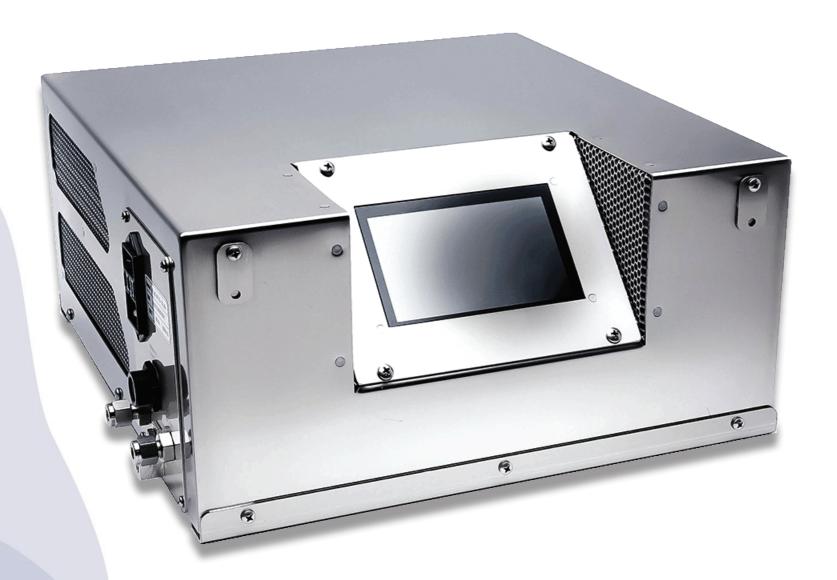

## **ATLAS 100** AIR-COOLED OZONE GENERATOR

### • Most compact in the Industry:

ATLAS 100 - Absolute Ozone® Generators have dimensions of 14" x 15"x 7" Only! – saves valuable space and money on shipping.

### Crafted for reliability and performance

Exceptional reliability. Leak-proof design tested up to 150 PSIG, corrosion-resistant stainless steel enclosure, highest quality components.