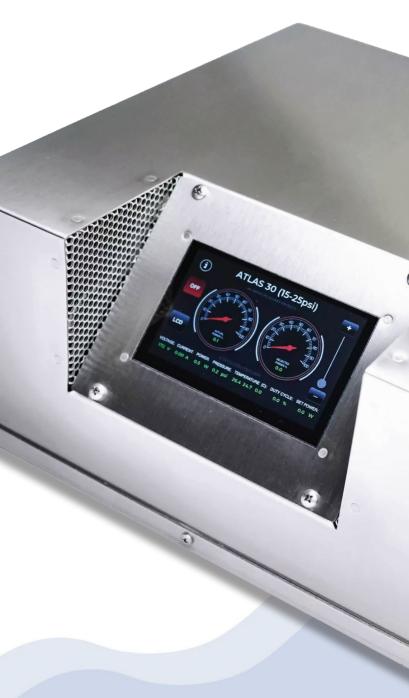

### **ADVANCED ON-BOARD PROTECTION & CONTROL SYSTEM**

Introducing iOzone<sup>™</sup>, the cutting-edge operating system from Absolute Ozone<sup>®</sup>. Featuring a 5-inch LCD, this innovative system boasts state-of-the-art diagnostic and control systems to ensure uninterrupted 24/7 ozone production and minimize downtime.

### iOzone<sup>™</sup> diagnostics/control system

Designed to protect against installation or usage issues like incorrect gas pressure, high ambient temperatures, flooded ozone cells, wiring/voltage problems and more.

### LCD screen

The LCD screen will allow touch to switch the generator on and off and to adjust the desired power.