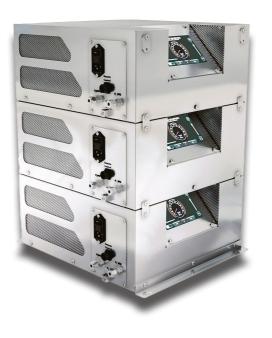

### Stacking Component:

Absolute Ozone® generators have a stacking component for multiple units, allowing for desired ozone concentration and future expansion up to 5 kg/h or more.