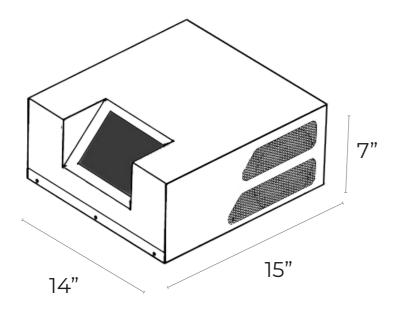

### • Most compact in the Industry:

ATLAS 100 - Absolute Ozone® Generators have dimensions of 14" x 15"x 7" Only! – saves valuable space and money on shipping.

## **SPECIFICATIONS**

Ozone (O3) Production: 100 g/h Working Pressure: 30-50 PSIG 5-12% by weight Guaranteed Concentration: Feed Gas (O2) Flow Rate: 0.1-25 SLPM Dimensions: 14 x 15 x 7 inches (WxDxH) 35 lbs. Weight: Control Power Requirements: 120 V ~ +/-10%, 50/60 Hz, Single Phase, 5.6 A 220 V ~ +/-10%, 50/60 Hz, Single Phase, 3.0 A Maximum Power Consumption: 770W **Remote Control:** 4-20mA Remote Control Inputs Physical Connections: 02 Inlet: 0.25" SS316 Comp. Connector 03 Outlet: 0.25" SS316 Comp. Connector