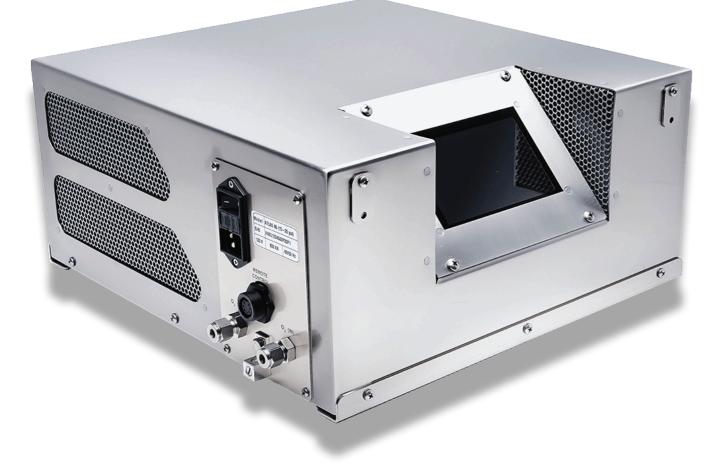

### **Remote control**

The instrument comes with 4-20mA Remote Control Inputs, allowing for precise device control via external signals.

0

## **SPECIFICATIONS**

Ozone (O3) Production: 100 g/h Working Pressure: 30-50 PSIG 5-12% by weight Guaranteed Concentration: Feed Gas (O2) Flow Rate: 0.1-25 SLPM Dimensions: 14 x 15 x 7 inches (WxDxH) 35 lbs. Weight: Control Power Requirements: 120 V ~ +/-10%, 50/60 Hz, Single Phase, 5.6 A 220 V ~ +/-10%, 50/60 Hz, Single Phase, 3.0 A Maximum Power Consumption: 770W **Remote Control:** 4-20mA Remote Control Inputs Physical Connections: 02 Inlet: 0.25" SS316 Comp. Connector 03 Outlet: 0.25" SS316 Comp. Connector