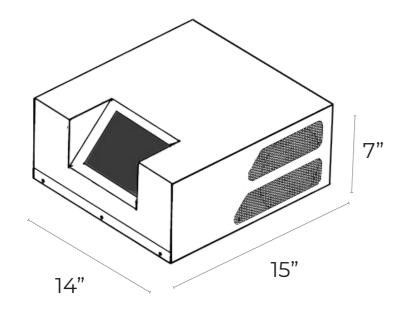

### • Most compact in the Industry:

ATLAS 30 - Absolute Ozone® Generators have dimensions of 14" x 15"x 7" Only! – saves valuable space and money on shipping.

# **SPECIFICATIONS**

Ozone (O3) Production: 30 g/h

Working Pressure: 20 PSIG

Concentration: 9-12% by weight

Feed Gas (02) Flow Rate: 0.1-4 SLPM

Dimensions: 14 x 15 x 7 inches (WxDxH)

Weight: 35 lbs.

Control Power Requirements: 120 V ~ +/-10%, 50/60 Hz, Single Phase, 5.6 A