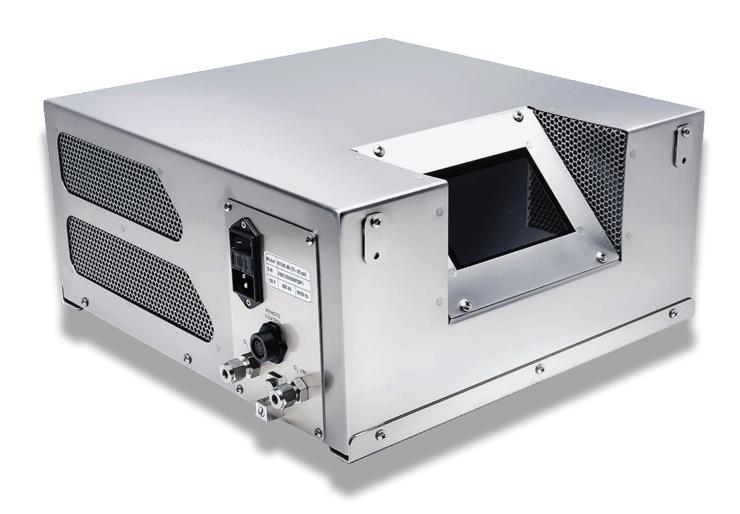

# **SPECIFICATIONS**

Ozone (O3) Production: 30 g/h

Working Pressure: 20 PSIG

Concentration: 9-12% by weight

Feed Gas (02) Flow Rate: 0.1-4 SLPM

Dimensions: 14 x 15 x 7 inches (WxDxH)

Weight: 35 lbs.

Control Power Requirements: 120 V ~ +/-10%, 50/60 Hz, Single Phase, 5.6 A

220 V ~ +/-10%, 50/60 Hz, Single Phase, 3.0 A

Maximum Power Consumption: 500W

Remote Control: 4-20mA Remote Control Inputs

Physical Connections: 02 Inlet: 0.25" SS316 Comp. Connector

O3 Outlet: 0.25" SS316 Comp. Connector