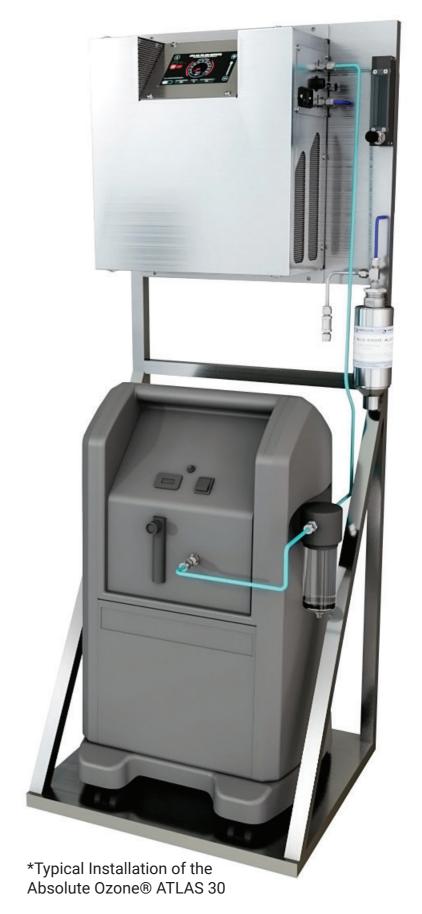

### • Most compact in the Industry:

ATLAS 30 - Absolute Ozone® Generators have dimensions of 14" x 15"x 7" Only! – saves valuable space and money on shipping.

### • Stacking Component:

Absolute Ozone® generators have a stacking component for multiple units, allowing for desired ozone concentration and future expansion up to 5 kg/h or more.

### Reversible Universal Mounting Flange:

Our ozone generator has reversible mounting flanges, making it flexible for horizontal and vertical setups, optimizing accessibility in any industrial environment.