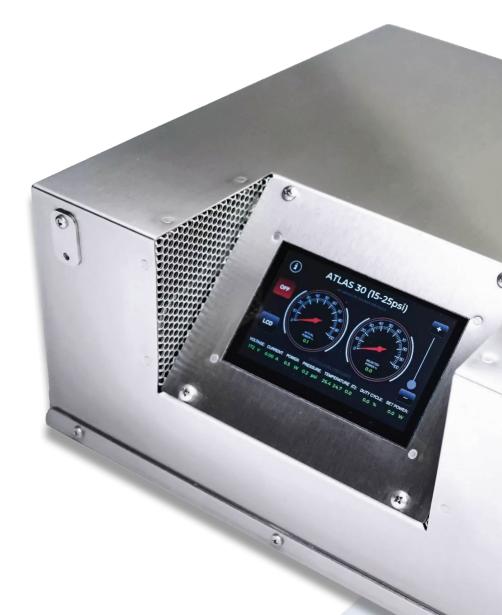

#### **ADVANCED ON-BOARD PROTECTION & CONTROL SYSTEM**

Introducing iOzone<sup>™</sup>, the cutting-edge operating system from Absolute Ozone<sup>®</sup>. Featuring a 5-inch LCD, this innovative system boasts state-of-the-art diagnostic and control systems to ensure uninterrupted 24/7 ozone production and minimize downtime.

# iOzone™ diagnostics/control system

Designed to protect against installation or usage issues like incorrect gas pressure, high ambient temperatures, flooded ozone cells, wiring/voltage problems and more.

#### LCD screen

The LCD screen will allow touch to switch the generator on and off and to adjust the desired power.

#### Remote control

The instrument comes with 4-20mA Remote Control Inputs, allowing for precise device control via external signals.