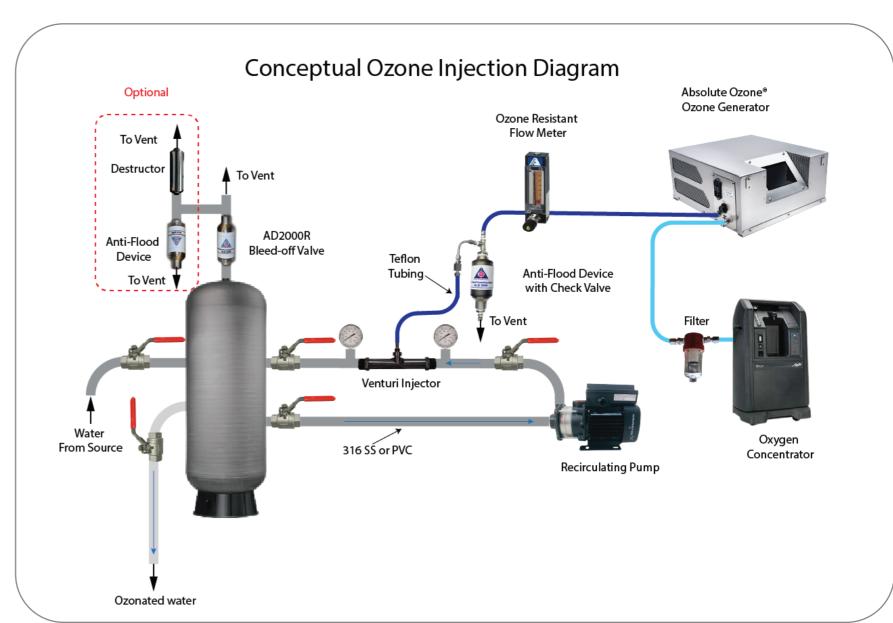

# EXPERIENCE UNBEATABLE AND GUARANTEED PERFORMANCE

Absolute Ozone® unbeatable ATLAS 30 ozone generator dissolves more ozone than any other, delivering superior disinfection rates.

Absolute Ozone® generators are the ultimate breakthrough in ozone technology. Their microfluidic platform design ensures precise and reliable delivery of ultra-pure and high-concentration ozone for a diverse range of applications.

The performance is unequaled in the industry, with the capability of reliably producing high concentration ozone up to 12% by weight.

| Oxygen Flow | Gas Press.<br>(PSIG) | Power<br>(%) | Ozone Conc.<br>(g/Nm3) | Ozone Prod.<br>(g/h) | Ozone Conc.<br>(%w/w) |  |
|-------------|----------------------|--------------|------------------------|----------------------|-----------------------|--|
| 0.4         | 20                   | 45%          | 232.4                  | 4.9                  | 15.4                  |  |
| 5.0         | 20                   | 100%         | 114.7                  | 31.2                 | 7.8                   |  |