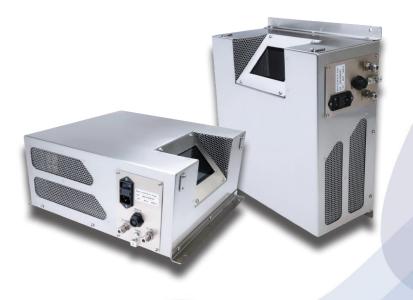

### Reversible Universal Mounting Flange:

Our ozone generator has reversible mounting flanges, making it flexible for horizontal and vertical setups, optimizing accessibility in any industrial environment.

# Crafted for reliability and performance

Exceptional reliability. Leak-proof design tested up to 150 PSIG, corrosion-resistant stainless steel enclosure, highest quality components.