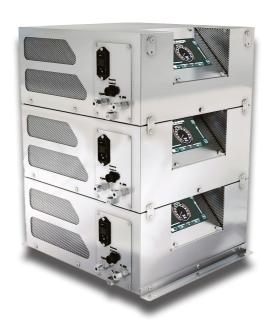

### • Stacking Component:

Absolute Ozone® generators have a stacking component for multiple units, allowing for desired ozone concentration and future expansion up to 5 kg/h or more.