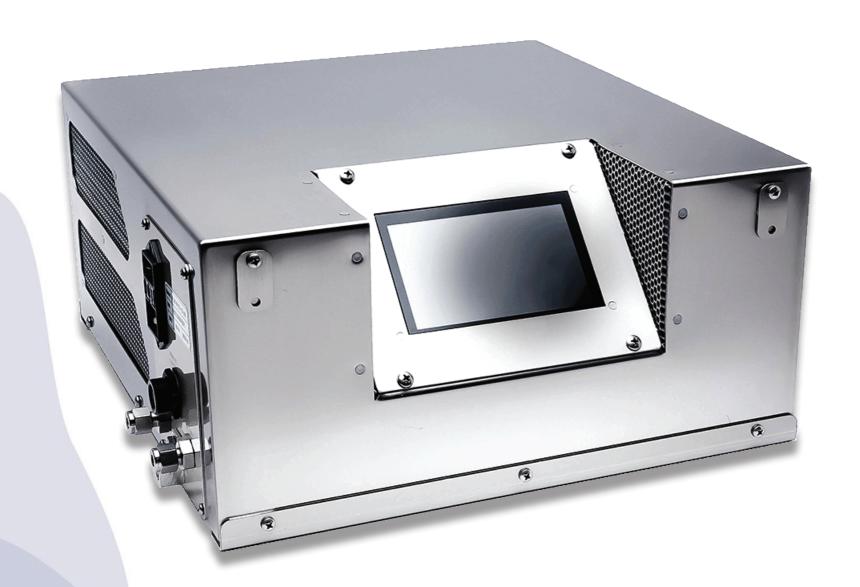

# ATLAS 30

BENCHMOUNT | WALLMOUNT

**AIR-COOLED** 

### • Most compact in the Industry:

ATLAS 30 - Absolute Ozone® Generators have dimensions of 14" x 15"x 7" Only! – saves valuable space and money on shipping.

### Reversible Universal Mounting Flange:

Our ozone generator has reversible mounting flanges, making it flexible for horizontal and vertical setups, optimizing accessibility in any industrial environment.

# Crafted for reliability and performance

Exceptional reliability. Leak-proof design tested up to 150 PSIG, corrosion-resistant stainless steel enclosure, highest quality components.