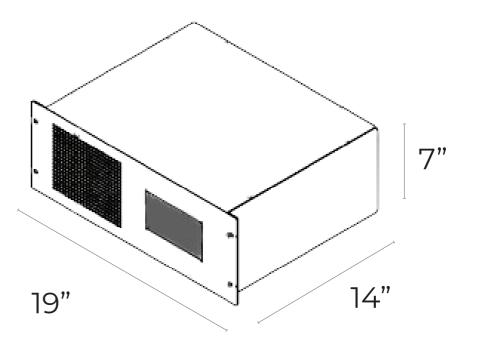

#### **COMPACT AND EFFICIENT OZONE GENERATORS**

Most compact in the Industry:
 TITAN 30C - Absolute Ozone® Generators ranging in production up to 30 g/h of ozone have dimensions of 19" x 14"x 7" Only! – saves valuable space and money on shipping.

# **SPECIFICATIONS**

Ozone (O3) Production: 30 g/h

Working Pressure: 20 PSIG

Concentration: 16% by weight Guaranteed

Feed Gas (O2) Flow Rate: 0.1-4 SLPM

Dimensions: 19 x 14 x 7 inches (WxDxH)

Weight: 28 lbs.