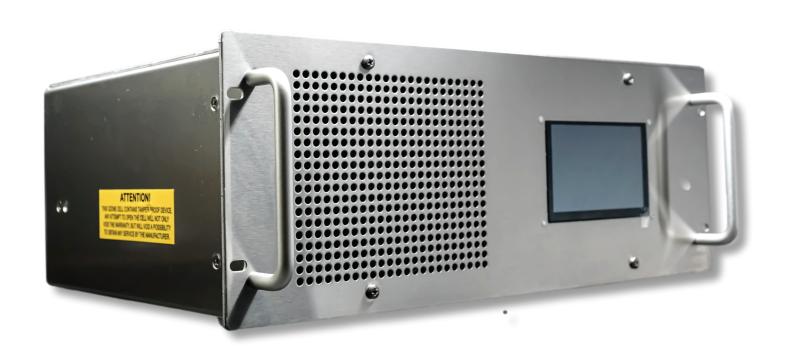

#### **ADVANCED ON-BOARD PROTECTION & CONTROL SYSTEM**

Introducing iOzone<sup>™</sup>, the cutting-edge operating system from Absolute Ozone<sup>®</sup>. Featuring a 5-inch LCD, this innovative system boasts state-of-the-art diagnostic and control systems to ensure uninterrupted 24/7 ozone production and minimize downtime.

### iOzone™ diagnostics/control system

Designed to protect against installation or usage issues like incorrect gas pressure, high ambient temperatures, flooded ozone cells, wiring/voltage problems and more.

#### LCD screen

The LCD screen will allow touch to switch the generator on and off and to adjust the desired power.