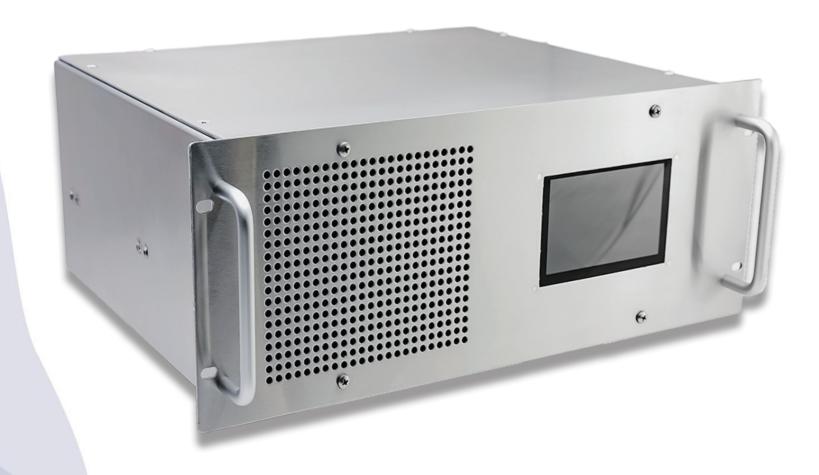

# TITAN 30C

**RACKMOUNT** 

**AIR-COOLED** 

#### **COMPACT AND EFFICIENT OZONE GENERATORS**

Most compact in the Industry:
 TITAN 30C - Absolute Ozone® Generators ranging in production up to 30 g/h of ozone have dimensions of 19" x 14"x 7" Only! – saves valuable space and money on shipping.

#### Rackmount enclosure

Specifically engineered to fit seamlessly into standard 19" electronic racks (4U Height) or rack cabinets, it exemplifies a fusion of durability and adaptability