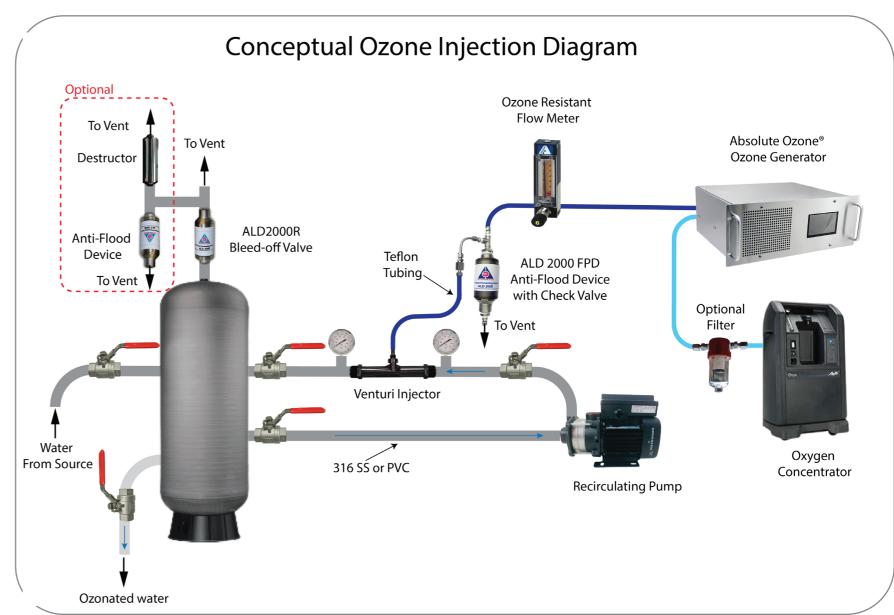

Physical Connections: 02 Inlet: 0.25" SS316 Comp. Connector

03 Outlet: 0.25" SS316 Comp. Connector