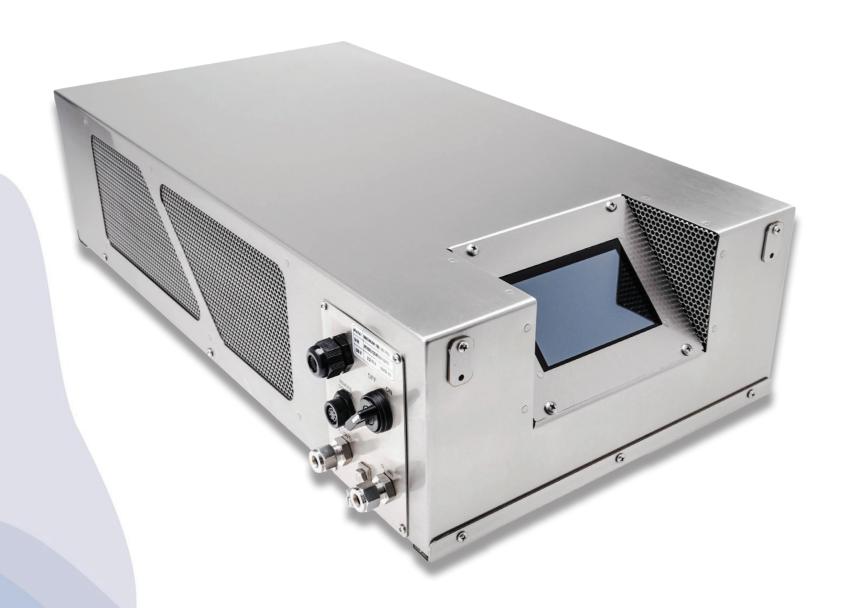

# MAGNUM 200 BENCHMOUNT | WALLMOUNT

AIR-COOLED

# MAGNUM 200

AIR-COOLED OZONE GENERATOR

#### **ADVANCED ON-BOARD PROTECTION & CONTROL SYSTEM**

Introducing iOzone<sup>™</sup>, the cutting-edge operating system from Absolute Ozone®. Featuring a 5-inch LCD, this innovative system boasts state-of-the-art diagnostic and control systems to ensure uninterrupted 24/7 ozone production and minimize downtime.

#### LCD screen

The LCD screen will allow touch to switch the generator on and off and to adjust the desired power.

#### • Most compact in the Industry:

MAGNUM 200 - Absolute Ozone® Generators have dimensions of 14" x 26.5"x 7" Only! – saves valuable space and money on shipping.