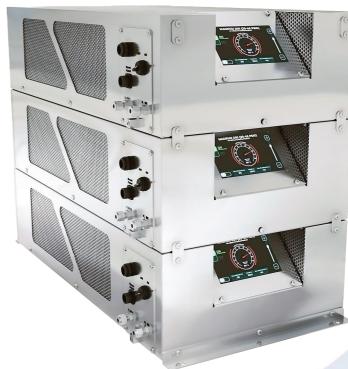

### • Stacking Component:

Absolute Ozone® generators have a stacking component for multiple units, allowing for desired ozone concentration and future expansion up to 5 kg/h or more.