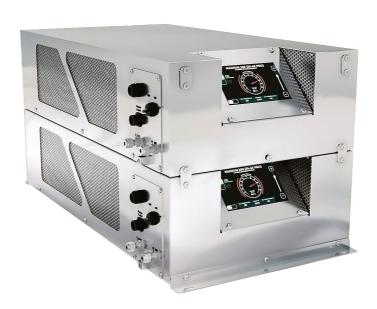

### • Stacking Component:

Absolute Ozone® generators have a stacking component for multiple units, allowing for desired ozone concentration and future expansion up to 5 kg/h or more.