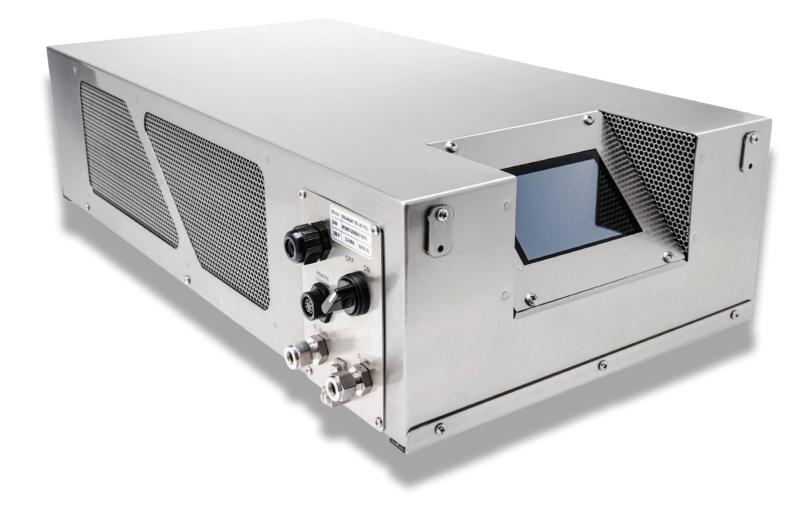

# MAGNUM 200 BENCHMOUNT | WALLMOUNT

AIR-COOLED

# MAGNUM 200

AIR-COOLED OZONE GENERATOR

#### **ADVANCED ON-BOARD PROTECTION & CONTROL SYSTEM**

Introducing iOzone<sup>™</sup>, the cutting-edge operating system from Absolute Ozone®. Featuring a 5-inch LCD, this innovative system boasts state-of-the-art diagnostic and control systems to ensure uninterrupted 24/7 ozone production and minimize downtime.

#### LCD screen

The LCD screen will allow touch to switch the generator on and off and to adjust the desired power.

#### • Most compact in the Industry:

MAGNUM 200 - Absolute Ozone® Generators have dimensions of 14" x 26.5"x 7" Only! – saves valuable space and money on shipping.