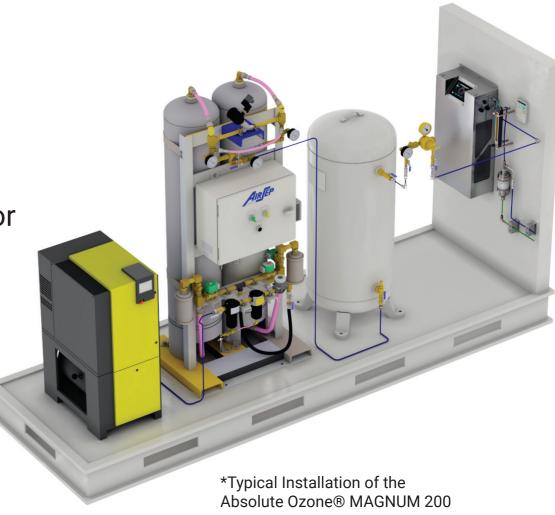

# MAGNUM 200 BENCHMOUNT | WALLMOUNT

AIR-COOLED

# MAGNUM 200

AIR-COOLED OZONE GENERATOR