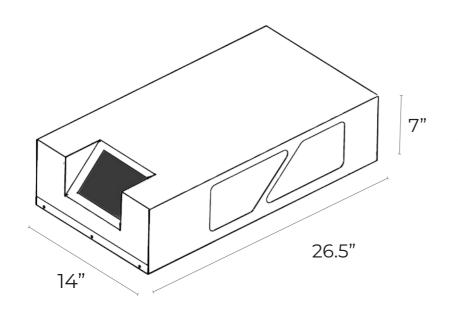

#### • Most compact in the Industry:

MAGNUM 200 - Absolute Ozone® Generators have dimensions of 14" x 26.5"x 7" Only! – saves valuable space and money on shipping.

# **SPECIFICATIONS**

Ozone (O3) Production: 200 g/h

Working Pressure: 30 - 50 PSIG

Concentration: up to 12% by weight Guaranteed

Feed Gas (O2) Flow Rate: 2 - 50 SLPM

Dimensions: 14 x 26.5 x 7 inches (WxDxH)