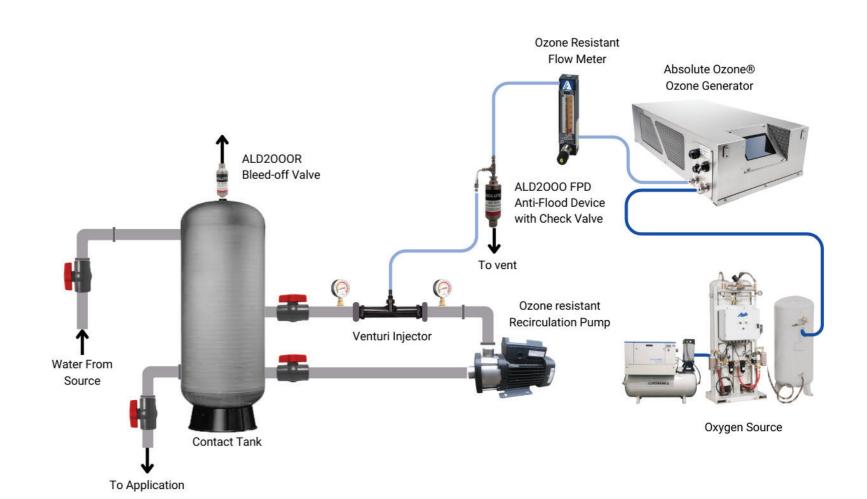

Typical Ozone Installation Diagram

- Wastewater Treatment
- Drinking Water Treatment
- · Water Parks, Swimming Pools, Spas
- · Air & Soil Remediation
- Aquaculture, Zoos & Hatcheries
- Food Processing & Storage
- Laboratory
- Semiconductor
- Laundry Applications
- Agriculture
- Cosmetics
- Livestock and Poultry
- Medical
- Ozone Therapy