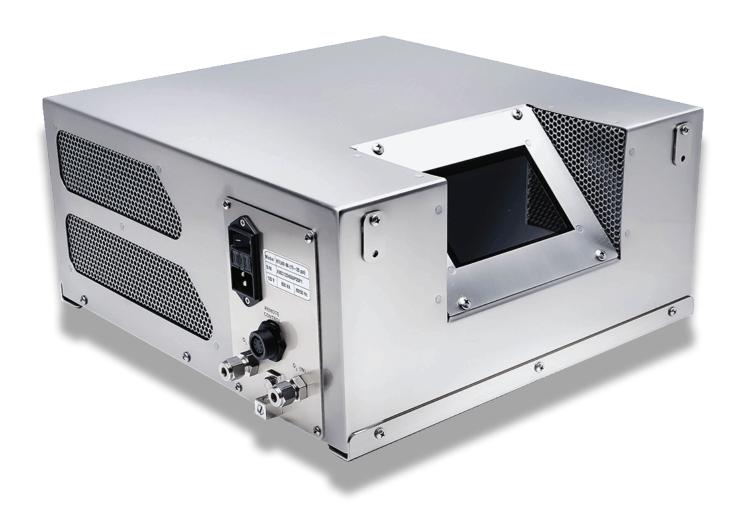

### **SPECIFICATIONS**

Ozone (O3) Production: 30 g/h

Working Pressure: 20 PSIG

Concentration: 16% by weight Guaranteed

Feed Gas (O2) Flow Rate: 0.1-4 SLPM

Dimensions: 14 x 15 x 7 inches (WxDxH)

Weight: 35 lbs.

Control Power Requirements: 120 V ~ +/-10%, 50/60 Hz, Single Phase, 5.6 A

220 V ~ +/-10%, 50/60 Hz, Single Phase, 3.0 A

Maximum Power Consumption: 500W

Remote Control: 4-20mA Remote Control Inputs

Physical Connections: 02 Inlet: 0.25" SS316 Comp. Connector

O3 Outlet: 0.25" SS316 Comp. Connector