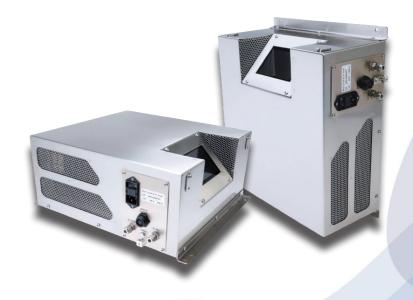

#### Reversible Universal Mounting Flange:

Our ozone generator has reversible mounting flanges, making it flexible for horizontal and vertical setups, optimizing accessibility in any industrial environment.