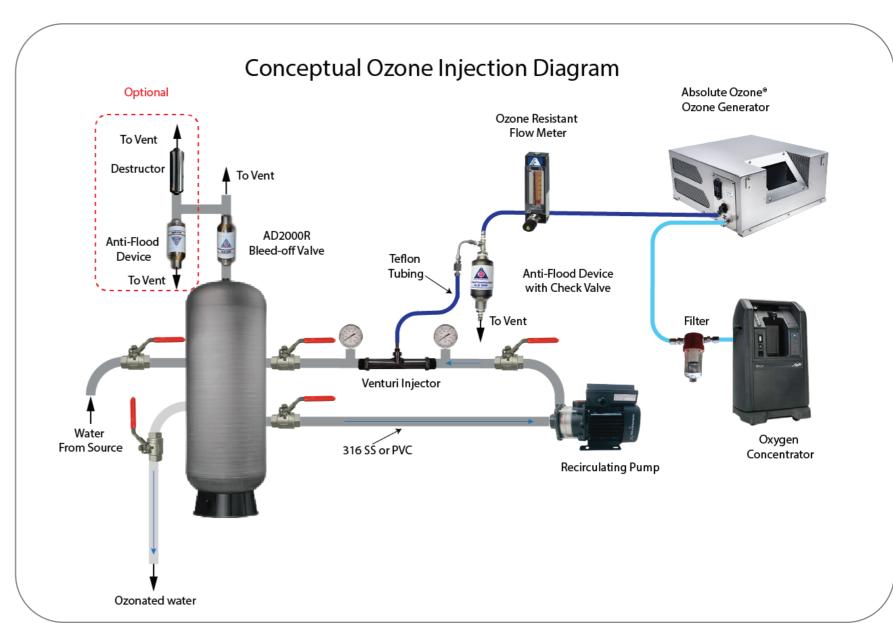

# EXPERIENCE UNBEATABLE AND GUARANTEED PERFORMANCE

Absolute Ozone® unbeatable ATLAS 30C ozone generator dissolves more ozone than any other, delivering superior disinfection rates.

Absolute Ozone® generators are the ultimate breakthrough in ozone technology. Their microfluidic platform design ensures precise and reliable delivery of ultra-pure and high-concentration ozone for a diverse range of applications.

The performance is unequaled in the industry, with the capability of reliably producing high concentration ozone up to 16% by weight.

| Oxygen Flow | Gas Press.<br>(PSIG) | Power<br>(%) | Ozone Conc.<br>(g/Nm3) | Ozone Prod.<br>(g/h) | Ozone Conc.<br>(%w/w) |  |
|-------------|----------------------|--------------|------------------------|----------------------|-----------------------|--|
| 0.5         | 20                   | 45%          | 248.0                  | 6.6                  | 16.4                  |  |
| 4.0         | 20                   | 100%         | 135.3                  | 29.3                 | 9.2                   |  |

### **SPECIFICATIONS**

Ozone (O3) Production: 30 g/h

Working Pressure: 20 PSIG

Concentration: 16% by weight Guaranteed

Feed Gas (O2) Flow Rate: 0.1-4 SLPM

Dimensions: 14 x 15 x 7 inches (WxDxH)

Weight: 35 lbs.

Control Power Requirements: 120 V ~ +/-10%, 50/60 Hz, Single Phase, 5.6 A

220 V ~ +/-10%, 50/60 Hz, Single Phase, 3.0 A

Maximum Power Consumption: 500W

Remote Control: 4-20mA Remote Control Inputs

Physical Connections: 02 Inlet: 0.25" SS316 Comp. Connector

O3 Outlet: 0.25" SS316 Comp. Connector