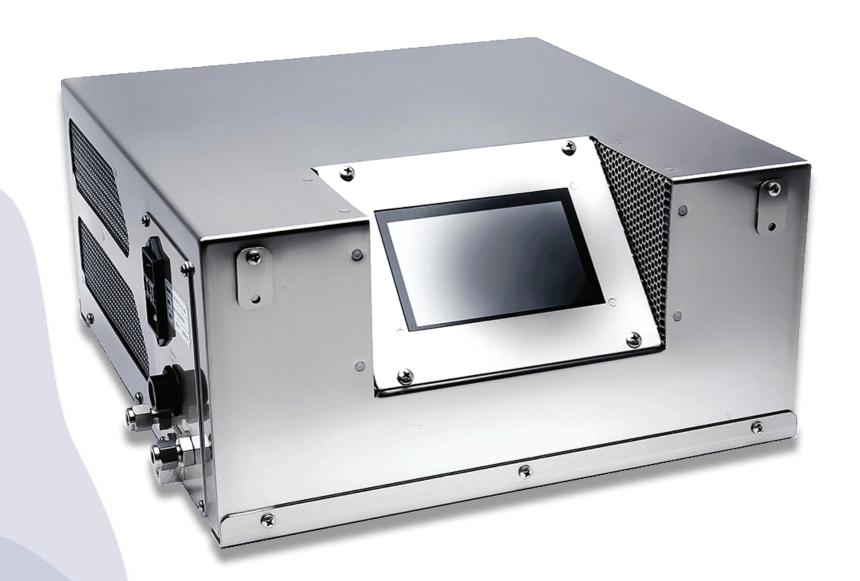

#### **ADVANCED ON-BOARD PROTECTION & CONTROL SYSTEM**

Introducing iOzone<sup>™</sup>, the cutting-edge operating system from Absolute Ozone<sup>®</sup>. Featuring a 5-inch LCD, this innovative system boasts state-of-the-art diagnostic and control systems to ensure uninterrupted 24/7 ozone production and minimize downtime.

#### iOzone™ diagnostics/control system

Designed to protect against installation or usage issues like incorrect gas pressure, high ambient temperatures, flooded ozone cells, wiring/voltage problems and more.

#### LCD screen

The LCD screen will allow touch to switch the generator on and off and to adjust the desired power.