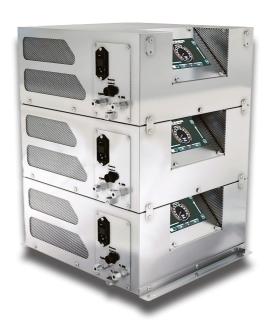

#### • Stacking Component:

Absolute Ozone® generators have a stacking component for multiple units, allowing for desired ozone concentration and future expansion up to 5 kg/h or more.