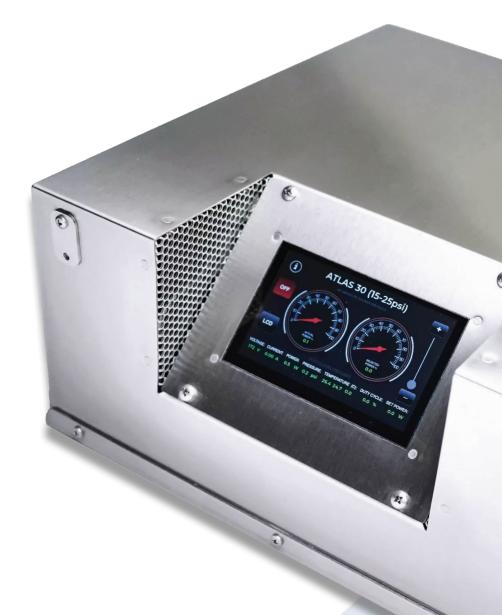

#### SMARTEST OZONE GENERATOR IN THE WORLD

#### **ADVANCED ON-BOARD PROTECTION & CONTROL SYSTEM**

Introducing iOzone<sup>™</sup>, the cutting-edge operating system from Absolute Ozone<sup>®</sup>. Featuring a 5-inch LCD, this innovative system boasts state-of-the-art diagnostic and control systems to ensure uninterrupted 24/7 ozone production and minimize downtime.

#### iOzone™ diagnostics/control system

Designed to protect against installation or usage issues like incorrect gas pressure, high ambient temperatures, flooded ozone cells, wiring/voltage problems and more.

#### LCD screen

The LCD screen will allow touch to switch the generator on and off and to adjust the desired power.

#### Remote control

The instrument comes with 4-20mA Remote Control Inputs, allowing for precise device control via external signals.