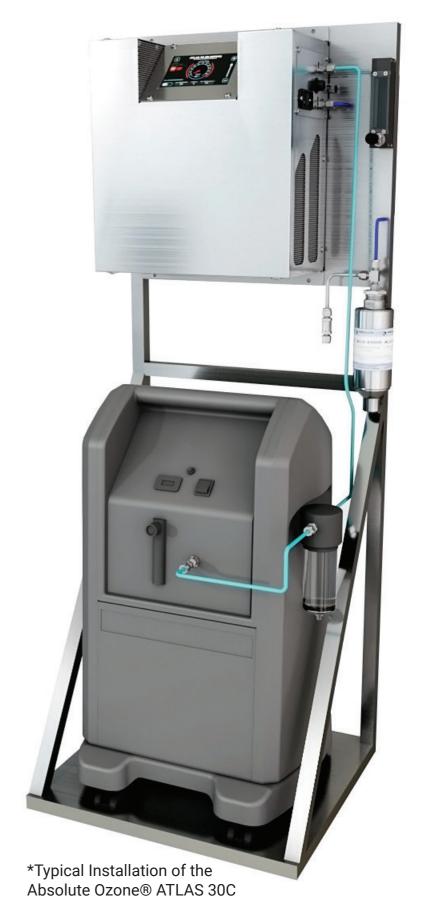

#### • Most compact in the Industry:

ATLAS 30C - Absolute Ozone® Generators have dimensions of 14" x 15"x 7" Only! – saves valuable space and money on shipping.

#### Reversible Universal Mounting Flange:

Our ozone generator has reversible mounting flanges, making it flexible for horizontal and vertical setups, optimizing accessibility in any industrial environment.

### **SPECIFICATIONS**

Ozone (O3) Production: 30 g/h

Working Pressure: 20 PSIG

Concentration: 16% by weight Guaranteed

Feed Gas (O2) Flow Rate: 0.1-4 SLPM

Dimensions: 14 x 15 x 7 inches (WxDxH)

Weight: 35 lbs.