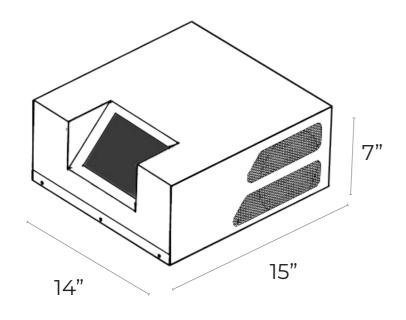

#### • Most compact in the Industry:

ATLAS 30C - Absolute Ozone® Generators have dimensions of 14" x 15"x 7" Only! – saves valuable space and money on shipping.

### **SPECIFICATIONS**

Ozone (O3) Production: 30 g/h

Working Pressure: 20 PSIG

Concentration: 16% by weight Guaranteed

Feed Gas (O2) Flow Rate: 0.1-4 SLPM

Dimensions: 14 x 15 x 7 inches (WxDxH)

Weight: 35 lbs.