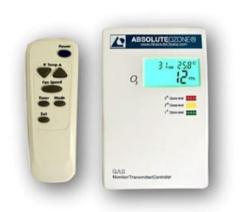

Real-time detecting environment ozone gas temperature & humidity detection

This device offers real-time detection of ozone gas, temperature, and humidity, featuring a wall-mounted design with an LCD display. It includes a dry contact relay output for controlling an ozone generator or fan, an analog output with linear full-range functionality, and an RS485 interface for connection to a PC or other DDC systems. Combining strong functionality and high performance at a low price, it provides an efficient and cost-effective solution for monitoring and control.

## FEATURES

- Design for real time detecting and monitoring ambiance ozone level and temperature
- Electrochemical ozone sensor with high sensitivity
- Particular LCD display with three color backlights (Green/Yellow/Red)
- Maximum ozone measuring range: 0~5000ppb (0~9.81mg/m3)
- 2x On/Off dry contact outputs for two stages alarm device, or control a ozone generator or a ventilator
- Buzzer alarm and 3-color backlight LCD indication
- Provide 1X analog output (0,2~10VDC/4~20mA) (can be used as transmitter)
- Modbus RS485 communication interface, 15 KV antistatic protection, individual IP address
- Remote controller or via the RS485 interface.