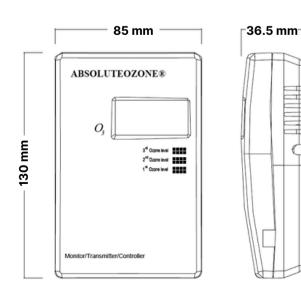

Replacement:    | Not available                        |

👳 10712 181 St. Edmonton, AB, Canada

## AOM 3000

## FEATURES

- Design for real time detecting and monitoring ambiance ozone level and temperature
- Electrochemical ozone sensor with high sensitivity
- Particular LCD display with three color backlights (Green/Yellow/Red)
- Maximum ozone measuring range: 0~5000ppb (0~9.81mg/m3)
- 2x On/Off dry contact outputs for two stages alarm device, or control a ozone generator or a ventilator
- Buzzer alarm and 3-color backlight LCD indication
- Provide 1X analog output (0,2~10VDC/4~20mA) (can be used as transmitter)
- Modbus RS485 communication interface, 15 KV antistatic protection, individual IP address
- Remote controller or via the RS485 interface.

## DIMENSIONS

(@)

+ 1-780-486-3761



ABSOI UTF 070

BSOLUTEOZONE CO