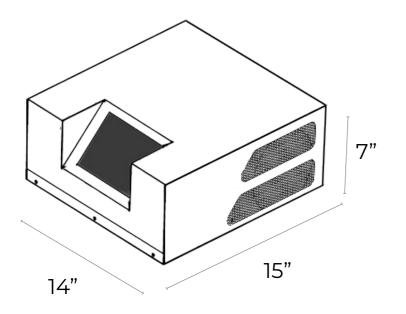

### • MOST COMPACT IN THE INDUSTRY:

ATLAS - Absolute Ozone® Generators ranging in production from 30 to 100 g/h of ozone have dimensions of 14" x 15" x 7" Only! – saves valuable space and money on shipping.