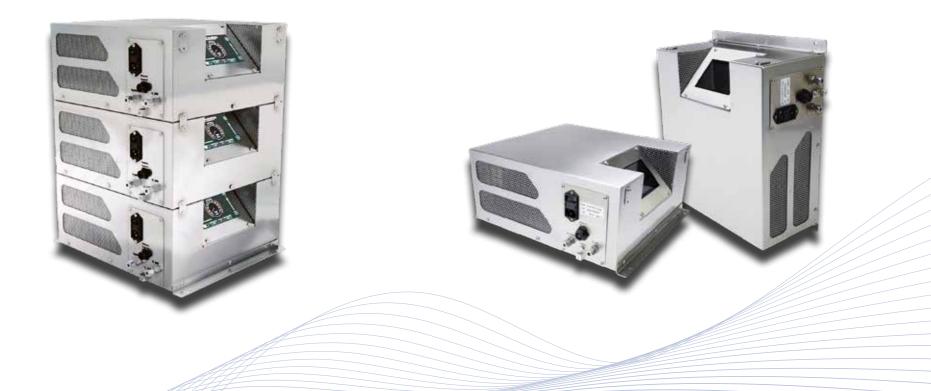

### STACKING COMPONENT:

Absolute Ozone generators have a stacking component for multiple units, allowing for desired ozone concentration and future expansion up to 5 kg/h or more.

### REVERSIBLE UNIVERSAL MOUNTING FLANGE:

Our ozone generator has reversible mounting flanges, making it flexible for horizontal and vertical setups, optimizing accessibility in any industrial environment.