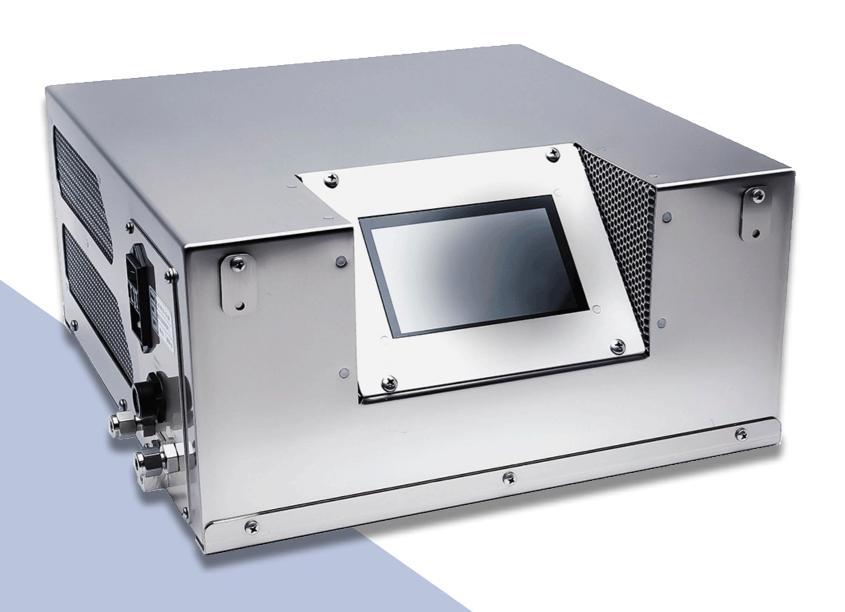

## DESIGN

## **COMPACT AND EFFICIENT OZONE GENERATORS**

### • MOST COMPACT IN THE INDUSTRY:

ATLAS - Absolute Ozone® Generators ranging in production from 30 to 100 g/h of ozone have dimensions of 14" x 15" x 7" Only! – saves valuable space and money on shipping.

### REVERSIBLE UNIVERSAL MOUNTING FLANGE:

Our ozone generator has reversible mounting flanges, making it flexible for horizontal and vertical setups, optimizing accessibility in any industrial environment.