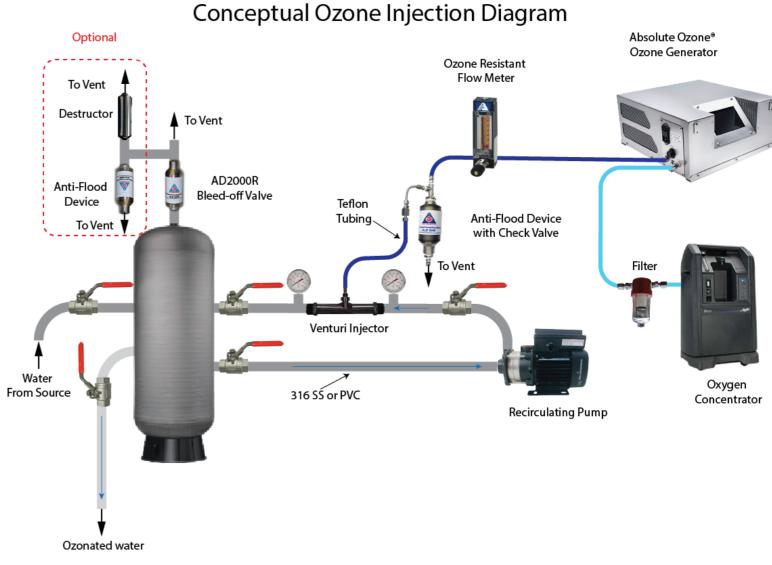

|  |

\* Test was performed at 20°C, Generator was ON for more than 30 min.

Feel free to reach out to us, and we'll be happy to provide you with a detail performance chart for your information.

# APPLICATIONS

## **DISCOVER THE BEST SOLUTION FOR YOUR APPLICATION**

Today, Ozone is being implemented in a continually expanding array of applications. At Absolute Ozone®, we are focusing our efforts on the applications and markets in which we can make significant impacts.

- Wastewater Treatment
- Drinking Water Treatment
- Water Parks, Swimming Pools, Spas
- Air & Soil Remediation
- Aquaculture, Zoos & Hatcheries
- Food Processing & Storage
- Laboratory
- Semiconductor
- Laundry Applications
- Agriculture
- Cosmetics
- Livestock and Poultry
- Medical
- Ozone Therapy

...and many more.



# **TECHNICAL SPECIFICATION**

| Model      | Ozone<br>Production | Nominal<br>Pressure | Concentration | Power<br>Options           | Max<br>Power |
|------------|---------------------|---------------------|---------------|----------------------------|--------------|
| ATLAS 30   | 30 g/h              | 20 PSIG             | 7-12 %w/w     | 120 V ±10%, 1-Phase, 5.5 A | 350 W        |
|            | 30 9/11             | 201 310             | 7 12 7000700  | 230 V ±10%, 1-Phase, 2.8 A |              |
| ATLAS 30C  | 30 g/h              | 20 PSIG             | 9-16 %w/w     | 120 V ±10%, 1-Phase, 5.5 A | 350 W        |
|            |                     |                     |               | 230 V ±10%, 1-Phase, 2.8 A |              |
| ATLAS UHC  | 20 g/h              | 20 PSIG