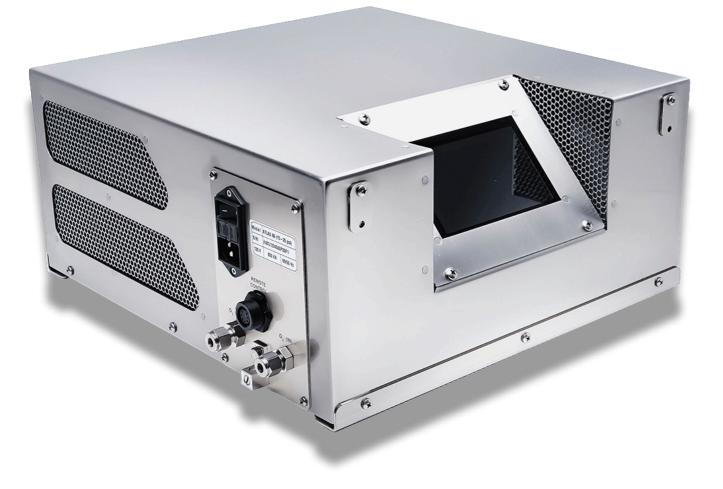

## **ADVANCED ON-BOARD PROTECTION & CONTROL SYSTEM**

Introducing iOzone<sup>™</sup>, the cutting-edge operating system from Absolute Ozone<sup>®</sup>. Featuring a 5-inch LCD, this innovative system boasts state-of-the-art diagnostic and control systems to ensure uninterrupted 24/7 ozone production and minimize downtime.

IOZONE™ DIAGNOSTICS/CONTROL SYSTEM Designed to protect against installation or usage issues like incorrect gas pressure, high ambient temperatures, flooded ozone cells, wiring/voltage problems and more.

### LCD SCREEN

The LCD screen will allow touch to switch the generator on and off and to adjust the desired power.