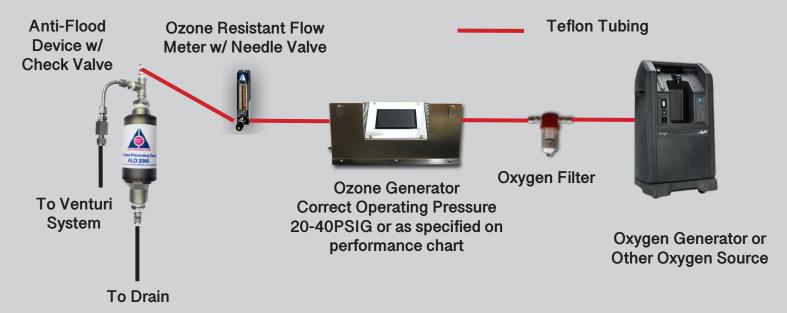

#### HIGH PRESSURE OPTIONS AVAILABLE

Absolute Ozone | Ozone generators can be tuned to work at higher pressure up to 80 PSIG (95 PSIA), that removes necessity of installing ozone pressure booster and it saves money on the booster and its service/maintenance. 30 - 80 PSIG pressure range is Ideal for soil remediation applications and other where high pressure ozone is required.

#### ULTRA PERFORMANCE WITH LOW OXYGEN DEMAND

It is obvious that higher concentration of ozone in oxygen mixture produced by Absolute Ozone generators, means that much less oxygen is required for the same ozone production. I.e. Atlas 30 requires only 4 SLPM (Standard Litres Per Minute) to produce 30g/h of ozone (not 9-14 SLPM, common in the industry today). When operating Absolute Ozone Generators you may need to purchase only 1 Oxygen concentrator instead of 2 or even 4 required by competitor's Generators.