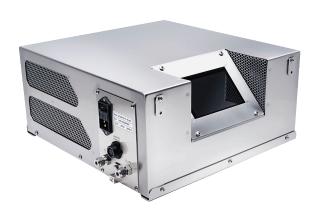

# ULTRA HIGH CONCENTRATION AIR-COOLED OZONE GENERATOR

Absolute Ozone Generators are a quantum leap in ozone technology. Due to very high precision design, utilizing micro-fluidic platform technology and excellent durability, all air-cooled Absolute Ozone | ozone generators reliably deliver ultra pure, high concentration ozone for a wide variety of special applications. The performance is unequalled in the industry with the capability of producing high concentration ozone up to 22% by weight - guaranteed.

#### **SPECIFICATIONS**

**ATLAS UHC** 

Ozone (O3) Production: Up to 22g/h Working Pressure: 20PSIG

Concentration: Up to 22% by weight Guaranteed

Feed Gas (O2) Flow Rate: 0.1-4 SLPM

**Dimensions:** 14 x 15 x 7 inches

Weight: 35 lbs.

Control Power Requirements: 120 V ~ +/-10%, 50/60 Hz, Single Phase, 5.5 A

230 V  $\sim$  +/-10%, 50/60 Hz, Single Phase, 2.75 A

Maximum Power Consumption: 350W

Physical Connections: O2 Inlet: 0.25" SS316 Comp. Swagelok Type Connector

O3 Outlet: 0.25" SS316 Comp. Swagelok Type Connector