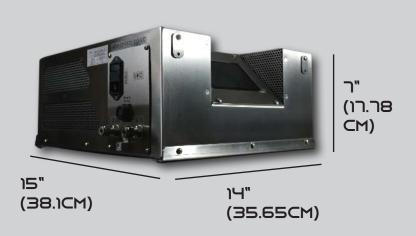

#### **SPECIFICATIONS**

**ATLAS UHC** 

Ozone (O3) Production: Up to 22g/h Working Pressure: 20PSIG

Concentration: Up to 22% by weight Guaranteed

Feed Gas (O2) Flow Rate: 0.1-4 SLPM

**Dimensions:** 14 x 15 x 7 inches

Weight: 35 lbs.

Control Power Requirements: 120 V ~ +/-10%, 50/60 Hz, Single Phase, 5.5 A

230 V  $\sim$  +/-10%, 50/60 Hz, Single Phase, 2.75 A

Maximum Power Consumption: 350W

Physical Connections: O2 Inlet: 0.25" SS316 Comp. Swagelok Type Connector

O3 Outlet: 0.25" SS316 Comp. Swagelok Type Connector