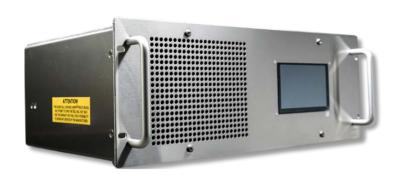

#### **SPECIFICATIONS**

**TITAN 100** 

Ozone (O3) Production: 100g/h
Working Pressure: 30-50PSIG

Concentration: Up to 15% by weight Guaranteed

Feed Gas (O2) Flow Rate: 0.1-25 SLPM

**Dimensions:** 19 x 14 x 7 inches

# SMARTEST OZONE GENERATOR IN THE WORLD

NEW FEATURES

Introducing the first-of-its-kind **iOzone ON-BOARD DIAGNOSTIC & CONTROL SYSTEM**, included in all Absolute Ozone ozone generators. This new technology offers on-screen prompts that allow the operator to easily monitor most operating parameters, including temperature, pressure, voltage, and more, all from the convenience of a 5-inch LCD touch screen display. Additionally, the control system is designed to maintain constant ozone production and adjust power to accommodate voltage and gas pressure fluctuations (within range). It also automatically lowers power if operating in high ambient temperatures, among other features.