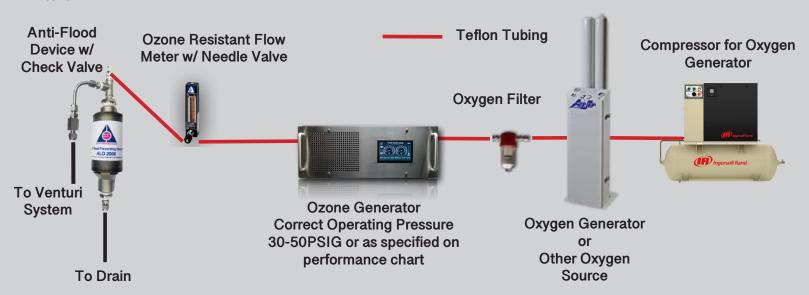

To see more details regarding calculations, please visit www.Ozone-Generator.com

| Oxygen Flow | Gas Press.<br>(PSIG) | Power<br>(%) | Ozone Conc.<br>(g/Nm3) | Ozone Prod.<br>(G/H) | Ozone Conc.<br>(%w/w) |
|-------------|----------------------|--------------|------------------------|----------------------|-----------------------|
| 1.00        | 30                   | 32%          | 240.9                  | 12.8                 | 16.0                  |
| 24.0        | 50                   | 100%         | 76.4                   | 100.7                | 5.3                   |