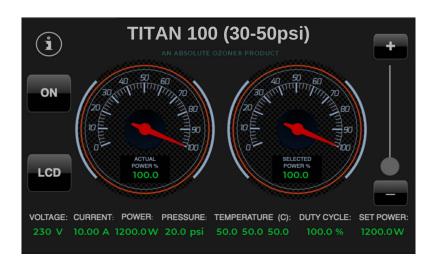

# SMARTEST OZONE GENERATOR IN THE WORLD

NEW FEATURES

Introducing the first-of-its-kind **iOzone ON-BOARD DIAGNOSTIC & CONTROL SYSTEM**, included in all Absolute Ozone ozone generators. This new technology offers on-screen prompts that allow the operator to easily monitor most operating parameters, including temperature, pressure, voltage, and more, all from the convenience of a 5-inch LCD touch screen display. Additionally, the control system is designed to maintain constant ozone production and adjust power to accommodate voltage and gas pressure fluctuations (within range). It also automatically lowers power if operating in high ambient temperatures, among other features.

The LCD screen displays the following parameters:

- Selected power setting %, so you will be able to see on the screen power selected by the remote control or slider
- Actual system power (% & Watt)
- The system voltage (V)
- The System Current (Amp)
- Temperature inside the ozone cell
- The LCD screen will allow by touch to switch the generator on and off and to adjust desire power by moving slider on the screen with your finger up or down

#### ON-BOARD LIVE AUTOMATIC DIAGNOSTICS

In a case when incorrect operating parameters are applied to an ozone generator the unit is switched off by the control system and the LCD screen will indicate which of the parameters caused the generator shutdown.

In a safety shutdown mode, the generator will be constantly monitoring operating parameters, and the moment they are corrected the generator will restart automatically, without any assistance.