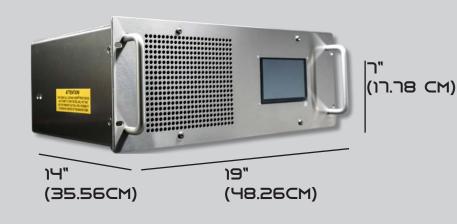

#### **SPECIFICATIONS**

**TITAN 100** 

Ozone (O3) Production: 100g/h
Working Pressure: 30-50PSIG

Concentration: Up to 15% by weight Guaranteed

Feed Gas (O2) Flow Rate: 0.1-25 SLPM

**Dimensions:** 19 x 14 x 7 inches