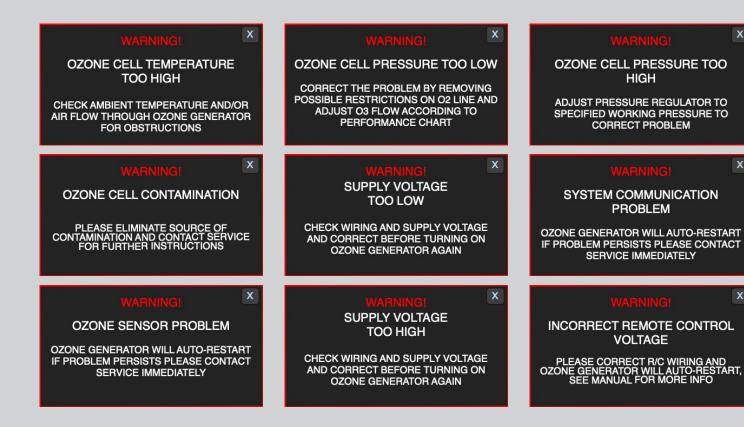

#### ON-BOARD LIVE AUTOMATIC DIAGNOSTICS

In a case when incorrect operating parameters are applied to an ozone generator the unit is switched off by the control system and the LCD screen will indicate which of the parameters caused the generator shutdown.

In a safety shutdown mode, the generator will be constantly monitoring operating parameters, and the moment they are corrected the generator will restart automatically, without any assistance.