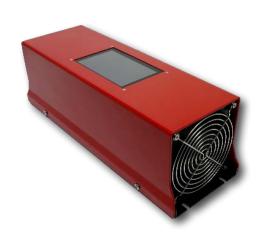

# 15G/H AIR-COOLED OZONE GENERATOR

In 2023 there is a much better way to dissolve ozone into water. Many ozone generators are producing ozone at 3% by weight concentration, hardly achieving 30% of total ozone dissolved while wasting large amounts of feed oxygen. The NANO 15 can dissolve up to 70% of total ozone produced while using incredibly low amounts of oxygen (4 SLPM). That's more than double the ozone dissolved! Imagine replacing two bulky expensive inefficient ozone generators with one sleek, compact NANO ozone generator.

#### **COMPACT & MODULAR OZONE GENERATORS**

DESIGN

The Absolute Ozone | Ozone Generators Nano 15 model is a versatile and powerful ozone generator that is perfect for small-scale projects such as laboratory or university research, as well as water and air treatment applications. This compact and lightweight device is designed for easy use and is ideal for pilot testing in industrial and research settings where space is limited. Its intuitive interface makes it simple to set up, ensuring that you can quickly get started on your project without any hassle and start producing ozone in minutes.