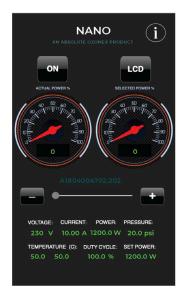

#### SMARTEST OZONE GENERATOR IN THE WORLD

NEW FEATURES

Introducing the first-of-its-kind **iOzone ON-BOARD DIAGNOSTIC & CONTROL SYSTEM**, included in all Absolute Ozone ozone generators. This new technology offers on-screen prompts that allow the operator to easily monitor most operating parameters, including temperature, pressure, voltage, and more, all from the convenience of a 5-inch LCD touch screen display. Additionally, the control system is designed to maintain constant ozone production and adjust power to accommodate voltage and gas pressure fluctuations (within range). It also automatically lowers power if operating in high ambient temperatures, among other features.

The LCD screen displays the following parameters:

- Selected power setting %, so you will be able to see on the screen power selected by the remote control or slider
- Actual system power (% & Watt)
- The system voltage (V)
- The System Current (Amp)
- Temperature inside the ozone cell
- The LCD screen will allow by touch to switch the generator on and off and to adjust desire power by moving slider on the screen with your finger up or down