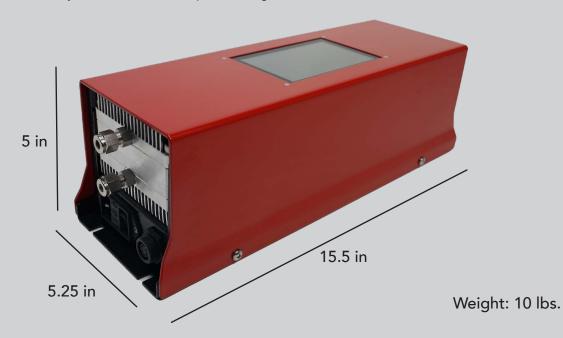

## SPECIFICATIONS

**NANO 15** 

**Ozone (O<sub>3</sub>) Production:** 0-15 g/h **Working Pressure:** 20 PSIG

Concentration: Up to 10% by weight Guaranteed

Feed Gas (O<sub>2</sub>) Flow Rate: 0.1-4 SLPM

**Dimensions:** 5 in height x 5 1/4 in width x 15.5 in depth

Weight: 10 lbs

Control Power Requirements: 120 V ~ +/-10%, 50/60 Hz, Single Phase, 2.5 A

230 V ~ +/-10%, 50/60 Hz, Single Phase, 1.25 A

Maximum Power Consumption: 200W

**Physical Connections:** Inlet  $(O_2)$ : 0.25" SS316 Comp. Swagelok Type Connector