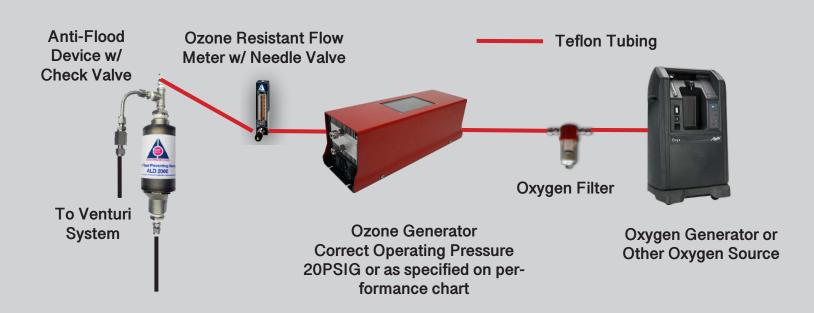

# 15G/H AIR-COOLED OZONE GENERATOR

In 2023 there is a much better way to dissolve ozone into water. Many ozone generators are producing ozone at 3% by weight concentration, hardly achieving 30% of total ozone dissolved while wasting large amounts of feed oxygen. The NANO 15 can dissolve up to 70% of total ozone produced while using incredibly low amounts of oxygen (4 SLPM). That's more than double the ozone dissolved! Imagine replacing two bulky expensive inefficient ozone generators with one sleek, compact NANO ozone generator.

## SPECIFICATIONS

**NANO 15** 

**Ozone (O<sub>3</sub>) Production:** 0-15 g/h **Working Pressure:** 20 PSIG

Concentration: Up to 10% by weight Guaranteed

Feed Gas (O<sub>2</sub>) Flow Rate: 0.1-4 SLPM

**Dimensions:** 5 in height x 5 1/4 in width x 15.5 in depth

#### ULTRA PERFORMANCE WITH LOW OXYGEN DEMAND

It is obvious that a higher concentration of ozone in the gas mixture produced by Absolute Ozone generators means that much less oxygen is required for the same ozone production. I.e. Atlas 30 requires only 4 SLPM (Standard Litres Per Minute) to produce 30g/h of ozone (not 9-14 SLPM, common in the industry today). When operating Absolute Ozone Generators you may need to purchase only 1 Oxygen concentrator instead of 2 or even 4 required by competitors' Generators.