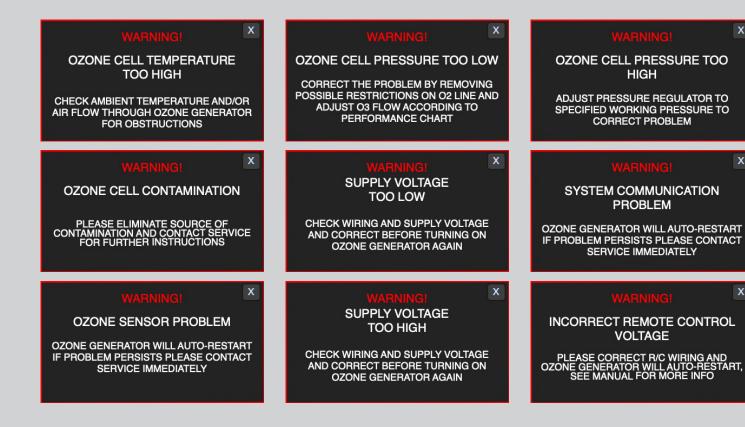

#### ON-BOARD LIVE AUTOMATIC DIAGNOSTICS

In a case when incorrect operating parameters are applied to an ozone generator the unit is switched off by the control system and the LCD screen will indicate which of the parameters caused the generator shutdown.

In a safety shutdown mode, the generator will be constantly monitoring operating parameters, and the moment they are corrected the generator will restart automatically, without any assistance.