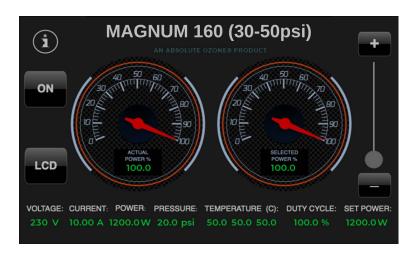

#### SMARTEST OZONE GENERATOR IN THE WORLD

NEW FEATURES

Introducing the first-of-its-kind **iOzone ON-BOARD DIAGNOSTIC & CONTROL SYSTEM**, included in all Absolute Ozone ozone generators. This new technology offers on-screen prompts that allow the operator to easily monitor most operating parameters, including temperature, pressure, voltage, and more, all from the convenience of a 5-inch LCD touch screen display. Additionally, the control system is designed to maintain constant ozone production and adjust power to accommodate voltage and gas pressure fluctuations (within range). It also automatically lowers power if operating in high ambient temperatures, among other features.

The LCD screen displays the following parameters:

- Selected power setting %, so you will be able to see on the screen power selected by the remote control or slider
- Actual system power (% & Watt)
- The system voltage (V)
- The System Current (Amp)
- · Temperature inside the ozone cell
- The LCD screen will allow by touch to switch the generator on and off and to adjust desire power by moving slider on the screen with your finger up or down