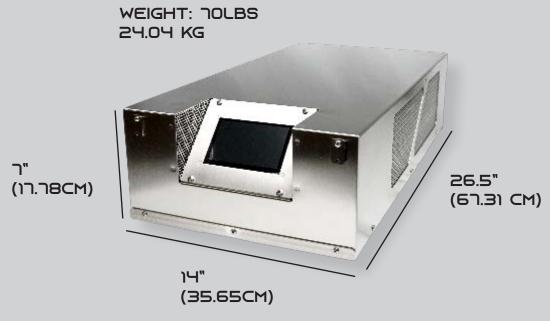

#### **SPECIFICATIONS**

MAGNUM 160

**Ozone (O3) Production:** 160 g/h **Working Pressure:** 30-50 PSIG

Concentration: Up to 12% by weight Guaranteed

Feed Gas (O2) Flow Rate: 0.1-35 SLPM

**Dimensions:** 14 x 26.5 x 7 inches

Weight: 70 lbs.

Control Power Requirements: 230VAC ~ +/-10%, 50/60Hz, 3 Phase, 6.0A

Maximum Power Consumption: 1600W

Physical Connections: O2 Inlet: 0.375" SS316 Comp. Swagelok Type Connector

O3 Outlet: 0.375" SS316 Comp. Swagelok Type Connector