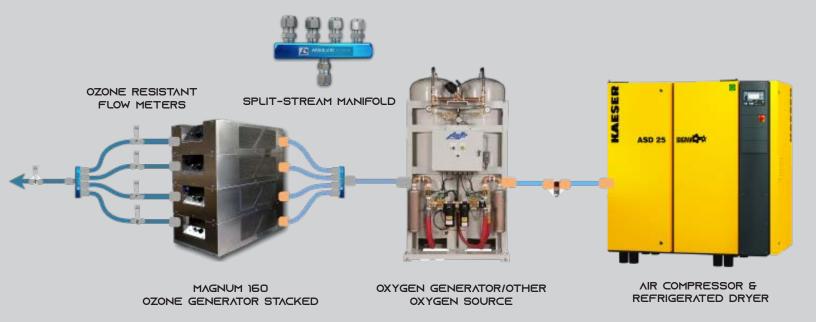

# **COMPACT & MODULAR OZONE GENERATORS**

**DESIGN** 

Absolute Ozone | Ozone Generators have modular design and come standard with special universal flanges and tabs that allow the user not only to mount the ozone generator in any position but to stack them and connect multiple ozone generators in stacks to achieve any ozone concentration required or in to expand the ozone system in the future if necessary to total ozone production up to 5kg/h or higher.