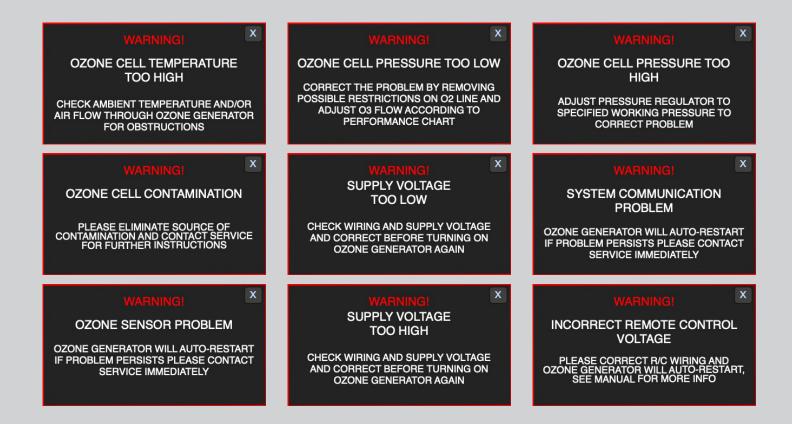

## **ON-BOARD LIVE AUTOMATIC DIAGNOSTICS**

In a case when incorrect operating parameters are applied to an ozone generator the unit is switched off by the control system and the LCD screen will indicate which of the parameters caused the generator shutdown.

In a safety shutdown mode, the generator will be constantly monitoring operating parameters, and the moment they are corrected the generator will restart automatically, without any assistance.