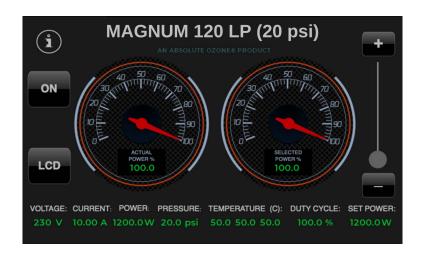

# SMARTEST OZONE GENERATOR IN THE WORLD

NEW FEATURES

Introducing the first-of-its-kind **iOzone ON-BOARD DIAGNOSTIC & CONTROL SYSTEM**, included in all Absolute Ozone ozone generators. This new technology offers on-screen prompts that allow the operator to easily monitor most operating parameters, including temperature, pressure, voltage, and more, all from the convenience of a 5-inch LCD touch screen display. Additionally, the control system is designed to maintain constant ozone production and adjust power to accommodate voltage and gas pressure fluctuations (within range). It also automatically lowers power if operating in high ambient temperatures, among other features.

## A NEW DISPLAY TO MONITOR PERFORMANCE

The LCD screen displays the following parameters:

- Selected power setting %, so you will be able to see on the screen power selected by the remote control or slider
- Actual system power (% & Watt)
- The system voltage (V)
- The System Current (Amp)
- Temperature inside the ozone cell
- The LCD screen will allow by touch to switch the generator on and off and to adjust desire power by moving slider on the screen with your finger up or down

## **ON-BOARD LIVE AUTOMATIC DIAGNOSTICS**

In a case when incorrect operating parameters are applied to an ozone generator the unit is switched off by the control system and the LCD screen will indicate which of the parameters caused the generator shutdown.

In a safety shutdown mode, the generator will be constantly monitoring operating parameters, and the moment they are corrected the generator will restart automatically, without any assistance.