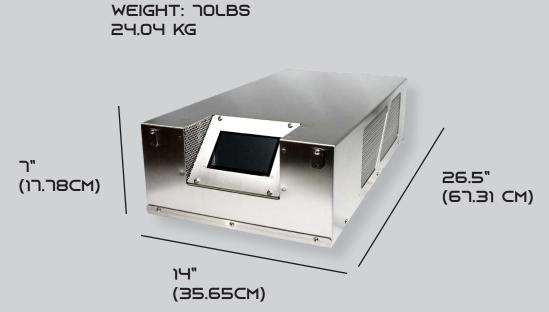

#### SPECIFICATIONS

| MAGNUM 120-20<br>Ozone (O3) Production:<br>Working Pressure:<br>Concentration:<br>Feed Gas (O2) Flow Rate: | 120 g/h<br>20 PSIG<br>Up to 15% by weight Guaranteed<br>25 SLPM                                               |
|------------------------------------------------------------------------------------------------------------|---------------------------------------------------------------------------------------------------------------|
| Dimensions:<br>Weight:                                                                                     | 14 x 26.5 x 7 inches<br>70 lbs.                                                                               |
| Control Power Requirements:                                                                                | 230VAC ~ +/-10%, 50/60Hz, 3 Phase, 6.5A<br>Maximum Power Consumption: 1600W                                   |
| Physical Connections:                                                                                      | O2 Inlet: 0.375" SS316 Comp. Swagelok Type Connector<br>O3 Outlet: 0.375" SS316 Comp. Swagelok Type Connector |