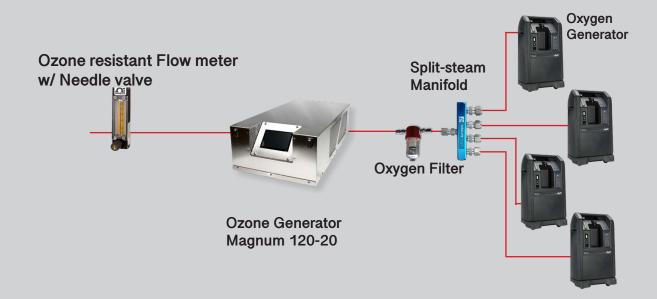

# 120G/H AIR-COOLED OZONE GENERATOR

Absolute Ozone Generators are a quantum leap in ozone technology. Due to very high precision design , utilizing micro-fluidic platform technology and excellent durability, all air-cooled Absolute Ozone | ozone generators reliably deliver ultra pure, high concentration ozone for a wide variety of special applications. The performance is unequalled in the industry with the capability of producing high concentration ozone up to 15% by weight - guaranteed.

#### SPECIFICATIONS

| MAGNUM 120-20<br>Ozone (O3) Production:<br>Working Pressure:<br>Concentration:<br>Feed Gas (O2) Flow Rate: | 120 g/h<br>20 PSIG<br>Up to 15% by weight Guaranteed<br>25 SLPM                                               |
|------------------------------------------------------------------------------------------------------------|---------------------------------------------------------------------------------------------------------------|
| Dimensions:<br>Weight:                                                                                     | 14 x 26.5 x 7 inches<br>70 lbs.                                                                               |
| Control Power Requirements:                                                                                | 230VAC ~ +/-10%, 50/60Hz, 3 Phase, 6.5A<br>Maximum Power Consumption: 1600W                                   |
| Physical Connections:                                                                                      | O2 Inlet: 0.375" SS316 Comp. Swagelok Type Connector<br>O3 Outlet: 0.375" SS316 Comp. Swagelok Type Connector |