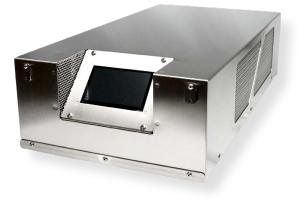

# **COMPACT & MODULAR OZONE GENERATORS**

DESIGN

Absolute Ozone | Ozone Generators have modular design and come standard with special universal flanges and tabs that allow the user not only to mount the ozone generator in any position but to stack them and connect multiple ozone generators in stacks to achieve any ozone concentration required or in to expand the ozone system in the future if necessary to total ozone production up to 5kg/h or higher.

All parts and components used in Absolute Ozone | Ozone generators have been designed to work for 15-20 years and do not require any repairs or replacements, saving substantial amount of money over that period of time and offering the lowest TCO (Total Cost of Ownership) in the industry. Leak proof construction tested at up to 150 PSIG, corrosion resistant stainless steel or aluminum enclosure, highest quality components and materials used, further enhance reliability. Result: No downtime, No hidden costs.