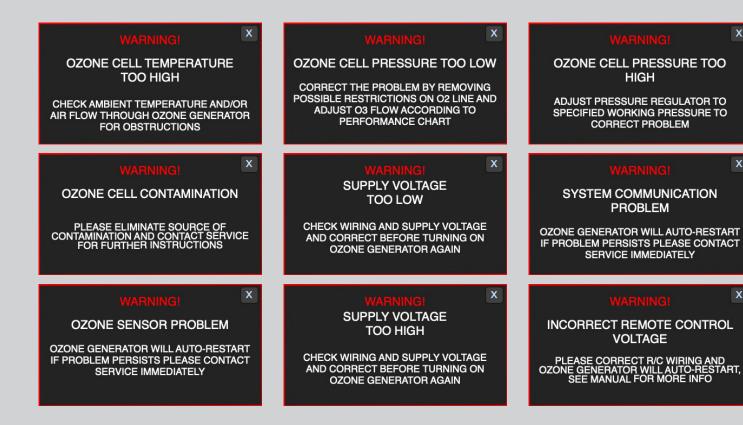

#### ON-BOARD LIVE AUTOMATIC DIAGNOSTICS

In a case when incorrect operating parameters are applied to an ozone generator the unit is switched off by the control system and the LCD screen will indicate which of the parameters caused the generator shutdown.

In a safety shutdown mode, the generator will be constantly monitoring operating parameters, and the moment they are corrected the generator will restart automatically, without any assistance.