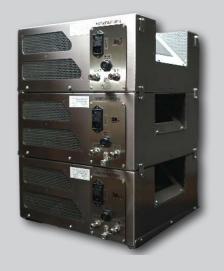

# **COMPACT & MODULAR OZONE GENERATORS**

DESIGN

Absolute Ozone | Ozone Generators have modular design and come standard with special universal flanges and tabs that allow the user not only to mount the ozone generator in any position but to stack them and connect multiple ozone generators in stacks to achieve any ozone concentration required or in to expand the ozone system in the future if necessary to total ozone production up to 5kg/h or higher.

WEIGHT: 35 LBS.

All parts and components used in Absolute Ozone | Ozone generators have been designed to work for 15-20 years and do not require any repairs or replacements, saving substantial amount of money over that period of time and offering the lowest TCO (Total Cost of Ownership) in the industry. Leak proof construction tested at up to 150 PSIG, corrosion resistant stainless steel or aluminum enclosure, highest quality components and materials used, further enhance reliability. Result: No downtime, No hidden costs.