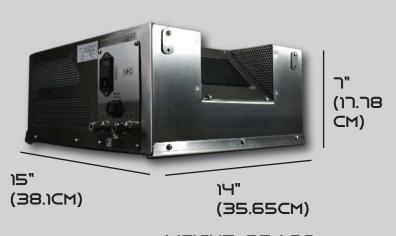

# SPECIFICATIONS

ATLAS 80

Ozone (O3) Production: 80 g/h

Working Pressure: 25-45 PSIG

**Concentration:** 5-13% by weight Guaranteed

Feed Gas (O2) Flow Rate: 0.1-20 SLPM

**Dimensions:** 14 x 15 x 7 inches

Weight: 35 lbs.