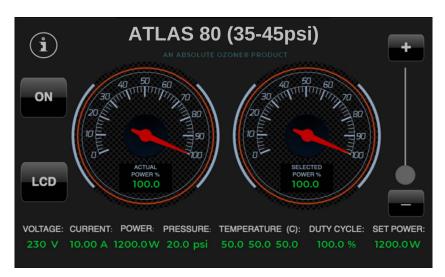

#### SMARTEST OZONE GENERATOR IN THE WORLD

**NEW FEATURES** 

Introducing the first-of-its-kind **iOzone ON-BOARD DIAGNOSTIC & CONTROL SYSTEM**, included in all Absolute Ozone ozone generators. This new technology offers on-screen prompts that allow the operator to easily monitor most operating parameters, including temperature, pressure, voltage, and more, all from the convenience of a 5-inch LCD touch screen display. Additionally, the control system is designed to maintain constant ozone production and adjust power to accommodate voltage and gas pressure fluctuations (within range). It also automatically lowers power if operating in high ambient temperatures, among other features.

The LCD screen displays the following parameters:

- Selected power setting %, so you will be able to see on the screen power selected by the remote control or slider
- Actual system power (% & Watt)
- The system voltage (V)
- The System Current (Amp)
- Temperature inside the ozone cell
- The LCD screen will allow by touch to switch the generator on and off and to adjust desire power by moving slider on the screen with your finger up or down

#### ON-BOARD LIVE AUTOMATIC DIAGNOSTICS

In a case when incorrect operating parameters are applied to an ozone generator the unit is switched off by the control system and the LCD screen will indicate which of the parameters caused the generator shutdown.

In a safety shutdown mode, the generator will be constantly monitoring operating parameters, and the moment they are corrected the generator will restart automatically, without any assistance.