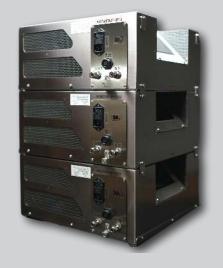

# **COMPACT & MODULAR OZONE GENERATORS**

**DESIGN** 

Absolute Ozone | Ozone Generators have modular design and come standard with special universal flanges and tabs that allow the user not only to mount the ozone generator in any position but to stack them and connect multiple ozone generators in stacks to achieve any ozone concentration required or in to expand the ozone system in the future if necessary to total ozone production up to 5kg/h or higher.

WEIGHT: 35 LBS.

All parts and components used in Absolute Ozone | Ozone generators have been designed to work for 15-20 years and do not require any repairs or replacements, saving substantial amount of money over that period of time and offering the lowest TCO (Total Cost of Ownership) in the industry. Leak proof construction tested at up to 150 PSIG, corrosion resistant stainless steel or aluminum enclosure, highest quality components and materials used, further enhance reliability. Result: No downtime, No hidden costs.