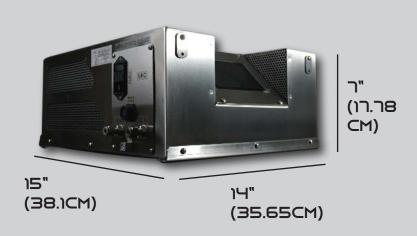

# SPECIFICATIONS

ATLAS 60

Ozone (O3) Production: 60 g/h

Working Pressure: 25-40 PSIG (Low Pressure 20PSIG Option Available)

Concentration: 12% by weight Guaranteed

Feed Gas (O2) Flow Rate: 0.1-14 SLPM

**Dimensions:** 14 x 15 x 7 inches

Weight: 35 lbs.

**Control Power Requirements:** 120 V  $\sim$  +/-10%, 50/60 Hz, Single Phase, 6.5 A

230 V  $\sim$  +/-10%, 50/60 Hz, Single Phase, 3.25 A

Maximum Power Consumption: 550W

Physical Connections: O2 Inlet: 0.25" SS316 Comp. Swagelok Type Connector