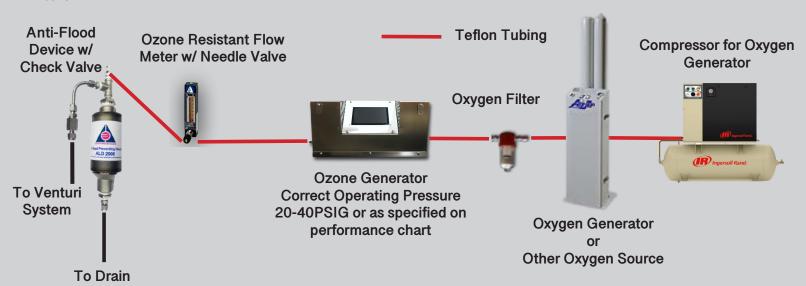

# ULTRA PERFORMANCE WITH LOW OXYGEN DEMAND

It is obvious that higher concentration of ozone in oxygen mixture produced by Absolute Ozone generators, means that much less oxygen is required for the same ozone production. I.e. Atlas 30 requires only 4 SLPM (Standard Litres Per Minute) to produce 30g/h of ozone (not 9-14 SLPM, common in the industry today). When operating Absolute Ozone Generators you may need to purchase only 1 Oxygen concentrator instead of 2 or even 4 required by competitor's Generators.