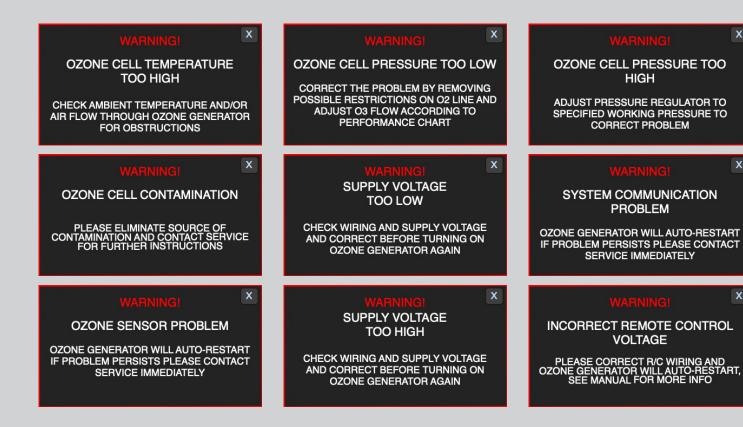

#### ON-BOARD LIVE AUTOMATIC DIAGNOSTICS

In a case when incorrect operating parameters are applied to an ozone generator the unit is switched off by the control system and the LCD screen will indicate which of the parameters caused the generator shutdown.

In a safety shutdown mode, the generator will be constantly monitoring operating parameters, and the moment they are corrected the generator will restart automatically, without any assistance.