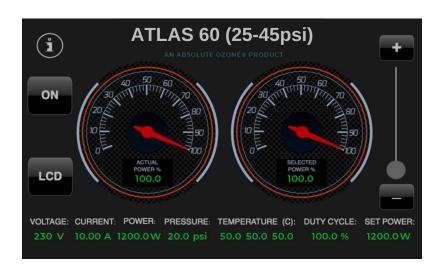

#### SMARTEST OZONE GENERATOR IN THE WORLD

NEW FEATURES

Introducing the first-of-its-kind **iOzone ON-BOARD DIAGNOSTIC & CONTROL SYSTEM**, included in all Absolute Ozone ozone generators. This new technology offers on-screen prompts that allow the operator to easily monitor most operating parameters, including temperature, pressure, voltage, and more, all from the convenience of a 5-inch LCD touch screen display. Additionally, the control system is designed to maintain constant ozone production and adjust power to accommodate voltage and gas pressure fluctuations (within range). It also automatically lowers power if operating in high ambient temperatures, among other features.

The LCD screen displays the following parameters:

- Selected power setting %, so you will be able to see on the screen power selected by the remote control or slider
- Actual system power (% & Watt)
- The system voltage (V)
- The System Current (Amp)
- Temperature inside the ozone cell
- The LCD screen will allow by touch to switch the generator on and off and to adjust desire power by moving slider on the screen with your finger up or down

#### ON-BOARD LIVE AUTOMATIC DIAGNOSTICS

In a case when incorrect operating parameters are applied to an ozone generator the unit is switched off by the control system and the LCD screen will indicate which of the parameters caused the generator shutdown.

In a safety shutdown mode, the generator will be constantly monitoring operating parameters, and the moment they are corrected the generator will restart automatically, without any assistance.