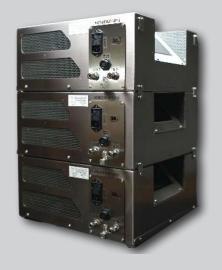

#### **COMPACT & MODULAR OZONE GENERATORS**

DESIGN

Absolute Ozone | Ozone Generators have modular design and come standard with special universal flanges and tabs that allow the user not only to mount the ozone generator in any position but to stack them and connect multiple ozone generators in stacks to achieve any ozone concentration required or in to expand the ozone system in the future if necessary to total ozone production up to 5kg/h or higher.