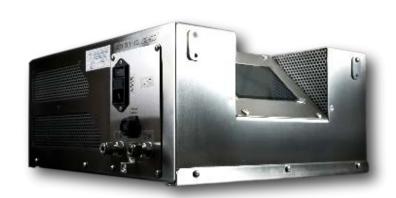

#### **SPECIFICATIONS**

**ATLAS 30UHC** 

**Ozone (O3) Production:** 22g/h **Working Pressure:** 20PSIG

Concentration: Up to 22% by weight Guranteed

Feed Gas (O2) Flow Rate: 0.1-3 SLPM

**Dimensions:** 14 x 15 x 7 inches

Weight: 35 lbs.

Control Power Requirements: 120 V  $\sim$  +/-10%, 50/60 Hz, Single Phase, 4.0 A

230 V ~ +/-10%, 50/60 Hz, Single Phase, 2.0 A

Maximum Power Consumption: 350W

**Physical Connections:** O2 Inlet: 0.25" SS316 Comp. Swagelok Type Connector

O3 Outlet: 0.25" SS316 Comp. Swagelok Type Connector