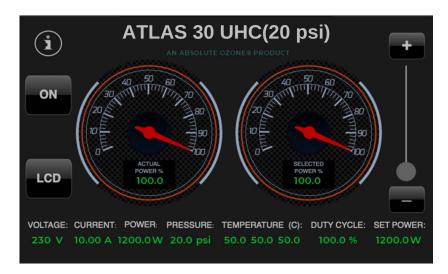

#### SMARTEST OZONE GENERATOR IN THE WORLD

NEW FEATURES

Introducing the first-of-its-kind **iOzone ON-BOARD DIAGNOSTIC & CONTROL SYSTEM**, included in all Absolute Ozone ozone generators. This new technology offers on-screen prompts that allow the operator to easily monitor most operating parameters, including temperature, pressure, voltage, and more, all from the convenience of a 5-inch LCD touch screen display. Additionally, the control system is designed to maintain constant ozone production and adjust power to accommodate voltage and gas pressure fluctuations (within range). It also automatically lowers power if operating in high ambient temperatures, among other features.

The LCD screen displays the following parameters:

- Selected power setting %, so you will be able to see on the screen power selected by the remote control or slider
- Actual system power (% & Watt)
- The system voltage (V)
- The System Current (Amp)
- Temperature inside the ozone cell
- The LCD screen will allow by touch to switch the generator on and off and to adjust desire power by moving slider on the screen with your finger up or down