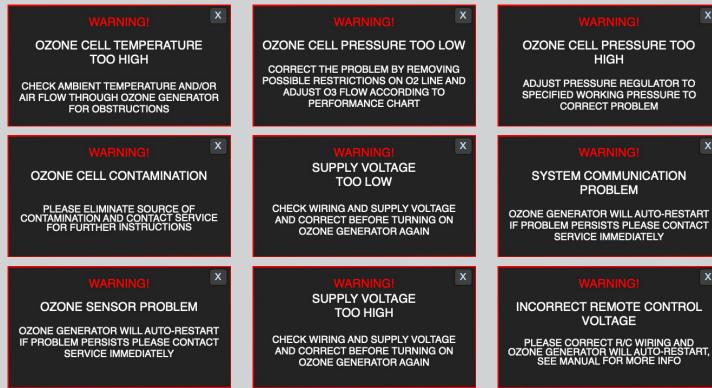

#### ON-BOARD LIVE AUTOMATIC DIAGNOSTICS

In a case when incorrect operating parameters are applied to an ozone generator the unit is switched off by the control system and the LCD screen will indicate which of the parameters caused the generator shutdown.

In a safety shutdown mode, the generator will be constantly monitoring operating parameters, and the moment they are corrected the generator will restart automatically, without any assistance.

### **OZONE CELL PRESSURE TOO** HIGH ADJUST PRESSURE REGULATOR TO SPECIFIED WORKING PRESSURE TO CORRECT PROBLEM SYSTEM COMMUNICATION **PROBLEM** OZONE GENERATOR WILL AUTO-RESTART IF PROBLEM PERSISTS PLEASE CONTACT SERVICE IMMEDIATELY