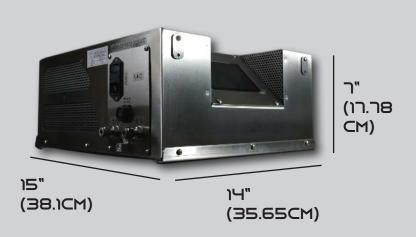

#### **SPECIFICATIONS**

**ATLAS 30UHC** 

**Ozone (O3) Production:** 22g/h **Working Pressure:** 20PSIG

Concentration: Up to 22% by weight Guranteed

Feed Gas (O2) Flow Rate: 0.1-3 SLPM

**Dimensions:** 14 x 15 x 7 inches