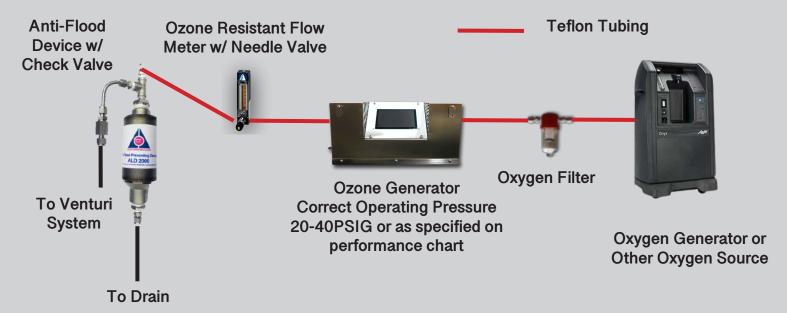

#### HIGH PRESSURE OPTIONS AVAILABLE

Absolute Ozone | Ozone generators can be tuned to work at higher pressure up to 80 PSIG (95 PSIA), that removes necessity of installing ozone pressure booster and it saves money on the booster and its service/maintenance. 30 - 80 PSIG pressure range is Ideal for soil remediation applications and other where high pressure ozone is required.

#### ULTRA PERFORMANCE WITH LOW OXYGEN DEMAND

It is obvious that higher concentration of ozone in oxygen mixture produced by Absolute Ozone generators, means that much less oxygen is required for the same ozone production. I.e. Atlas 30 requires only 4 SLPM (Standard Litres Per Minute) to produce 30g/h of ozone (not 9-14 SLPM, common in the industry today). When operating Absolute Ozone Generators you may need to purchase only 1 Oxygen concentrator instead of 2 or even 4 required by competitor's Generators.