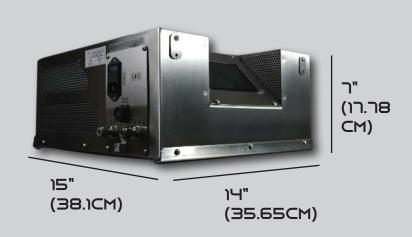

#### SPECIFICATIONS

ATLAS 30

**Ozone (O3) Production:** 30 g/h **Working Pressure:** 20 PSIG

Concentration: Up to 12% by weight Guranteed

Feed Gas (O2) Flow Rate: 0.1-5 SLPM

**Dimensions:** 14 x 15 x 7 inches (WxDxH)

Weight: 35 lbs.

**Control Power Requirements:** 120 V  $\sim$  +/-10%, 50/60 Hz, Single Phase, 5.5 A

230 V ~ +/-10%, 50/60 Hz, Single Phase, 2.75 A

Maximum Power Consumption: 350W

Physical Connections: O2 Inlet: 0.25" SS316 Comp. Swagelok Type Connector

WEIGHT: 35 LBS.

All parts and components used in Absolute Ozone | Ozone generators have been designed to work for 15-20 years and do not require any repairs or replacements, saving substantial amount of money over that period of time and offering the lowest TCO (Total Cost of Ownership) in the industry. Leak proof construction tested at up to 150 PSIG, corrosion resistant stainless steel or aluminum enclosure, highest quality components and materials used, further enhance reliability. Result: No downtime, No hidden costs.