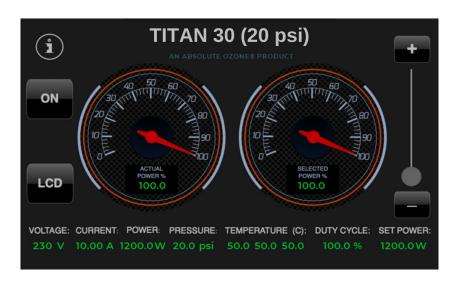

#### SMARTEST OZONE GENERATOR IN THE WORLD

NEW FEATURES

Introducing the first-of-its-kind **iOzone ON-BOARD DIAGNOSTIC & CONTROL SYSTEM**, included in all Absolute Ozone ozone generators. This new technology offers on-screen prompts that allow the operator to easily monitor most operating parameters, including temperature, pressure, voltage, and more, all from the convenience of a 5-inch LCD touch screen display. Additionally, the control system is designed to maintain constant ozone production and adjust power to accommodate voltage and gas pressure fluctuations (within range). It also automatically lowers power if operating in high ambient temperatures, among other features.

The LCD screen displays the following parameters:

- Selected power setting %, so you will be able to see on the screen power selected by the remote control or slider
- Actual system power (% & Watt)
- The system voltage (V)
- The System Current (Amp)
- Temperature inside the ozone cell
- The LCD screen will allow by touch to switch the generator on and off and to adjust desire power by moving slider on the screen with your finger up or down