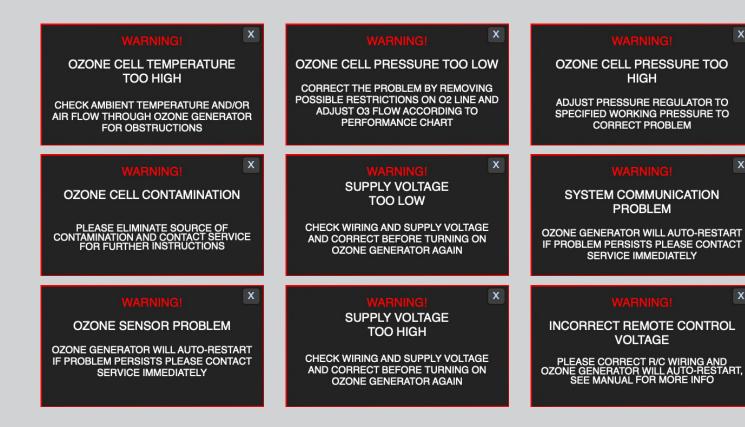

#### ON-BOARD LIVE AUTOMATIC DIAGNOSTICS

In a case when incorrect operating parameters are applied to an ozone generator the unit is switched off by the control system and the LCD screen will indicate which of the parameters caused the generator shutdown.

In a safety shutdown mode, the generator will be constantly monitoring operating parameters, and the moment they are corrected the generator will restart automatically, without any assistance.

Absolute Ozone | Ozone Generators produce ozone at unsurpassed by competitors high concentration ozone. Laws of physics dictate that the maximum amount of ozone dissolved in water is proportional to the ozone concentration produced by the ozone generator. Therefore, an ATLAS 30 (30g/h) ozone generator will dissolve more ozone in water and provide higher disinfection rates in comparison to most 60g/h ozone generator available on the market today. This high efficiency and high concentration ozone will save the user as much as \$12,000 on the price of the ozone system even for a small scale system.