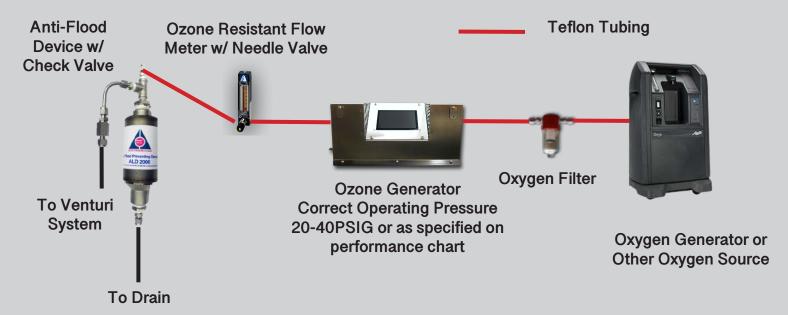

#### SPECIFICATIONS

ATLAS 30

**Ozone (O3) Production:** 30 g/h **Working Pressure:** 20 PSIG

Concentration: Up to 12% by weight Guranteed

Feed Gas (O2) Flow Rate: 0.1-5 SLPM

**Dimensions:** 14 x 15 x 7 inches (WxDxH)

Weight: 35 lbs.

**Control Power Requirements:** 120 V  $\sim$  +/-10%, 50/60 Hz, Single Phase, 5.5 A

230 V ~ +/-10%, 50/60 Hz, Single Phase, 2.75 A

Maximum Power Consumption: 350W

Physical Connections: O2 Inlet: 0.25" SS316 Comp. Swagelok Type Connector

O3 Outlet: 0.25" SS316 Comp. Swagelok Type Connector