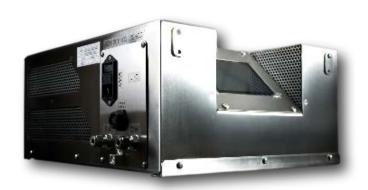

#### SPECIFICATIONS

ATLAS 30

**Ozone (O3) Production:** 30 g/h **Working Pressure:** 20 PSIG

Concentration: Up to 12% by weight Guranteed

Feed Gas (O2) Flow Rate: 0.1-5 SLPM

**Dimensions:** 14 x 15 x 7 inches (WxDxH)

Weight: 35 lbs.

**Control Power Requirements:** 120 V  $\sim$  +/-10%, 50/60 Hz, Single Phase, 5.5 A

230 V ~ +/-10%, 50/60 Hz, Single Phase, 2.75 A

Maximum Power Consumption: 350W

Physical Connections: O2 Inlet: 0.25" SS316 Comp. Swagelok Type Connector