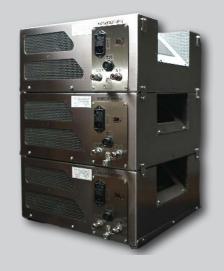

# 30G/H AIR-COOLED OZONE GENERATOR

Absolute Ozone Generators are a quantum leap in ozone technology. Due to very high precision design, utilizing micro-fluidic platform technology and excellent durability, all air-cooled Absolute Ozone | ozone generators reliably deliver ultra pure, high concentration ozone for a wide variety of special applications. The performance is unequalled in the industry with the capability of producing high concentration ozone up to 12% by weight - guaranteed.

# **COMPACT & MODULAR OZONE GENERATORS**

DESIGN

Absolute Ozone | Ozone Generators have modular design and come standard with special universal flanges and tabs that allow the user not only to mount the ozone generator in any position but to stack them and connect multiple ozone generators in stacks to achieve any ozone concentration required or in to expand the ozone system in the future if necessary to total ozone production up to 5kg/h or higher.