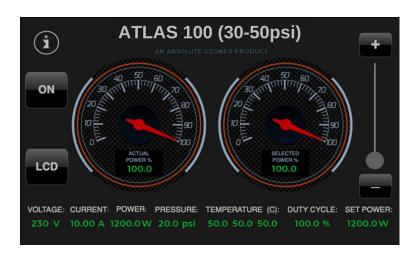

#### SMARTEST OZONE GENERATOR IN THE WORLD

**NEW FEATURES** 

Introducing the first-of-its-kind **iOzone ON-BOARD DIAGNOSTIC & CONTROL SYSTEM**, included in all Absolute Ozone ozone generators. This new technology offers on-screen prompts that allow the operator to easily monitor most operating parameters, including temperature, pressure, voltage, and more, all from the convenience of a 5-inch LCD touch screen display. Additionally, the control system is designed to maintain constant ozone production and adjust power to accommodate voltage and gas pressure fluctuations (within range). It also automatically lowers power if operating in high ambient temperatures, among other features.

The LCD screen displays the following parameters:

- Selected power setting %, so you will be able to see on the screen power selected by the remote control or slider
- Actual system power (% & Watt)
- The system voltage (V)
- The System Current (Amp)
- Temperature inside the ozone cell
- The LCD screen will allow by touch to switch the generator on and off and to adjust desire power by moving slider on the screen with your finger up or down

#### ON-BOARD LIVE AUTOMATIC DIAGNOSTICS

In a case when incorrect operating parameters are applied to an ozone generator the unit is switched off by the control system and the LCD screen will indicate which of the parameters caused the generator shutdown.

In a safety shutdown mode, the generator will be constantly monitoring operating parameters, and the moment they are corrected the generator will restart automatically, without any assistance.