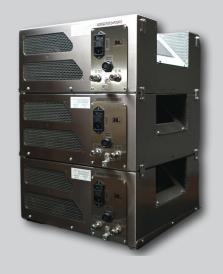

# **COMPACT & MODULAR OZONE GENERATORS**

**DESIGN** 

Absolute Ozone | Ozone Generators have modular design and come standard with special universal flanges and tabs that allow the user not only to mount the ozone generator in any position but to stack them and connect multiple ozone generators in stacks to achieve any ozone concentration required or in to expand the ozone system in the future if necessary to total ozone production up to 5kg/h or higher.

WEIGHT: 35 LBS.

All parts and components used in Absolute Ozone | Ozone generators have been designed to work for 15-20 years and do not require any repairs or replacements, saving substantial amount of money over that period of time and offering the lowest TCO (Total Cost of Ownership) in the industry. Leak proof construction tested at up to 150 PSIG, corrosion resistant stainless steel or aluminum enclosure, highest quality components and materials used, further enhance reliability. Result: No downtime, No hidden costs.