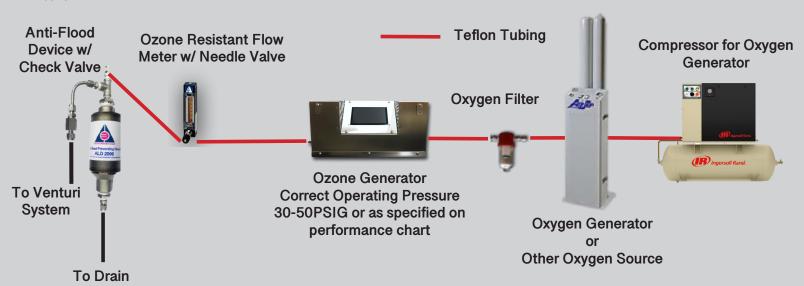

## ULTRA PERFORMANCE WITH LOW OXYGEN DEMAND

It is obvious that higher concentration of ozone in oxygen mixture produced by Absolute Ozone generators, means that much less oxygen is required for the same ozone production. I.e. Atlas 30 requires only 4 SLPM (Standard Litres Per Minute) to produce 30g/h of ozone (not 9-14 SLPM, common in the industry today). When operating Absolute Ozone Generators you may need to purchase only 1 Oxygen concentrator instead of 2 or even 4 required by competitor's Generators.