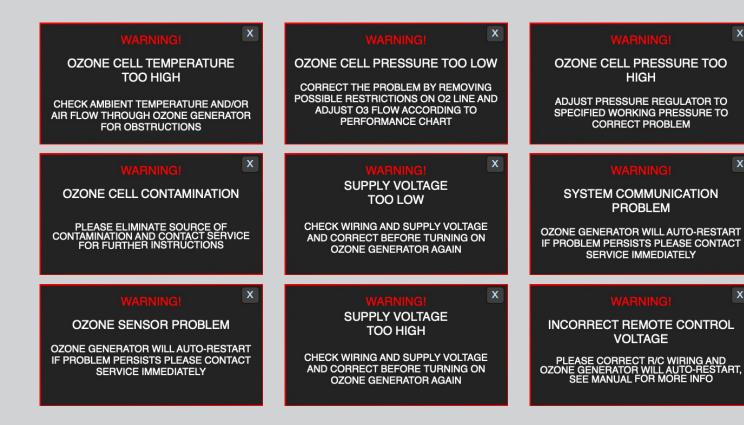

#### ON-BOARD LIVE AUTOMATIC DIAGNOSTICS

In a case when incorrect operating parameters are applied to an ozone generator the unit is switched off by the control system and the LCD screen will indicate which of the parameters caused the generator shutdown.

In a safety shutdown mode, the generator will be constantly monitoring operating parameters, and the moment they are corrected the generator will restart automatically, without any assistance.