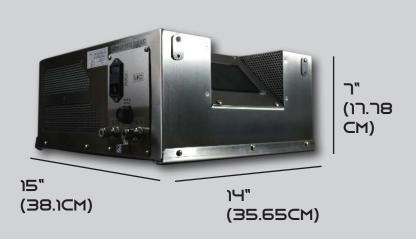

#### SPECIFICATIONS

**ATLAS 100** 

**Ozone (O3) Production:** 100 g/h **Working Pressure:** 30-50 PSIG

Concentration: Up to 15% by weight Guaranteed

Feed Gas (O2) Flow Rate: 0.1-25 SLPM

**Dimensions:** 14 x 15 x 79 inches

Weight: 35 lbs.

Control Power Requirements: 120 V ~ +/-10%, 50/60 Hz, Single Phase, 10 A

230 V ~ +/-10%, 50/60 Hz, Single Phase, 5.0 A

Maximum Power Consumption: 950W

**Physical Connections:** O2 Inlet: 0.25" SS316 Comp. Swagelok Type Connector

O3 Outlet: 0.25" SS316 Comp. Swagelok Type Connector