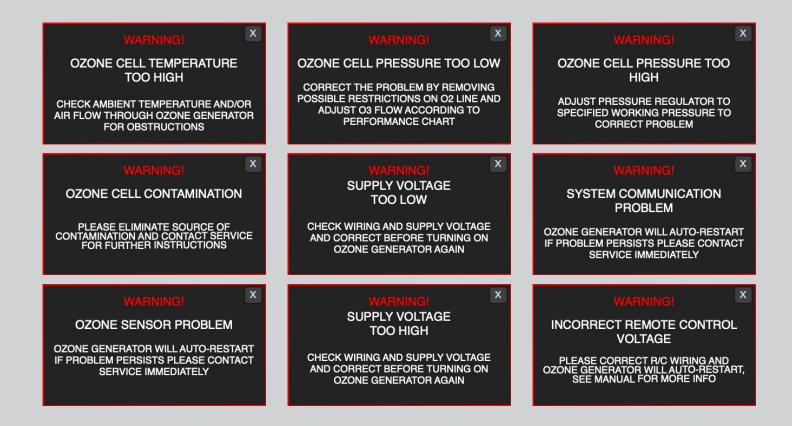

#### **ON-BOARD LIVE AUTOMATIC DIAGNOSTICS**

In a case when incorrect operating parameters are applied to an ozone generator the unit is switched off by the control system and LCD screen will indicate which of parameters caused the generator shutdown.

In a safety shutdown mode the generator will be constantly monitoring operating parameters and the moment they are corrected the generator will restart automatically, without any assistance.