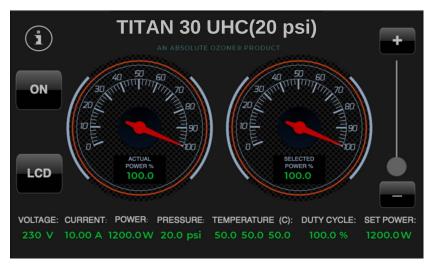

# SMARTEST OZONE GENERATOR IN THE WORLD

NEW FEATURES

Introducing the first of it's kind **SMART ON-BOARD CONTROL & DIAGNOSTICS SYSTEM** included on all Absolute Ozone | ozone generators. This new technology delivers prompts on the display which allows the operator the ease and conveience to monitor most operating parameters including temperature, pressure, voltage and more all on the convenience of a touch-screen 5" LCD display. Moreover, the control system is designed to maintain constant ozone production during voltage fluctuations (within range), adjust power automatically to accomodate for different or flucuating gas pressures, automatically lower power if operating in hot ambient temperature and more!

# A NEW DISPLAY TO MONITOR PERFORMANCE

The LCD screen displays the following parameters:

- Selected power setting %, so you will be able to see on the screen power selected by the remote control or slider
- Actual system power (% & Watt)
- The system voltage (V)
- The System Current (Amp)
- Temperature inside the ozone cell
- The LCD screen will allow by touch to switch the generator on and off and to adjust desire power by moving slider on the screen with your finger up or down