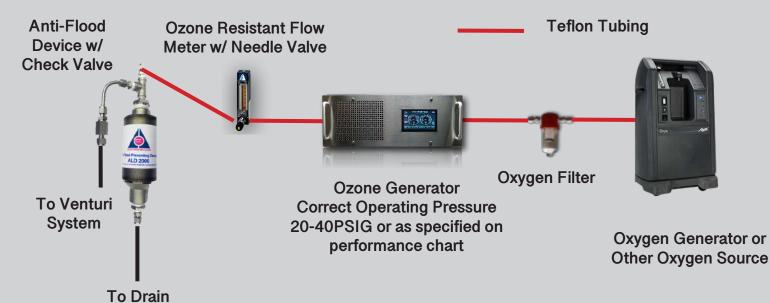

# SPECIFICATIONS

| TITAN 30UHC<br>Ozone (O3) Production:<br>Working Pressure:<br>Concentration:<br>Feed Gas (O2) Flow Rate: | 30 g/h<br>20 PSIG<br>Up to 22% by weight Guranteed<br>0.1-4 SLPM                                            |
|----------------------------------------------------------------------------------------------------------|-------------------------------------------------------------------------------------------------------------|
| Control Power Requirements:                                                                              | 120 V ~ +/-10%, 50/60 Hz, Single Phase, 5.0 A<br>220 V ~ +/-10%, 50/60 Hz, Single Phase, 3.5 A              |
| Physical Connections:                                                                                    | O2 Inlet: 0.25" SS316 Comp. Swagelok Type Connector<br>O3 Outlet: 0.25" SS316 Comp. Swagelok Type Connector |

#### UNPARRALLED FOR AIR COOLED PERFORMANCE

Absolute Ozone | Ozone Generators produce ozone at unsurpassed by competitors high concentration ozone. Laws of physics dictate that the maximum amount of ozone dissolved in water is proportional to the ozone concentration produced by the ozone generator. Therefore, an ATLAS 30 UHC (30g/h) ozone generator will dissolve more ozone in water and provide higher disinfection rates in comparison to most 60g/h ozone generator available on the market today. This high efficiency and high concentration ozone will save the user as much as \$12,000 on the price of the ozone system even for a small scale system.