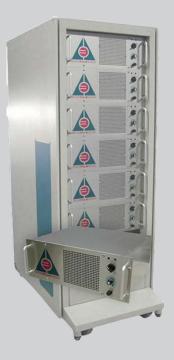

# **COMPACT & MODULAR OZONE GENERATORS**

DESIGN

Absolute Ozone | Ozone Generators have modular design and come standard with special universal flanges and tabs that allow the user not only to mount the ozone generator in any position but to stack them and connect multiple ozone generators in stacks to achieve any ozone concentration required or in to expand the ozone system in the future if necessary to total ozone production up to 5kg/h or higher.