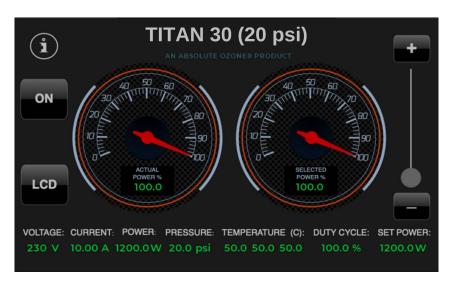

#### SMARTEST OZONE GENERATOR IN THE WORLD

NEW FEATURES

Introducing the first of it's kind SMART ON-BOARD CONTROL & DIAGNOSTICS cluded on all Absolute Ozone | ozone generators. This new technology delivers prompt play which allows the operator the ease and conveience to monitor most operating partial cluding temperature, pres'qsure, voltage and more all on the convenience of a touch-so display. Moreover, the control system is designed to maintain constant ozone produvoltage fluctuations (within range), adjust power automatically to accommodate for differential gas pressures, automatically lower power if operating in hot ambient temperature.

The LCD screen displays the following parameters:

- Selected power setting %, so you will be able to see on the screen power selected by the remote control or slider
- Actual system power (% & Watt)
- The system voltage (V)
- The System Current (Amp)
- Temperature inside the ozone cell
- The LCD screen will allow by touch to switch the generator on and off and to adjust desire power by moving slider on the screen with your finger up or down