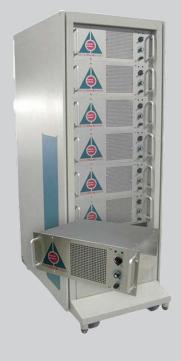

#### **COMPACT & MODULAR OZONE GENERATORS**

DESIGN

Absolute Ozone | Ozone Generators have modular design and come standard with special universal flanges and tabs that allow the user not only to mount the ozone generator in any position but to stack them and connect multiple ozone generators in stacks to achieve any ozone concentration required or in to expand the ozone system in the future if necessary to total ozone production up to 5kg/h or higher.