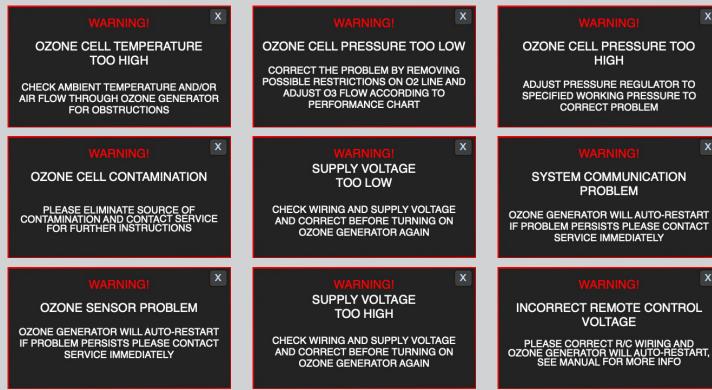

#### ON-BOARD LIVE AUTOMATIC DIAGNOSTICS

In a case when incorrect operating parameters are applied to an ozone generator the unit is switched off by the control system and LCD screen will indicate which of parameters caused the generator shutdown.

In a safety shutdown mode the generator will be constantly monitoring operating parameters and the moment they are corrected the generator will restart automatically, without any assistance.

### **OZONE CELL PRESSURE TOO** HIGH ADJUST PRESSURE REGULATOR TO SPECIFIED WORKING PRESSURE TO CORRECT PROBLEM SYSTEM COMMUNICATION **PROBLEM**

Absolute Ozone | Ozone Generators produce ozone at unsurpassed by competitors high concentration ozone. Laws of physics dictate that the maximum amount of ozone dissolved in water is proportional to the ozone concentration produced by the ozone generator. Therefore, an TITAN 30 (30g/h) ozone generator will dissolve more ozone in water and provide higher disinfection rates in comparison to most 60g/h ozone generator available on the market today. This high efficiency and high concentration ozone will save the user as much as \$12,000 on the price of the ozone system even for a small scale system.