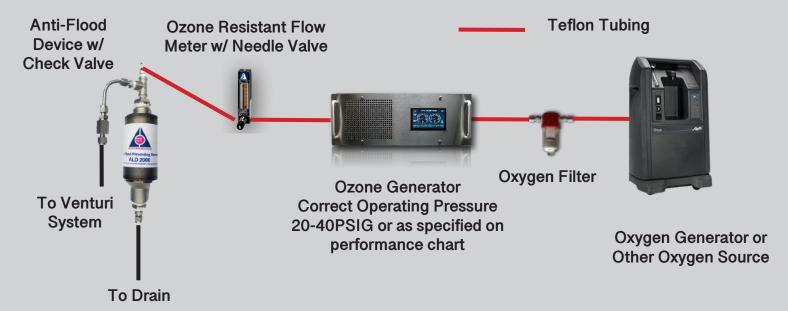

### **OZONE CELL PRESSURE TOO** HIGH ADJUST PRESSURE REGULATOR TO SPECIFIED WORKING PRESSURE TO CORRECT PROBLEM SYSTEM COMMUNICATION **PROBLEM**

Absolute Ozone | Ozone Generators produce ozone at unsurpassed by competitors high concentration ozone. Laws of physics dictate that the maximum amount of ozone dissolved in water is proportional to the ozone concentration produced by the ozone generator. Therefore, an TITAN 30 (30g/h) ozone generator will dissolve more ozone in water and provide higher disinfection rates in comparison to most 60g/h ozone generator available on the market today. This high efficiency and high concentration ozone will save the user as much as \$12,000 on the price of the ozone system even for a small scale system.

#### HIGH PRESSURE OPTIONS AVAILABLE

Absolute Ozone | Ozone generators can be tuned to work at higher pressure up to 80 PSIG (95 PSIA), that removes necessity of installing ozone pressure booster and it saves money on the booster and its service/maintenance. 30 - 80 PSIG pressure range is Ideal for soil remediation applications and other where high pressure ozone is required.

#### ULTRA PERFORMANCE WITH LOW OXYGEN DEMAND

It is obvious that higher concentration of ozone in oxygen mixture produced by Absolute Ozone generators, means that much less oxygen is required for the same ozone production. I.e. Atlas 30 requires only 4 SLPM (Standard Litres Per Minute) to produce 30g/h of ozone (not 9-14 SLPM, common in the industry today). When operating Absolute Ozone Generators you may need to purchase only 1 Oxygen concentrator instead of 2 or even 4 required by competitor's Generators.