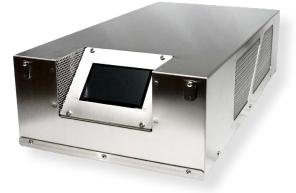

# 200G/H AIR-COOLED OZONE GENERATOR

Absolute Ozone Generators are a quantum leap in ozone technology. Due to very high precision design, utilizing micro-fluidic platform technology and excellent durability, all air-cooled Absolute Ozone | ozone generators reliably deliver ultra pure, high concentration ozone for a wide variety of special applications. The performance is unequalled in the industry with the capability of producing high concentration ozone up to 12-15% by weight - guaranteed.

#### SPECIFICATIONS

| MAGNUM 200<br>Ozone (O3) Production:<br>Working Pressure:<br>Concentration:<br>Feed Gas (O2) Flow Rate: | 200 g/h<br>30-50 PSIG<br>Up to 15 % by weight Guaranteed<br>0.1-50 SLPM                                       |
|---------------------------------------------------------------------------------------------------------|---------------------------------------------------------------------------------------------------------------|
| Control Power Requirements:                                                                             | 208/210/220/230VAC ~ +/-3%, 50/60Hz, 3 Phase, 10.0A<br>Maximum Power Consumption: 1700W                       |
| Physical Connections:                                                                                   | O2 Inlet: 0.375" SS316 Comp. Swagelok Type Connector<br>O3 Outlet: 0.375" SS316 Comp. Swagelok Type Connector |