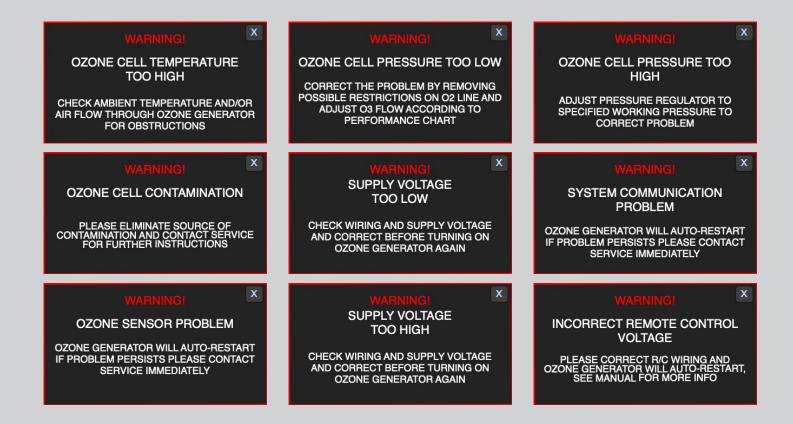

## **ON-BOARD LIVE AUTOMATIC DIAGNOSTICS**

In a case when incorrect operating parameters are applied to an ozone generator the unit is switched off by the control system and LCD screen will indicate which of parameters caused the generator shutdown.

In a safety shutdown mode the generator will be constantly monitoring operating parameters and the moment they are corrected the generator will restart automatically, without any assistance.