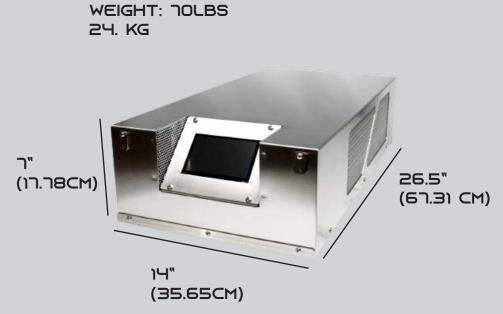

# 200G/H AIR-COOLED OZONE GENERATOR

Absolute Ozone Generators are a quantum leap in ozone technology. Due to very high precision design, utilizing micro-fluidic platform technology and excellent durability, all air-cooled Absolute Ozone | ozone generators reliably deliver ultra pure, high concentration ozone for a wide variety of special applications. The performance is unequalled in the industry with the capability of producing high concentration ozone up to 12-15% by weight - guaranteed.

#### SPECIFICATIONS

| MAGNUM 200<br>Ozone (O3) Production:<br>Working Pressure:<br>Concentration:<br>Feed Gas (O2) Flow Rate: | 200 g/h<br>30-50 PSIG<br>Up to 15 % by weight Guaranteed<br>0.1-50 SLPM                                       |
|---------------------------------------------------------------------------------------------------------|---------------------------------------------------------------------------------------------------------------|
| Control Power Requirements:                                                                             | 208/210/220/230VAC ~ +/-3%, 50/60Hz, 3 Phase, 10.0A<br>Maximum Power Consumption: 1700W                       |
| Physical Connections:                                                                                   | O2 Inlet: 0.375" SS316 Comp. Swagelok Type Connector<br>O3 Outlet: 0.375" SS316 Comp. Swagelok Type Connector |