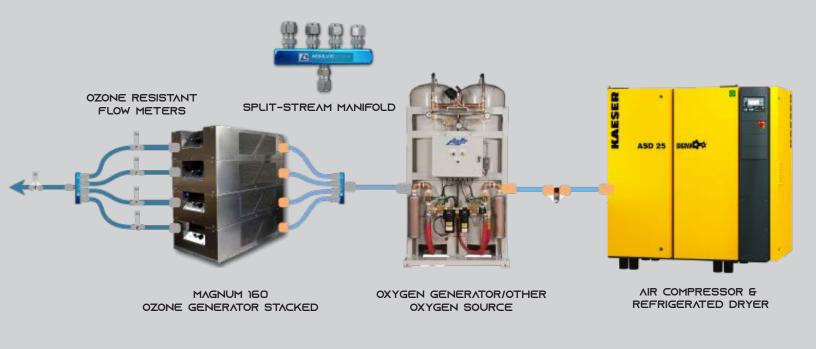

# COMPACT & MODULAR OZONE GENERATORS

DESIGN

Absolute Ozone | Ozone Generators have modular design and come standard with special universal flanges and tabs that allow the user not only to mount the ozone generator in any position but to stack them and connect multiple ozone generators in stacks to achieve any ozone concentration required or in to expand the ozone system in the future if necessary to total ozone production up to 5kg/h or higher.