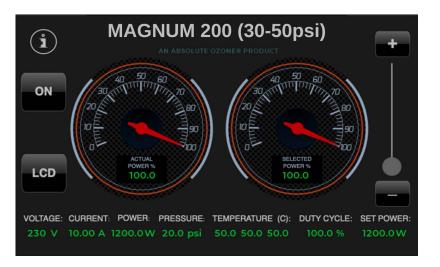

## SMARTEST OZONE GENERATOR IN THE WORLD

NEW FEATURES

Introducing the first of it's kind **SMART ON-BOARD CONTROL & DIAGNOSTICS SYSTEM** included on all Absolute Ozone | ozone generators. This new technology delivers prompts on the display which allows the operator the ease and conveience to monitor most operating parameters including temperature, pressure, voltage and more all on the convenience of a touch-screen 5" LCD display. Moreover, the control system is designed to maintain constant ozone production during voltage fluctuations (within range), adjust power automatically to accomodate for different or flucuating gas pressures, automatically lower power if operating in hot ambient temperature and more!

## A NEW DISPLAY TO MONITOR PERFORMANCE

The LCD screen displays the following parameters:

- Selected power setting %, so you will be able to see on the screen power selected by the remote control or slider
- Actual system power (% & Watt)
- The system voltage (V)
- The System Current (Amp)
- Temperature inside the ozone cell
- The LCD screen will allow by touch to switch the generator on and off and to adjust desire power by moving slider on the screen with your finger up or down

## **ON-BOARD LIVE AUTOMATIC DIAGNOSTICS**

In a case when incorrect operating parameters are applied to an ozone generator the unit is switched off by the control system and LCD screen will indicate which of parameters caused the generator shutdown.

In a safety shutdown mode the generator will be constantly monitoring operating parameters and the moment they are corrected the generator will restart automatically, without any assistance.