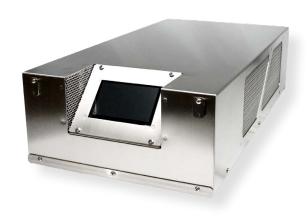

# **160G/H AIR-COOLED OZONE GENERATOR**



Absolute Ozone Generators are a quantum leap in ozone technology. Due to very high precision design, utilizing micro-fluidic platform technology and excellent durability, all air-cooled Absolute Ozone | ozone generators reliably deliver ultra pure, high concentration ozone for a wide variety of special applications. The performance is unequalled in the industry with the capability of producing high concentration ozone up to 15% by weight - guaranteed.

#### SPECIFICATIONS

MAGNUM 160

**Ozone (O3) Production:** 160 g/h **Working Pressure:** 30-50 PSIG

Concentration: 12-15% by weight Guaranteed

Feed Gas (O2) Flow Rate: 0.1-50SLPM

**Control Power Requirements:** 208/210/220/230VAC ~ +/-3%, 50/60Hz, 3 Phase, 8.0A

Maximum Power Consumption: 1600W

**Physical Connections:** O2 Inlet: 0.37