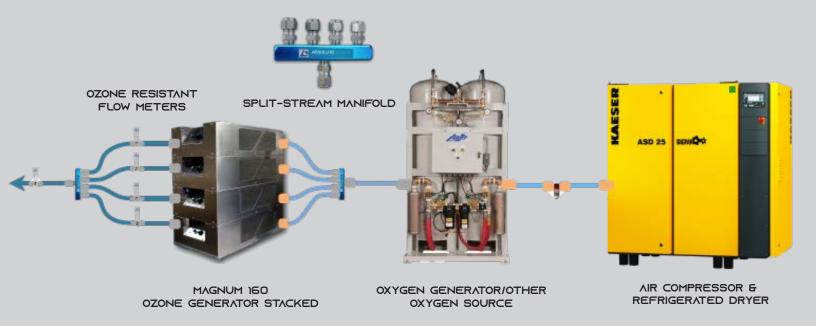

### **COMPACT & MODULAR OZONE GENERATORS**

**DESIGN** 

Absolute Ozone | Ozone Generators have modular design and come standard with special universal flanges and tabs that allow the user not only to mount the ozone generator in any position but to stack them and connect multiple ozone generators in stacks to achieve any ozone concentration required or in to expand the ozone system in the future if necessary to total ozone production up to 5kg/h or higher.