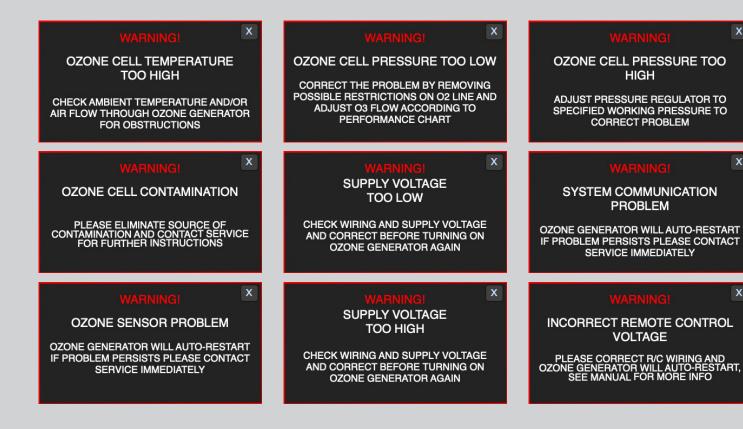

#### ON-BOARD LIVE AUTOMATIC DIAGNOSTICS

In a case when incorrect operating parameters are applied to an ozone generator the unit is switched off by the control system and LCD screen will indicate which of parameters caused the generator shutdown.

In a safety shutdown mode the generator will be constantly monitoring operating parameters and the moment they are corrected the generator will restart automatically, without any assistance.

Absolute Ozone | Ozone Generators produce ozone at unsurpassed by competitors high concentration ozone. Laws of physics dictate that the maximum amount of ozone dissolved in water is proportional to the ozone concentration produced by the ozone generator. Therefore, an ATLAS 30 (30g/h) ozone generator will dissolve more ozone in water and provide higher disinfection rates in comparison to most 60g/h ozone generator available on the market today. This high efficiency and high concentration ozone will save the user as much as \$12,000 on the price of the ozone system even for a small scale system. To see more details regarding caclulations, please visit www.Ozone-Generator.com