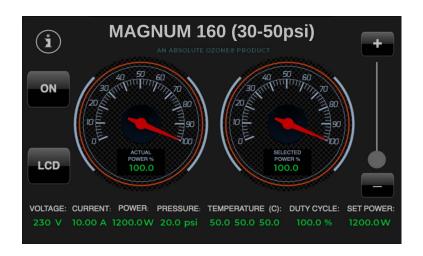

#### SMARTEST OZONE GENERATOR IN THE WORLD

NEW FEATURES

Introducing the first of it's kind **SMART ON-BOARD CONTROL & DIAGNOSTICS SYSTEM** included on all Absolute Ozone | ozone generators. This new technology delivers prompts on the display which allows the operator the ease and conveience to monitor most operating parameters including temperature, pressure, voltage and more all on the convenience of a touch-screen 5" LCD display. Moreover, the control system is designed to maintain constant ozone production during voltage fluctuations (within range), adjust power automatically to accommodate for different or flucuating gas pressures, automatically lower power if operating in hot ambient temperature and more!

The LCD screen displays the following parameters:

- Selected power setting %, so you will be able to see on the screen power selected by the remote control or slider
- Actual system power (% & Watt)
- The system voltage (V)
- The System Current (Amp)
- Temperature inside the ozone cell
- The LCD screen will allow by touch to switch the generator on and off and to adjust desire power by moving slider on the screen with your finger up or down

#### ON-BOARD LIVE AUTOMATIC DIAGNOSTICS

In a case when incorrect operating parameters are applied to an ozone generator the unit is switched off by the control system and LCD screen will indicate which of parameters caused the generator shutdown.

In a safety shutdown mode the generator will be constantly monitoring operating parameters and the moment they are corrected the generator will restart automatically, without any assistance.

Absolute Ozone | Ozone Generators produce ozone at unsurpassed by competitors high concentration ozone. Laws of physics dictate that the maximum amount of ozone dissolved in water is proportional to the ozone concentration produced by the ozone generator. Therefore, an ATLAS 30 (30g/h) ozone generator will dissolve more ozone in water and provide higher disinfection rates in comparison to most 60g/h ozone generator available on the market today. This high efficiency and high concentration ozone will save the user as much as \$12,000 on the price of the ozone system even for a small scale system. To see more details regarding caclulations, please visit www.Ozone-Generator.com