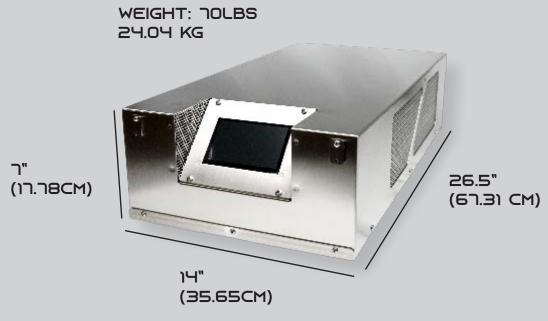

#### SPECIFICATIONS

MAGNUM 160

**Ozone (O3) Production:** 160 g/h **Working Pressure:** 30-50 PSIG

Concentration: 12-15% by weight Guaranteed

Feed Gas (O2) Flow Rate: 0.1-50SLPM

**Control Power Requirements:** 208/210/220/230VAC ~ +/-3%, 50/60Hz, 3 Phase, 8.0A

Maximum Power Consumption: 1600W

**Physical Connections:** O2 Inlet: 0.375" SS316 Comp. Swagelok Type Connector

O3 Outlet: 0.375" SS316 Comp. Swagelok Type Connector