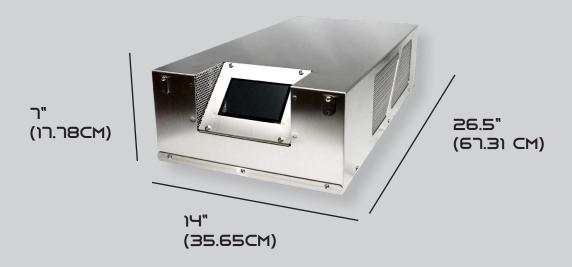

PSIG (95 PSIA), that removes necessity of installing ozone pressure booster and it saves money on the booster and its service/maintenance. 30 - 80 PSIG pressure range is Ideal for soil remediation applications and other where high pressure ozone is required.

#### ULTRA PERFORMANCE WITH LOW OXYGEN DEMAND

It is obvious that higher concentration of ozone in oxygen mixture produced by Absolute Ozone generators, means that much less oxygen is required for the same ozone production. I.e. Atlas 30 requires only 4 SLPM (Standard Litres Per Minute) to produce 30g/h of ozone (not 9-14 SLPM, common in the industry today). When operating Absolute Ozone Generators you may need to purchase only 1 Oxygen concentrator instead of 2 or even 4 required by competitor's Generators.

WEIGHT: 70LBS 24.04 KG



# A FEW MAJOR BRANDS THAT HAVE SUCCESSFULLY UTILIZED ABSOLUTE OZONE | OZONE GENERATORS

- 3M
- LEVI JEANS
- ABERCROMBIE & FITCH
- NASA
- GE
- OXFORD INSTRUMENTS
- HARVARD UNIVERISTY
- STANFORD UNIVERSITY
- WESTERN UNIVERSITY
- JOHNSON & JOHNSON
- US ARMY
- US NAVY
- USA GOVERNEMENT
- PEPSI
- COCA COLA
- BOEING
- UNIVERSITY OF SYDNEY
- HOWARD HUGHES MEDICAL INSTITUTE
- CANADIAN TIRE
- ENBRIDGE
- GOVERNMENT OF CANADA
- ALBERTA GOVERNMENT
- OAK RIDGE NATIONAL LABAROTORY
- LAM RESEARCH
- INNOVOTECH
- SQWINCHER
- CAITAC GROUP

- AGVENTURES
- OREGON STATE UNIVERSITY
- HALEY & ALDRICH
- VERTEX
- BERGEN FRUIT AND NUT COMPANY
- JPL (JET PROPULSION LABORATORY)
- ARCTIC CHILLER
- PARKER
- BASF THE CHEMICAL COMPANY
- INDIANA INSTITUTE OF TECHNOLOGY
- ACKLANDS GRAINGER
- CORAL WORLD OCEAN PARK
- WEM