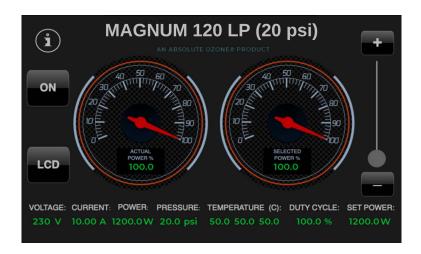

#### SMARTEST OZONE GENERATOR IN THE WORLD

NEW FEATURES

Introducing the first of it's kind **SMART ON-BOARD CONTROL & DIAGNOSTICS SYSTEM** included on all Absolute Ozone | ozone generators. This new technology delivers prompts on the display which allows the operator the ease and conveience to monitor most operating parameters including temperature, pressure, voltage and more all on the convenience of a touch-screen 5" LCD display. Moreover, the control system is designed to maintain constant ozone production during voltage fluctuations (within range), adjust power automatically to accommodate for different or flucuating gas pressures, automatically lower power if operating in hot ambient temperature and more!

The LCD screen displays the following parameters:

- Selected power setting %, so you will be able to see on the screen power selected by the remote control or slider
- Actual system power (% & Watt)
- The system voltage (V)
- The System Current (Amp)
- Temperature inside the ozone cell
- The LCD screen will allow by touch to switch the generator on and off and to adjust desire power by moving slider on the screen with your finger up or down