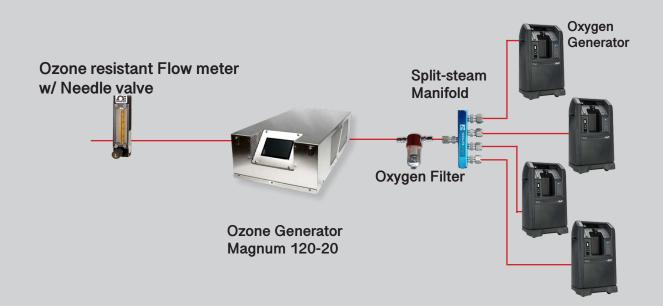

# SPECIFICATIONS

**MAGNUM 120-20** 

Ozone (O3) Production: 120 g/h Working Pressure: 20 PSIG

Concentration: Up to 15% by weight Guaranteed

Feed Gas (O2) Flow Rate: 25 SLPM

**Control Power Requirements:** 208/210/220/230VAC ~ +/-3%, 50/60Hz, 3 Phase, 8.0A

Maximum Power Consumption: 1600W

**Physical Connections:** O2 Inlet: 0.375" SS316 Comp. Swagelok Type Connector

O3 Outlet: 0.375" SS316 Comp. Swagelok Type Connector

#### ULTRA PERFORMANCE WITH LOW OXYGEN DEMAND

It is obvious that higher concentration of ozone in oxygen mixture produced by Absolute Ozone generators, means that much less oxygen is required for the same ozone production. I.e. Atlas 30 requires only 4 SLPM (Standard Litres Per Minute) to produce 30g/h of ozone (not 9-14 SLPM, common in the industry today). When operating Absolute Ozone Generators you may need to purchase only 1 Oxygen concentrator instead of 2 or even 4 required by competitor's Generators.