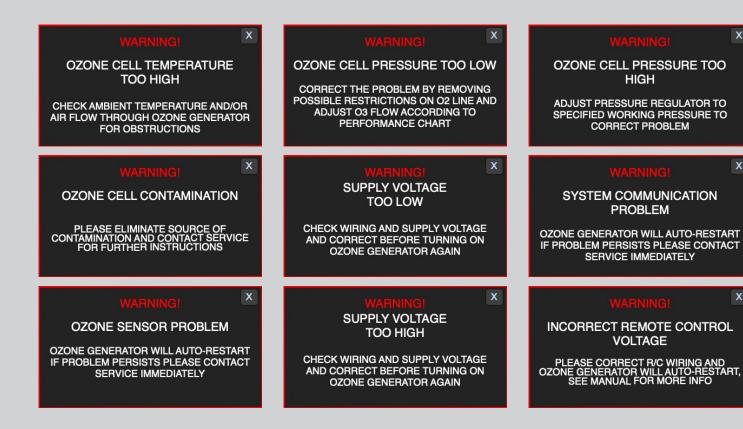

#### ON-BOARD LIVE AUTOMATIC DIAGNOSTICS

In a case when incorrect operating parameters are applied to an ozone generator the unit is switched off by the control system and LCD screen will indicate which of parameters caused the generator shutdown.

In a safety shutdown mode the generator will be constantly monitoring operating parameters and the moment they are corrected the generator will restart automatically, without any assistance.

Absolute Ozone | Ozone Generators produce ozone at unsurpassed by competitors high concentration ozone. Laws of physics dictate that the maximum amount of ozone dissolved in water is proportional to the ozone concentration produced by the ozone generator. Therefore, an ATLAS 30 (30g/h) ozone generator will dissolve more ozone in water and provide higher disinfection rates in comparison to most 60g/h ozone generator available on the market today. This high efficiency and high concentration ozone will save the user as much as \$12,000 on the price of the ozone system even for a small scale system. To see more details regarding caclulations, please visit www.Ozone-Generator.com