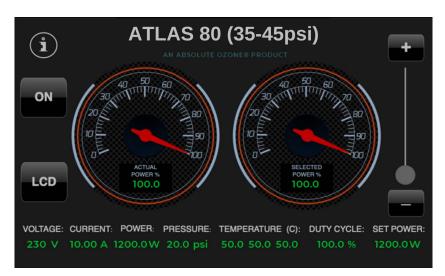

#### SMARTEST OZONE GENERATOR IN THE WORLD

NEW FEATURES

Introducing the first of it's kind **SMART ON-BOARD CONTROL & DIAGNOSTICS SYSTEM** included on all Absolute Ozone | ozone generators. This new technology delivers prompts on the display which allows the operator the ease and conveience to monitor most operating parameters including temperature, pressure, voltage and more all on the convenience of a touch-screen 5" LCD display. Moreover, the control system is designed to maintain constant ozone production during voltage fluctuations (within range), adjust power automatically to accommodate for different or flucuating gas pressures, automatically lower power if operating in hot ambient temperature and more!

The LCD screen displays the following parameters:

- Selected power setting %, so you will be able to see on the screen power selected by the remote control or slider
- Actual system power (% & Watt)
- The system voltage (V)
- The System Current (Amp)
- Temperature inside the ozone cell
- The LCD screen will allow by touch to switch the generator on and off and to adjust desire power by moving slider on the screen with your finger up or down

#### ON-BOARD LIVE AUTOMATIC DIAGNOSTICS

In a case when incorrect operating parameters are applied to an ozone generator the unit is switched off by the control system and LCD screen will indicate which of parameters caused the generator shutdown.

In a safety shutdown mode the generator will be constantly monitoring operating parameters and the moment they are corrected the generator will restart automatically, without any assistance.

Absolute Ozone | Ozone Generators produce ozone at unsurpassed by competitors high concentration ozone. Laws of physics dictate that the maximum amount of ozone dissolved in water is proportional to the ozone concentration produced by the ozone generator. Therefore, an ATLAS 30 (30g/h) ozone generator will dissolve more ozone in water and provide higher disinfection rates in comparison to most 60g/h ozone generator available on the market today. This high efficiency and high concentration ozone will save the user as much as \$12,000 on the price of the ozone system even for a small scale system. To see more details regarding caclulations, please visit www.Ozone-Generator.com