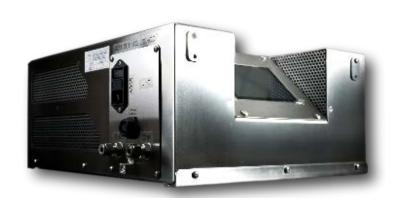

#### **SPECIFICATIONS**

ATLAS 80

Ozone (O3) Production: 80 g/h

Working Pressure: 25-45 PSIG

**Concentration:** 5-13% by weight Guaranteed

Feed Gas (O2) Flow Rate: 0.1-20 SLPM

**Control Power Requirements:** 120 V ~ +/-10%, 50/60 Hz, Single Phase, 9.0 A

All parts and components used in Absolute Ozone | Ozone generators have been designed to work for 15-20 years and do not require any repairs or replacements, saving substantial amount of money over that period of time and offering the lowest TCO (Total Cost of Ownership) in the industry. Leak proof construction tested at up to 150 PSIG, corrosion resistant stainless steel or aluminum enclosure, highest quality components and materials used, farther enhance reliability. Result: No downtime, No hidden costs.