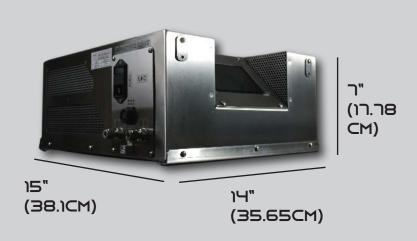

#### **SPECIFICATIONS**

ATLAS 80

Ozone (O3) Production: 80 g/h

Working Pressure: 25-45 PSIG

**Concentration:** 5-13% by weight Guaranteed

Feed Gas (O2) Flow Rate: 0.1-20 SLPM

**Control Power Requirements:** 120 V ~ +/-10%, 50/60 Hz, Single Phase, 9.0 A

220 V ~ +/-10%, 50/60 Hz, Single Phase, 7.0 A

**Physical Connections:** O2 Inlet: 0.25" SS316 Comp. Swagelok Type Connector

O3 Outlet: 0.25" SS316 Comp. Swagelok Type Connector