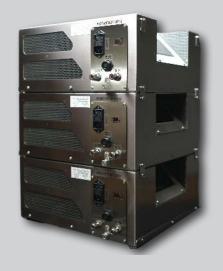

# 80G/H AIR-COOLED OZONE GENERATOR

Absolute Ozone Generators are a quantum leap in ozone technology. Due to very high precision design, utilizing micro-fluidic platform technology and excellent durability, all air-cooled Absolute Ozone | ozone generators reliably deliver ultra pure, high concentration ozone for a wide variety of special applications. The performance is unequalled in the industry with the capability of producing high concentration ozone up to 13% by weight - guaranteed.

#### **COMPACT & MODULAR OZONE GENERATORS**

**DESIGN** 

Absolute Ozone | Ozone Generators have modular design and come standard with special universal flanges and tabs that allow the user not only to mount the ozone generator in any position but to stack them and connect multiple ozone generators in stacks to achieve any ozone concentration required or in to expand the ozone system in the future if necessary to total ozone production up to 5kg/h or higher.