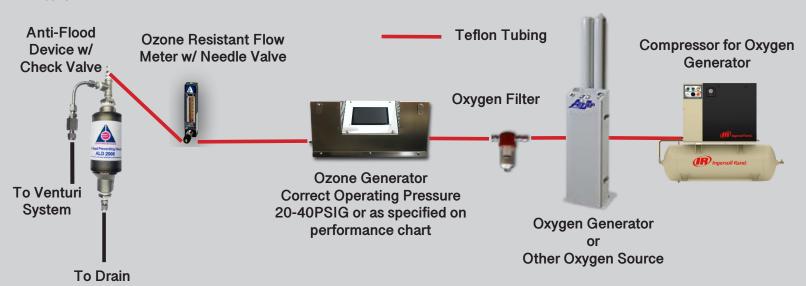

#### HIGH PRESSURE OPTIONS AVAILABLE

Absolute Ozone | Ozone generators can be tuned to work at higher pressure up to 80 PSIG (95 PSIA), that removes necessity of installing ozone pressure booster and it saves money on the booster and its service/maintenance. 30 - 80 PSIG pressure range is Ideal for soil remediation applications and other where high pressure ozone is required.

### ULTRA PERFORMANCE WITH LOW OXYGEN DEMAND

It is obvious that higher concentration of ozone in oxygen mixture produced by Absolute Ozone generators, means that much less oxygen is required for the same ozone production. I.e. Atlas 30 requires only 4 SLPM (Standard Litres Per Minute) to produce 30g/h of ozone (not 9-14 SLPM, common in the industry today). When operating Absolute Ozone Generators you may need to purchase only 1 Oxygen concentrator instead of 2 or even 4 required by competitor's Generators.