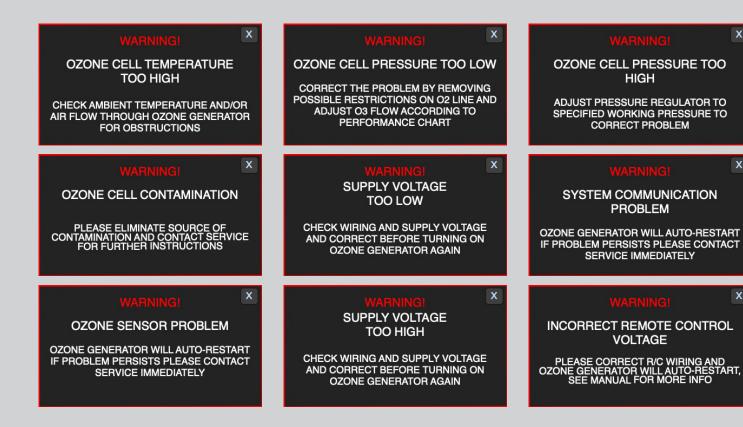

#### ON-BOARD LIVE AUTOMATIC DIAGNOSTICS

In a case when incorrect operating parameters are applied to an ozone generator the unit is switched off by the control system and LCD screen will indicate which of parameters caused the generator shutdown.

In a safety shutdown mode the generator will be constantly monitoring operating parameters and the moment they are corrected the generator will restart automatically, without any assistance.

Absolute Ozone | Ozone Generators produce ozone at unsurpassed by competitors high concentration ozone. Laws of physics dictate that the maximum amount of ozone dissolved in water is proportional to the ozone concentration produced by the ozone generator. Therefore, an ATLAS 30 (30g/h) ozone generator will dissolve more ozone in water and provide higher disinfection rates in comparison to most 60g/h ozone generator available on the market today. This high efficiency and high concentration ozone will save the user as much as \$12,000 on the price of the ozone system even for a small scale system. To see more details regarding caclulations, please visit www.Ozone-Generator.com