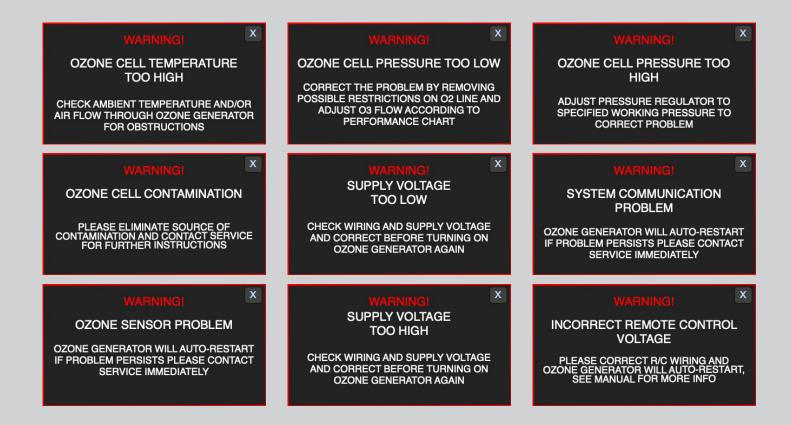

#### **ON-BOARD LIVE AUTOMATIC DIAGNOSTICS**

In a case when incorrect operating parameters are applied to an ozone generator the unit is switched off by the control system and LCD screen will indicate which of parameters caused the generator shutdown.

In a safety shutdown mode the generator will be constantly monitoring operating parameters and the moment they are corrected the generator will restart automatically, without any assistance.