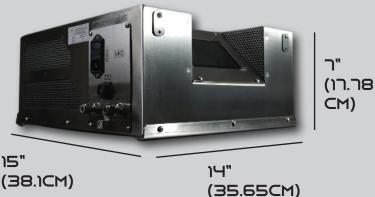

#### SPECIFICATIONS

| ATLAS 60<br>Ozone (O3) Production:<br>Working Pressure:<br>Concentration:<br>Feed Gas (O2) Flow Rate: | 60 g/h<br>25-40 PSIG (Low Pressure 20PSIG Option Available)<br>12% by weight Guaranteed<br>0.1-14 SLPM      |
|-------------------------------------------------------------------------------------------------------|-------------------------------------------------------------------------------------------------------------|
| Control Power Requirements:                                                                           | 120 V ~ +/-10%, 50/60 Hz, Single Phase, 8.0 A<br>220 V ~ +/-10%, 50/60 Hz, Single Phase, 6.0 A              |
| Physical Connections:                                                                                 | O2 Inlet: 0.25" SS316 Comp. Swagelok Type Connector<br>O3 Outlet: 0.25" SS316 Comp. Swagelok Type Connector |