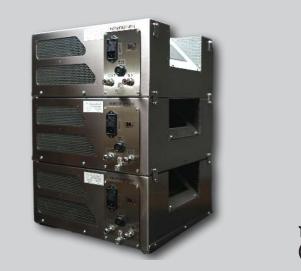

# **COMPACT & MODULAR OZONE GENERATORS**

DESIGN

Absolute Ozone | Ozone Generators have modular design and come standard with special universal flanges and tabs that allow the user not only to mount the ozone generator in any position but to stack them and connect multiple ozone generators in stacks to achieve any ozone concentration required or in to expand the ozone system in the future if necessary to total ozone production up to 5kg/h or higher.

All parts and components used in Absolute Ozone | Ozone generators have been designed to work for 15-20 years and do not require any repairs or replacements, saving substantial amount of money over that period of time and offering the lowest TCO (Total Cost of Ownership) in the industry. Leak proof construction tested at up to 150 PSIG, corrosion resistant stainless steel or aluminum enclosure, highest quality components and materials used, farther enhance reliability. Result: No downtime, No hidden costs.