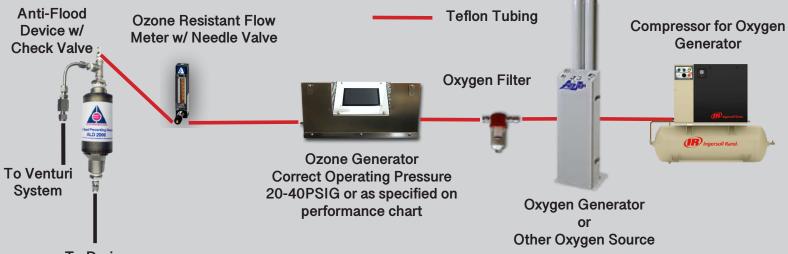

## ULTRA PERFORMANCE WITH LOW OXYGEN DEMAND

It is obvious that higher concentration of ozone in oxygen mixture produced by Absolute Ozone generators, means that much less oxygen is required for the same ozone production. I.e. Atlas 30 requires only 4 SLPM (Standard Litres Per Minute) to produce 30g/h of ozone (not 9-14 SLPM, common in the industry today). When operating Absolute Ozone Generators you may need to purchase only 1 Oxygen concentrator instead of 2 or even 4 required by competitor's Generators.