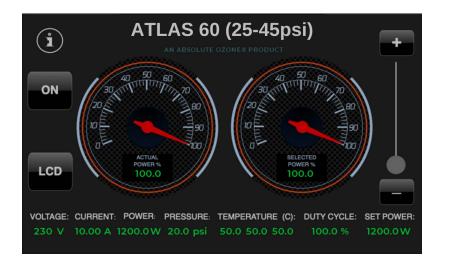

# SMARTEST OZONE GENERATOR IN THE WORLD

NEW FEATURES

Introducing the first of it's kind **SMART ON-BOARD CONTROL & DIAGNOSTICS SYSTEM** included on all Absolute Ozone | ozone generators. This new technology delivers prompts on the display which allows the operator the ease and conveience to monitor most operating parameters including temperature, pressure, voltage and more all on the convenience of a touch-screen 5" LCD display. Moreover, the control system is designed to maintain constant ozone production during voltage fluctuations (within range), adjust power automatically to accomodate for different or flucuating gas pressures, automatically lower power if operating in hot ambient temperature and more!

# A NEW DISPLAY TO MONITOR PERFORMANCE

The LCD screen displays the following parameters:

- Selected power setting %, so you will be able to see on the screen power selected by the remote control or slider
- Actual system power (% & Watt)
- The system voltage (V)
- The System Current (Amp)
- Temperature inside the ozone cell
- The LCD screen will allow by touch to switch the generator on and off and to adjust desire power by moving slider on the screen with your finger up or down