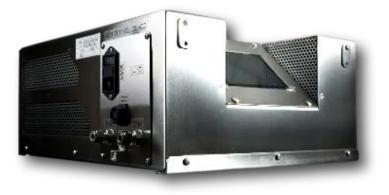

#### SPECIFICATIONS

| ATLAS 60<br>Ozone (O3) Production:<br>Working Pressure:<br>Concentration:<br>Feed Gas (O2) Flow Rate: | 60 g/h<br>25-40 PSIG (Low Pressure 20PSIG Option Available)<br>12% by weight Guaranteed<br>0.1-14 SLPM      |
|-------------------------------------------------------------------------------------------------------|-------------------------------------------------------------------------------------------------------------|
| Control Power Requirements:                                                                           | 120 V ~ +/-10%, 50/60 Hz, Single Phase, 8.0 A<br>220 V ~ +/-10%, 50/60 Hz, Single Phase, 6.0 A              |
| Physical Connections:                                                                                 | O2 Inlet: 0.25" SS316 Comp. Swagelok Type Connector<br>O3 Outlet: 0.25" SS316 Comp. Swagelok Type Connector |

## UNPARRALLED FOR AIR COOLED PERFORMANCE

Absolute Ozone | Ozone Generators produce ozone at unsurpassed by competitors high concentration ozone. Laws of physics dictate that the maximum amount of ozone dissolved in water is proportional to the ozone concentration produced by the ozone generator. Therefore, an ATLAS 30 (30g/h) ozone generator will dissolve more ozone in water and provide higher disinfection rates in comparison to most 60g/h ozone generator available on the market today. This high efficiency and high concentration ozone will save the user as much as \$12,000 on the price of the ozone system even for a small scale system.