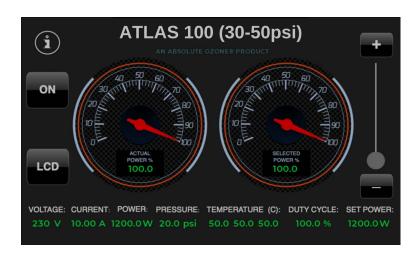

#### SMARTEST OZONE GENERATOR IN THE WORLD

NEW FEATURES

Introducing the first of it's kind **SMART ON-BOARD CONTROL & DIAGNOSTICS SYSTEM** included on all Absolute Ozone | ozone generators. This new technology delivers prompts on the display which allows the operator the ease and conveience to monitor most operating parameters including temperature, pressure, voltage and more all on the convenience of a touch-screen 5" LCD display. Moreover, the control system is designed to maintain constant ozone production during voltage fluctuations (within range), adjust power automatically to accommodate for different or flucuating gas pressures, automatically lower power if operating in hot ambient temperature and more!

The LCD screen displays the following parameters:

- Selected power setting %, so you will be able to see on the screen power selected by the remote control or slider
- Actual system power (% & Watt)
- The system voltage (V)
- The System Current (Amp)
- Temperature inside the ozone cell
- The LCD screen will allow by touch to switch the generator on and off and to adjust desire power by moving slider on the screen with your finger up or down