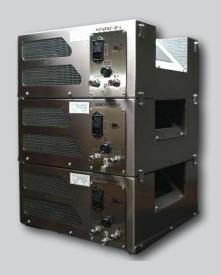

#### **COMPACT & MODULAR OZONE GENERATORS**

**DESIGN** 

Absolute Ozone | Ozone Generators have modular design and come standard with special universal flanges and tabs that allow the user not only to mount the ozone generator in any position but to stack them and connect multiple ozone generators in stacks to achieve any ozone concentration required or in to expand the ozone system in the future if necessary to total ozone production up to 5kg/h or higher.