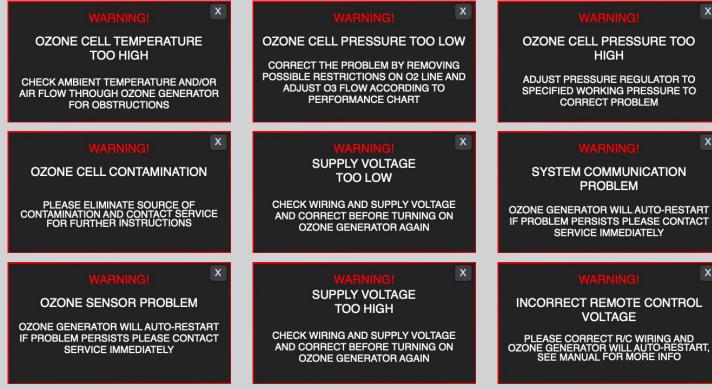

#### ON-BOARD LIVE AUTOMATIC DIAGNOSTICS

In a case when incorrect operating parameters are applied to an ozone generator the unit is switched off by the control system and LCD screen will indicate which of parameters caused the generator shutdown.

In a safety shutdown mode the generator will be constantly monitoring operating parameters and the moment they are corrected the generator will restart automatically, without any assistance.