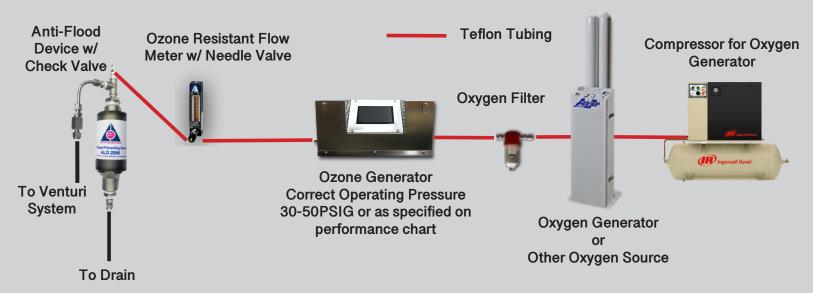

#### SPECIFICATIONS

**ATLAS 100** 

**Ozone (O3) Production:** 100 g/h **Working Pressure:** 30-50 PSIG

**Concentration:** 5-12% by weight Guaranteed

Feed Gas (O2) Flow Rate: 0.1-25 SLPM

Control Power Requirements: 208 V  $\sim$  +/-3%, 50/60 Hz, Three Phase, 5.0 A

#### ULTRA PERFORMANCE WITH LOW OXYGEN DEMAND

It is obvious that higher concentration of ozone in oxygen mixture produced by Absolute Ozone generators, means that much less oxygen is required for the same ozone production. I.e. Atlas 30 requires only 4 SLPM (Standard Litres Per Minute) to produce 30g/h of ozone (not 9-14 SLPM, common in the industry today). When operating Absolute Ozone Generators you may need to purchase only 1 Oxygen concentrator instead of 2 or even 4 required by competitor's Generators.