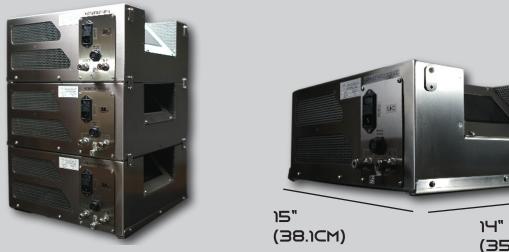

# **COMPACT & MODULAR OZONE GENERATORS**

DESIGN

Absolute Ozone | Ozone Generators have modular design and come standard with special universal flanges and tabs that allow the user not only to mount the ozone generator in any position but to stack them and connect multiple ozone generators in stacks to achieve any ozone concentration required or in to expand the ozone system in the future if necessary to total ozone production up to 5kg/h or higher.

ר" (וח.רו) כM)

וץ" (35.65CM)