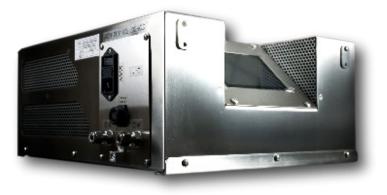

# 60G/H AIR-COOLED OZONE GENERATOR

Absolute Ozone Generators are a quantum leap in ozone technology. Due to very high precision design , utilizing micro-fluidic platform technology and excellent durability, all air-cooled Absolute Ozone | ozone generators reliably deliver ultra pure, high concentration ozone for a wide variety of special applications. The performance is unequalled in the industry with the capability of producing high concentration ozone up to 12% by weight - guaranteed.

#### SPECIFICATIONS

| ATLAS 60<br>Ozone (O3) Production:<br>Working Pressure:<br>Concentration:<br>Feed Gas (O2) Flow Rate: | 60 g/h<br>20 PSIG (Low Pressure)<br>12% by weight Guaranteed<br>0.1-14 SLPM                                 |
|-------------------------------------------------------------------------------------------------------|-------------------------------------------------------------------------------------------------------------|
| Control Power Requirements:                                                                           | 120 V ~ +/-10%, 50/60 Hz, Single Phase, 8.0 A<br>220 V ~ +/-10%, 50/60 Hz, Single Phase, 6.0 A              |
| Physical Connections:                                                                                 | O2 Inlet: 0.25" SS316 Comp. Swagelok Type Connector<br>O3 Outlet: 0.25" SS316 Comp. Swagelok Type Connector |