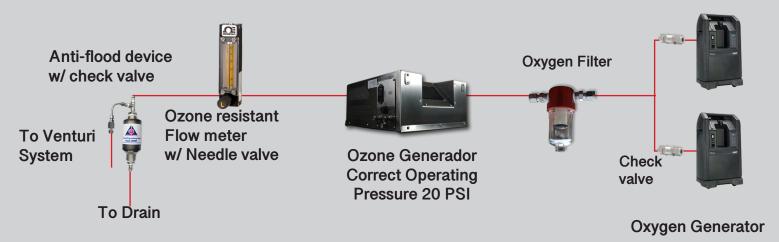

## ULTRA PERFORMANCE WITH LOW OXYGEN DEMAND

The low-pressure version of the Atlas 60 only required two standard oxygen generators, such as an Onyx Ultra (10 LPM at 20 PSIG each). Eliminating the need for a more sophisticated oxygen generator and air compressor. Atlas 60 low pressure is ideal when high pressure is not a process requirement