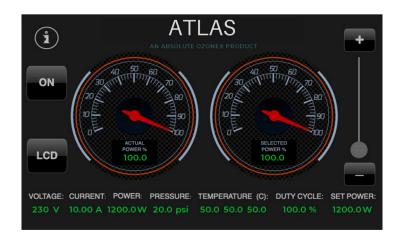

## SMARTEST OZONE GENERATOR IN THE WORLD

NEW FEATURES

Introducing the first of it's kind **SMART ON-BOARD CONTROL & DIAGNOSTICS SYSTEM** included on all Absolute Ozone | ozone generators. This new technology delivers prompts on the display which allows the operator the ease and conveience to monitor most operating parameters including temperature, pressure, voltage and more all on the convenience of a touch-screen 5" LCD display. Moreover, the control system is designed to maintain constant ozone production during voltage fluctuations (within range), adjust power automatically to accomodate for different or flucuating gas pressures, automatically lower power if operating in hot ambient temperature and more!

The LCD screen displays the following parameters:

- Selected power setting %, so you will be able to see on the screen power selected by the remote control or slider
- Actual system power (% & Watt)
- The system voltage (V)
- The System Current (Amp)
- Temperature inside the ozone cell
- The LCD screen will allow by touch to switch the generator on and off and to adjust desire power by moving slider on the screen with your finger up or down

## **ON-BOARD LIVE AUTOMATIC DIAGNOSTICS**

In a case when incorrect operating parameters are applied to an ozone generator the unit is switched off by the control system and LCD screen will indicate which of parameters caused the generator shutdown.

In a safety shutdown mode the generator will be constantly monitoring operating parameters and the moment they are corrected the generator will restart automatically, without any assistance.