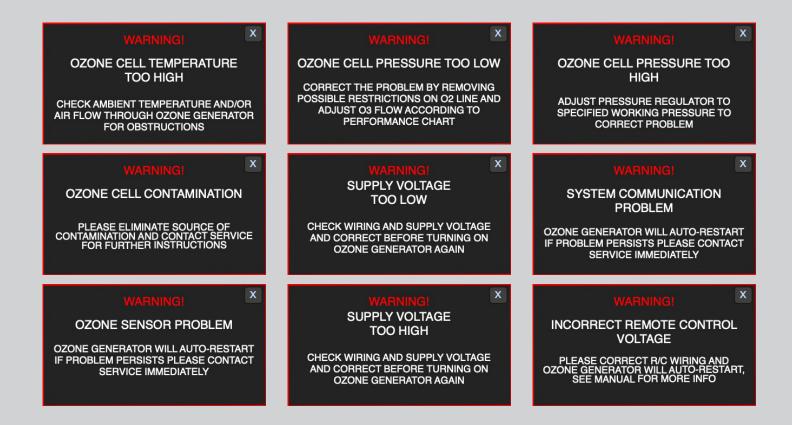

## **ON-BOARD LIVE AUTOMATIC DIAGNOSTICS**

In a case when incorrect operating parameters are applied to an ozone generator the unit is switched off by the control system and LCD screen will indicate which of parameters caused the generator shutdown.

In a safety shutdown mode the generator will be constantly monitoring operating parameters and the moment they are corrected the generator will restart automatically, without any assistance.