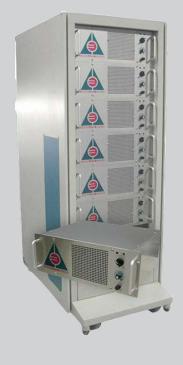

# **COMPACT & MODULAR OZONE GENERATORS**

DESIGN

Absolute Ozone | Ozone Generators have modular design and come standard with special universal flanges and tabs that allow the user not only to mount the ozone generator in any position but to stack them and connect multiple ozone generators in stacks to achieve any ozone concentration required or in to expand the ozone system in the future if necessary to total ozone production up to 5kg/h or higher.