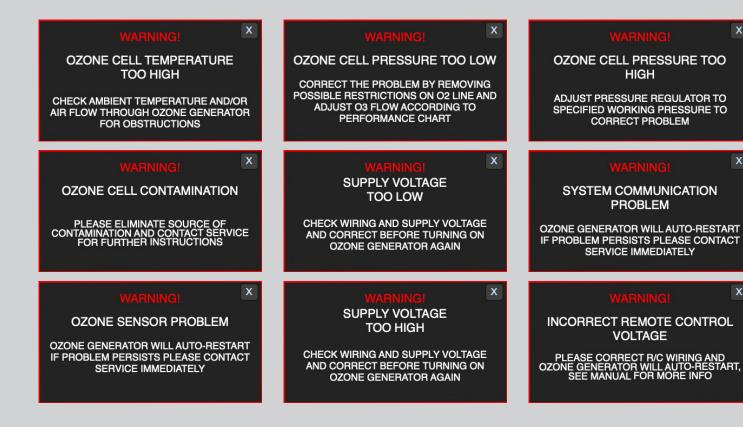

#### ON-BOARD LIVE AUTOMATIC DIAGNOSTICS

In a case when incorrect operating parameters are applied to an ozone generator the unit is switched off by the control system and LCD screen will indicate which of parameters caused the generator shutdown.

In a safety shutdown mode the generator will be constantly monitoring operating parameters and the moment they are corrected the generator will restart automatically, without any assistance.