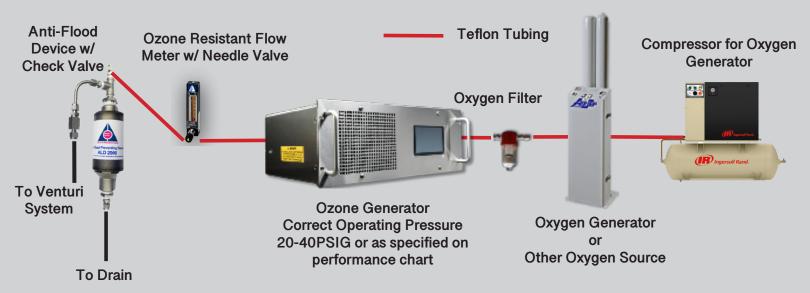

## UNPARRALLED FOR AIR COOLED PERFORMANCE

Absolute Ozone | Ozone Generators produce ozone at unsurpassed by competitors high concentration ozone. Laws of physics dictate that the maximum amount of ozone dissolved in water is proportional to the ozone concentration produced by the ozone generator. Therefore, an TITAN 60 (60g/h) ozone generator will dissolve more ozone in water and provide higher disinfection rates in comparison to most 60g/h ozone generator available on the market today. This high efficiency and high concentration ozone will save the user as much as \$12,000 on the price of the ozone system even for a small scale system.

# ULTRA PERFORMANCE WITH LOW OXYGEN DEMAND

It is obvious that higher concentration of ozone in oxygen mixture produced by Absolute Ozone generators, means that much less oxygen is required for the same ozone production. I.e. Atlas 30 requires only 4 SLPM (Standard Litres Per Minute) to produce 30g/h of ozone (not 9-14 SLPM, common in the industry today). When operating Absolute Ozone Generators you may need to purchase only 1 Oxygen concentrator instead of 2 or even 4 required by competitor's Generators.