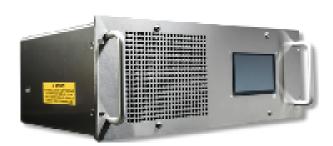

# 60G/H AIR-COOLED OZONE GENERATOR

Absolute Ozone Generators are a quantum leap in ozone technology. Due to very high precision design, utilizing micro-fluidic platform technology and excellent durability, all air-cooled Absolute Ozone | ozone generators reliably deliver ultra pure, high concentration ozone for a wide variety of special applications. The performance is unequalled in the industry with the capability of producing high concentration ozone up to 12% by weight - guaranteed.

# SPECIFICATIONS

TITAN 60

Ozone (O3) Production: 60 g/h

Working Pressure: 25-40 PSIG (Low Pressure 20PSIG Option Available)

**Concentration:** 12% by weight Guaranteed

Feed Gas (O2) Flow Rate: 0.1-14 SLPM

Control Power Requirements: 120 V ~ +/-10%, 50/60 Hz, Single Phase, 8.0 A