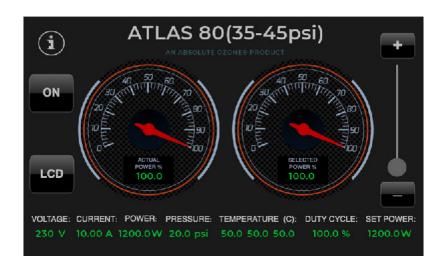

#### SMARTEST OZONE GENERATOR IN THE WORLD

NEW FEATURES

Introducing the first of it's kind **SMART ON-BOARD CONTROL & DIAGNOSTICS SYSTEM** included on all Absolute Ozone | ozone generators. This new technology delivers prompts on the display which allows the operator the ease and conveience to monitor most operating parameters including temperature, pressure, voltage and more all on the convenience of a touch-screen 5" LCD display. Moreover, the control system is designed to maintain constant ozone production during voltage fluctuations (within range), adjust power automatically to accommodate for different or flucuating gas pressures, automatically lower power if operating in hot ambient temperature and more!

The LCD screen displays the following parameters:

- Selected power setting %, so you will be able to see on the screen power selected by the remote control or slider
- Actual system power (% & Watt)
- The system voltage (V)
- The System Current (Amp)
- · Temperature inside the ozone cell
- The LCD screen will allow by touch to switch the generator on and off and to adjust desire power by moving slider on the screen with your finger up or down