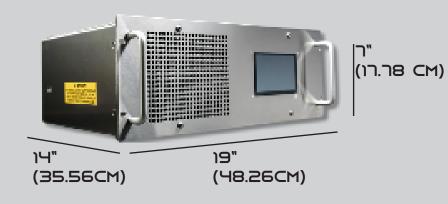

#### SPECIFICATIONS

TITAN 30

**Ozone (O3) Production:** 30 g/h **Working Pressure:** 20 PSIG

Concentration: 12% by weight Guranteed

Feed Gas (O2) Flow Rate: 0.1-4 SLPM

**Control Power Requirements:** 120 V  $\sim$  +/-10%, 50/60 Hz, Single Phase, 5.0 A

220V ~ +/-10%, 50/60 Hz, Single Phase, 3.5 A

**Physical Connections:** O2 Inlet: 0.25" SS316 Comp. Swagelok Type Connector

O3 Outlet: 0.25" SS316 Comp. Swagelok Type Connector