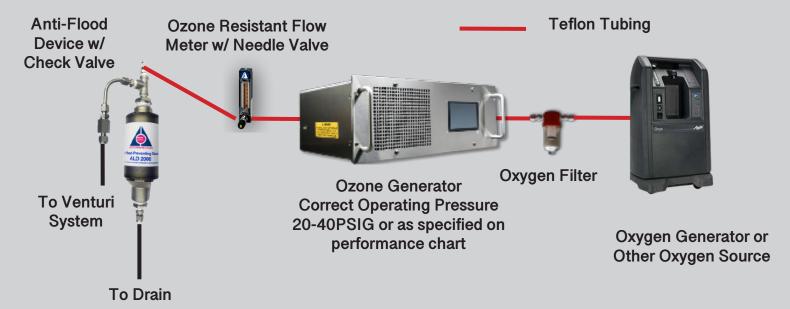

#### ULTRA PERFORMANCE WITH LOW OXYGEN DEMAND

It is obvious that higher concentration of ozone in oxygen mixture produced by Absolute Ozone generators, means that much less oxygen is required for the same ozone production. I.e. Atlas 30 requires only 4 SLPM (Standard Litres Per Minute) to produce 30g/h of ozone (not 9-14 SLPM, common in the industry today). When operating Absolute Ozone Generators you may need to purchase only 1 Oxygen concentrator instead of 2 or even 4 required by competitor's Generators.