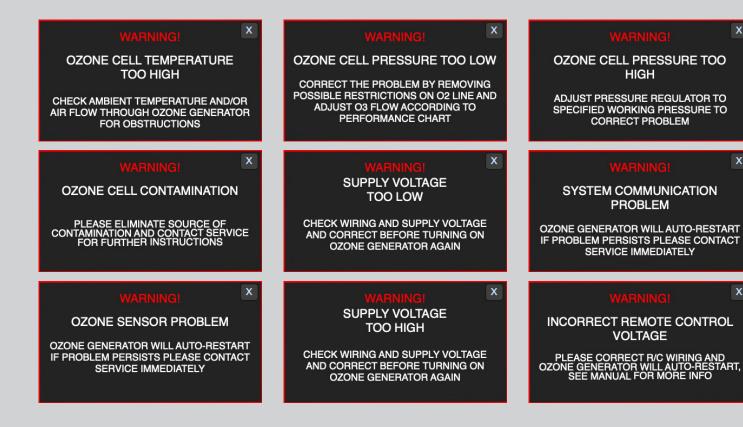

#### ON-BOARD LIVE AUTOMATIC DIAGNOSTICS

In a case when incorrect operating parameters are applied to an ozone generator the unit is switched off by the control system and LCD screen will indicate which of parameters caused the generator shutdown.

In a safety shutdown mode the generator will be constantly monitoring operating parameters and the moment they are corrected the generator will restart automatically, without any assistance.

Absolute Ozone | Ozone Generators produce ozone at unsurpassed by competitors high concentration ozone. Laws of physics dictate that the maximum amount of ozone dissolved in water is proportional to the ozone concentration produced by the ozone generator. Therefore, an TITAN 30 (30g/h) ozone generator will dissolve more ozone in water and provide higher disinfection rates in comparison to most 60g/h ozone generator available on the market today. This high efficiency and high concentration ozone will save the user as much as \$12,000 on the price of the ozone system even for a small scale system.