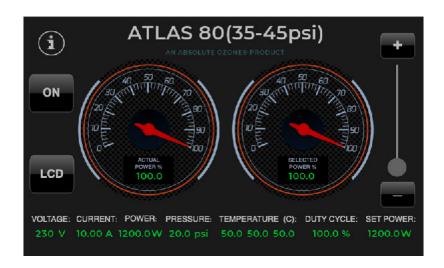

#### SMARTEST OZONE GENERATOR IN THE WORLD

NEW FEATURES

Introducing the first of it's kind SMART ON-BOARD CONTROL & DIAGNOSTICS SYSTEM included on all Absolute Ozone | ozone generators. This new technology delivers prompts on the display which allows the operator the ease and conveience to monitor most operating parameters including temperature, pressure, voltage and more all on the convenience of a touch-screen 5" LCD display. Moreover, the control system is designed to maintain constant ozone production during voltage fluctuations (within range), adjust power automatically to accommodate for different or fluctuating gas pressures, automatically lower power if operating in hot ambient temperature and more!

The LCD screen displays the following parameters:

- Selected power setting %, so you will be able to see on the screen power selected by the remote control or slider
- Actual system power (% & Watt)
- The system voltage (V)
- The System Current (Amp)
- · Temperature inside the ozone cell
- The LCD screen will allow by touch to switch the generator on and off and to adjust desire power by moving slider on the screen with your finger up or down