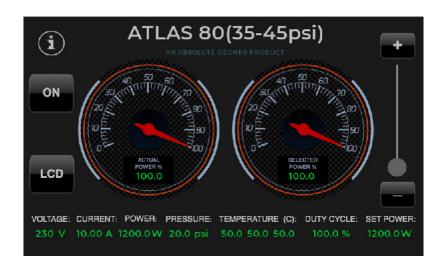

The LCD screen displays the following parameters:

- Selected power setting %, so you will be able to see on the screen power selected by the remote control or slider
- Actual system power (% & Watt)
- The system voltage (V)
- The System Current (Amp)
- · Temperature inside the ozone cell
- The LCD screen will allow by touch to switch the generator on and off and to adjust desire power by moving slider on the screen with your finger up or down

#### ON-BOARD LIVE AUTOMATIC DIAGNOSTICS

In a case when incorrect operating parameters are applied to an ozone generator the unit is switched off by the control system and LCD screen will indicate which of parameters caused the generator shutdown.

In a safety shutdown mode the generator will be constantly monitoring operating parameters and the moment they are corrected the generator will restart automatically, without any assistance.

Absolute Ozone | Ozone Generators produce ozone at unsurpassed by competitors high concentration ozone. Laws of physics dictate that the maximum amount of ozone dissolved in water is proportional to the ozone concentration produced by the ozone generator. Therefore, an ATLAS 30 (30g/h) ozone generator will dissolve more ozone in water and provide higher disinfection rates in comparison to most 60g/h ozone generator available on the market today. This high efficiency and high concentration ozone will save the user as much as \$12,000 on the price of the ozone system even for a small scale system. To see more details regarding caclulations, please visit www.Ozone-Generator.com