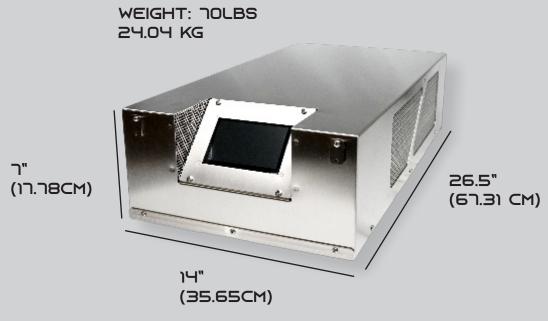

#### **SPECIFICATIONS**

MAGNUM 200

**Ozone (O3) Production:** 200 g/h **Working Pressure:** 30-50 PSIG

Concentration: 12-15% by weight Guaranteed

Feed Gas (O2) Flow Rate: 0.1-50 SLPM

**Control Power Requirements:** 208/210/220/230VAC ~ +/-3%, 50/60Hz, 3 Phase, 10.0A

Maximum Power Consumption: 1700W

**Physical Connections:** O2 Inlet: 0.375" SS316 Comp. Swagelok Type Connector

O3 Outlet: 0.375" SS316 Comp. Swagelok Type Connector