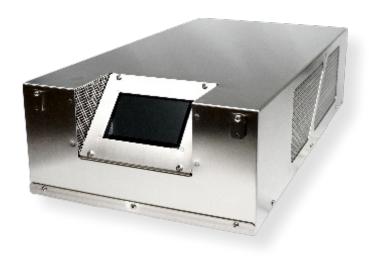

### SMARTEST OZONE GENERATOR IN THE WORLD

NEW FEATURES

Introducing the first of it's kind **SMART ON-BOARD CONTROL & DIAGNOSTICS SYSTEM** included on all Absolute Ozone | ozone generators. This new technology delivers prompts on the display which allows the operator the ease and conveience to monitor most operating parameters including temperature, pressure, voltage and more all on the convenience of a touch-screen 5" LCD display. Moreover, the control system is designed to maintain constant ozone production during voltage fluctuations (within range), adjust power automatically to accommodate for different or flucuating gas pressures, automatically lower power if operating in hot ambient temperature and more!