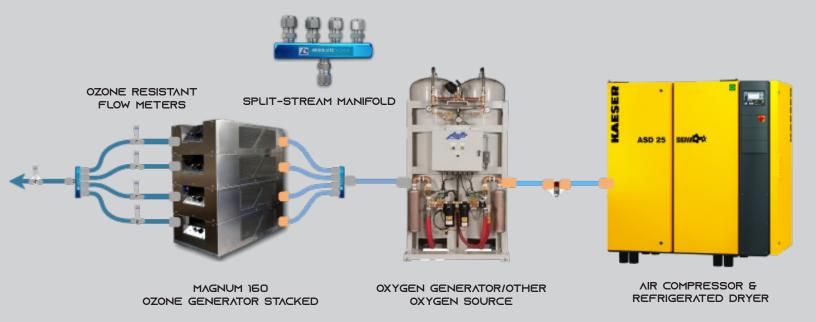

# **COMPACT & MODULAR OZONE GENERATORS**

**DESIGN** 

Absolute Ozone | Ozone Generators have modular design and come standard with special universal flanges and tabs that allow the user not only to mount the ozone generator in any position but to stack them and connect multiple ozone generators in stacks to achieve any ozone concentration required or in to expand the ozone system in the future if necessary to total ozone production up to 5kg/h or higher.