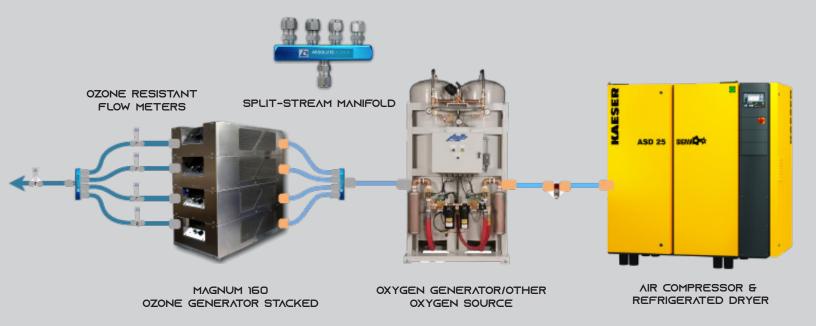

# **COMPACT & MODULAR OZONE GENERATORS**

**DESIGN** 

Absolute Ozone | Ozone Generators have modular design and come standard with special universal flanges and tabs that allow the user not only to mount the ozone generator in any position but to stack them and connect multiple ozone generators in stacks to achieve any ozone concentration required or in to expand the ozone system in the future if necessary to total ozone production up to 5kg/h or higher.