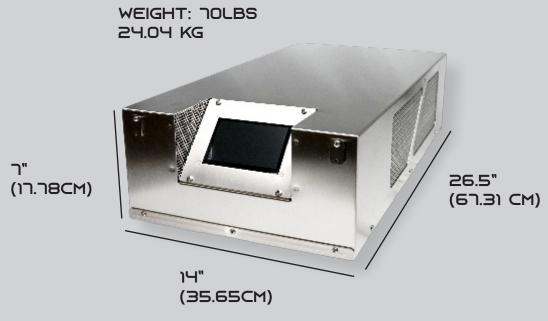

#### **SPECIFICATIONS**

MAGNUM 160

**Ozone (O3) Production:** 160 g/h **Working Pressure:** 30-50 PSIG

Concentration: 12-15% by weight Guaranteed

Feed Gas (O2) Flow Rate: 0.1-50SLPM

**Control Power Requirements:** 208/210/220/230VAC ~ +/-3%, 50/60Hz, 3 Phase, 8.0A

Maximum Power Consumption: 1600W

**Physical Connections:** O2 Inlet: 0.375" SS316 Comp. Swagelok Type Connector

O3 Outlet: 0.375" SS316 Comp. Swagelok Type Connector