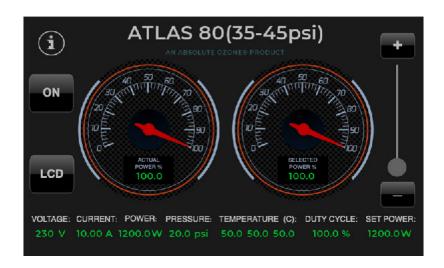

# SMARTEST OZONE GENERATOR IN THE WORLD

NEW FEATURES

Introducing the first of it's kind **SMART ON-BOARD CONTROL & DIAGNOSTICS SYSTEM** included on all Absolute Ozone | ozone generators. This new technology delivers prompts on the display which allows the operator the ease and conveience to monitor most operating parameters including temperature, pressure, voltage and more all on the convenience of a touch-screen 5" LCD display. Moreover, the control system is designed to maintain constant ozone production during voltage fluctuations (within range), adjust power automatically to accommodate for different or flucuating gas pressures, automatically lower power if operating in hot ambient temperature and more!

The LCD screen displays the following parameters:

- Selected power setting %, so you will be able to see on the screen power selected by the remote control or slider
- Actual system power (% & Watt)
- The system voltage (V)
- The System Current (Amp)
- · Temperature inside the ozone cell
- The LCD screen will allow by touch to switch the generator on and off and to adjust desire power by moving slider on the screen with your finger up or down