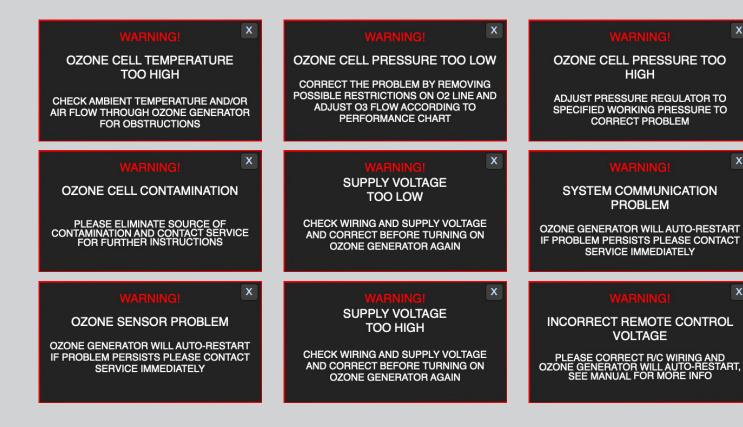

#### ON-BOARD LIVE AUTOMATIC DIAGNOSTICS

In a case when incorrect operating parameters are applied to an ozone generator the unit is switched off by the control system and LCD screen will indicate which of parameters caused the generator shutdown.

In a safety shutdown mode the generator will be constantly monitoring operating parameters and the moment they are corrected the generator will restart automatically, without any assistance.

Absolute Ozone | Ozone Generators produce ozone at unsurpassed by competitors high concentration ozone. Laws of physics dictate that the maximum amount of ozone dissolved in water is proportional to the ozone concentration produced by the ozone generator. Therefore, an ATLAS 30 (30g/h) ozone generator will dissolve more ozone in water and provide higher disinfection rates in comparison to most 60g/h ozone generator available on the market today. This high efficiency and high concentration ozone will save the user as much as \$12,000 on the price of the ozone system even for a small scale system. To see more details regarding caclulations, please visit www.Ozone-Generator.com