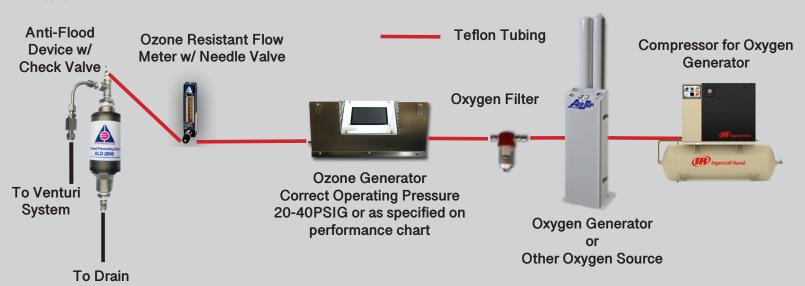

220 V ~ +/-10%, 50/60 Hz, Single Phase, 6.0 A

**Physical Connections:** O2 Inlet: 0.25" SS316 Comp. Swagelok Type Connector

O3 Outlet: 0.25" SS316 Comp. Swagelok Type Connector