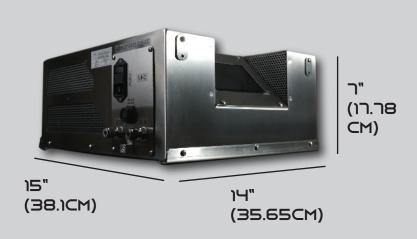

#### **SPECIFICATIONS**

ATLAS 80

Ozone (O3) Production: 80 g/h

Working Pressure: 25-45 PSIG

**Concentration:** 5-12% by weight Guaranteed

Feed Gas (O2) Flow Rate: 0.1-18 SLPM

Control Power Requirements: 120 V  $\sim$  +/-10%, 50/60 Hz, Single Phase, 8.0 A

220 V ~ +/-10%, 50/60 Hz, Single Phase, 6.0 A

**Physical Connections:** O2 Inlet: 0.25" SS316 Comp. Swagelok Type Connector

O3 Outlet: 0.25" SS316 Comp. Swagelok Type Connector