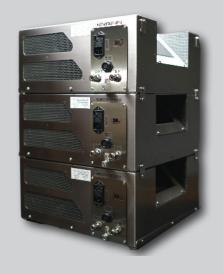

# 80G/H AIR-COOLED OZONE GENERATOR

Absolute Ozone Generators are a quantum leap in ozone technology. Due to very high precision design, utilizing micro-fluidic platform technology and excellent durability, all air-cooled Absolute Ozone | ozone generators reliably deliver ultra pure, high concentration ozone for a wide variety of special applications. The performance is unequalled in the industry with the capability of producing high concentration ozone up to 12% by weight - guaranteed.

# **COMPACT & MODULAR OZONE GENERATORS**

**DESIGN** 

Absolute Ozone | Ozone Generators have modular design and come standard with special universal flanges and tabs that allow the user not only to mount the ozone generator in any position but to stack them and connect multiple ozone generators in stacks to achieve any ozone concentration required or in to expand the ozone system in the future if necessary to total ozone production up to 5kg/h or higher.