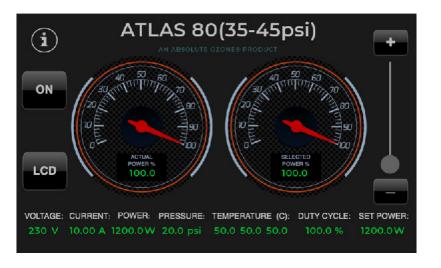

# SMARTEST OZONE GENERATOR IN THE WORLD

NEW FEATURES

Introducing the first of it's kind **SMART ON-BOARD CONTROL & DIAGNOSTICS SYSTEM** included on all Absolute Ozone | ozone generators. This new technology delivers prompts on the display which allows the operator the ease and conveience to monitor most operating parameters including temperature, pressure, voltage and more all on the convenience of a touch-screen 5" LCD display. Moreover, the control system is designed to maintain constant ozone production during voltage fluctuations (within range), adjust power automatically to accomodate for different or flucuating gas pressures, automatically lower power if operating in hot ambient temperature and more!

## A NEW DISPLAY TO MONITOR PERFORMANCE

The LCD screen displays the following parameters:

- Selected power setting %, so you will be able to see on the screen power selected by the remote control or slider
- Actual system power (% & Watt)
- The system voltage (V)
- The System Current (Amp)
- Temperature inside the ozone cell
- The LCD screen will allow by touch to switch the generator on and off and to adjust desire power by moving slider on the screen with your finger up or down