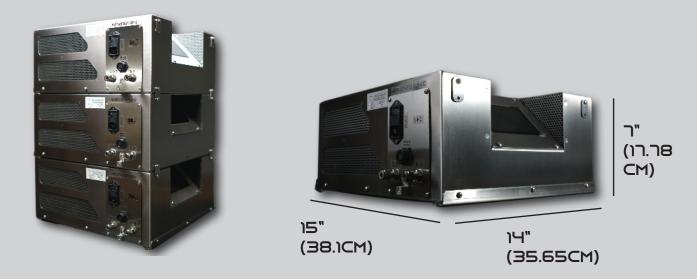

# 100G/H AIR-COOLED OZONE GENERATOR

Absolute Ozone Generators are a quantum leap in ozone technology. Due to very high precision design , utilizing micro-fluidic platform technology and excellent durability, all air-cooled Absolute Ozone | ozone generators reliably deliver ultra pure, high concentration ozone for a wide variety of special applications. The performance is unequalled in the industry with the capability of producing high concentration ozone up to 12% by weight - guaranteed.

#### SPECIFICATIONS

| ATLAS 100<br>Ozone (O3) Production:<br>Working Pressure:<br>Concentration:<br>Feed Gas (O2) Flow Rate:<br>Control Power Requirements: | 100 g/h<br>30-50 PSIG<br>5-12% by weight Guaranteed<br>0.1-25 SLPM<br>208 V ~ +/-3%, 50/60 Hz, Three Phase, 5.0 A |
|---------------------------------------------------------------------------------------------------------------------------------------|-------------------------------------------------------------------------------------------------------------------|
| Physical Connections:                                                                                                                 | O2 Inlet: 0.25" SS316 Comp. Swagelok Type Connector<br>O3 Outlet: 0.25" SS316 Comp. Swagelok Type Connector       |

# **COMPACT & MODULAR OZONE GENERATORS**

DESIGN

Absolute Ozone | Ozone Generators have modular design and come standard with special universal flanges and tabs that allow the user not only to mount the ozone generator in any position but to stack them and connect multiple ozone generators in stacks to achieve any ozone concentration required or in to expand the ozone system in the future if necessary to total ozone production up to 5kg/h or higher.