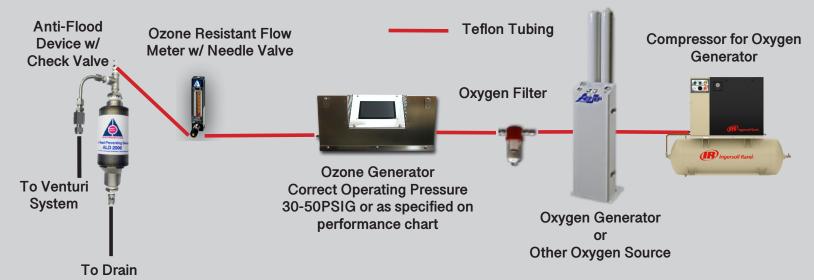

# 100G/H AIR-COOLED OZONE GENERATOR

Absolute Ozone Generators are a quantum leap in ozone technology. Due to very high precision design , utilizing micro-fluidic platform technology and excellent durability, all air-cooled Absolute Ozone | ozone generators reliably deliver ultra pure, high concentration ozone for a wide variety of special applications. The performance is unequalled in the industry with the capability of producing high concentration ozone up to 12% by weight - guaranteed.

#### UNPARRALLED FOR AIR COOLED PERFORMANCE

Absolute Ozone | Ozone Generators produce ozone at unsurpassed by competitors high concentration ozone. Laws of physics dictate that the maximum amount of ozone dissolved in water is proportional to the ozone concentration produced by the ozone generator. Therefore, an ATLAS 30 (30g/h) ozone generator will dissolve more ozone in water and provide higher disinfection rates in comparison to most 60g/h ozone generator available on the market today. This high efficiency and high concentration ozone will save the user as much as \$12,000 on the price of the ozone system even for a small scale system.

#### ULTRA PERFORMANCE WITH LOW OXYGEN DEMAND

It is obvious that higher concentration of ozone in oxygen mixture produced by Absolute Ozone generators, means that much less oxygen is required for the same ozone production. I.e. Atlas 30 requires only 4 SLPM (Standard Litres Per Minute) to produce 30g/h of ozone (not 9-14 SLPM, common in the industry today). When operating Absolute Ozone Generators you may need to purchase only 1 Oxygen concentrator instead of 2 or even 4 required by competitor's Generators.