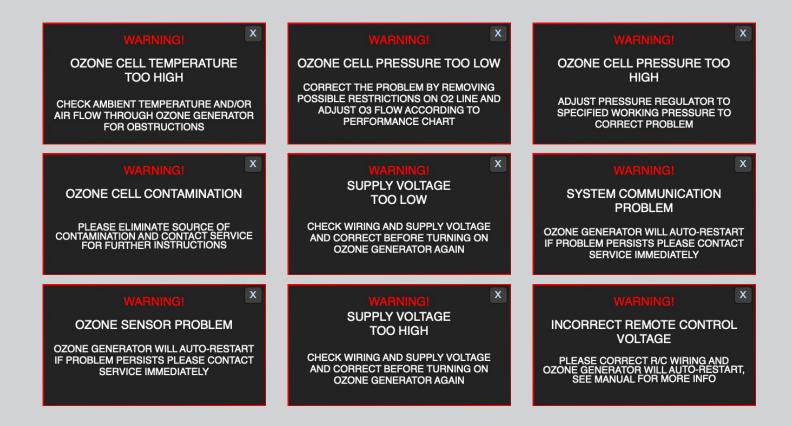

## **ON-BOARD LIVE AUTOMATIC DIAGNOSTICS**

In a case when incorrect operating parameters are applied to an ozone generator the unit is switched off by the control system and LCD screen will indicate which of parameters caused the generator shutdown.

In a safety shutdown mode the generator will be constantly monitoring operating parameters and the moment they are corrected the generator will restart automatically, without any assistance.