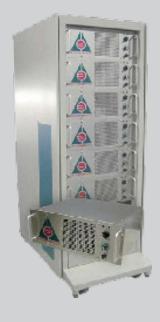

### DESIGN

Absolute Ozone I Ozone Generators have a modular design and come standard with special universal flanges and tabs that allow the user not only to mount the ozone generator in any po- sition but to stack them and connect multiple ozone generators in stacks to achieve any ozone concentration required or in to expand the ozone system in the future if necessary to total ozone production up to 5kg/h or higher.