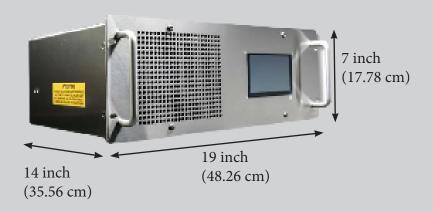

# **SPECIFICATIONS**

TITAN 60

Ozone (O3) Production: 60 g/h Working Pressure: 25-45 PSIG

Concentration: up to 12% by weight Guaranteed

Feed Gas (O2) Flow Rate: 0.1-14 SLPM

Control Power Requirements: 120 V ~ +/-10%, 50/60 Hz, Single Phase, 5.0 A

220 V ~ +/-10%, 50/60 Hz, Single Phase, 3.5 A

Physical Connections: O2 Inlet: 0.25" SS316 Comp. Swagelok Type Connector

O3 Outlet: 0.25" SS316 Comp. Swagelok Type Connector