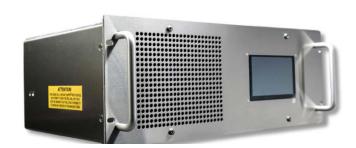

# **60 G/H AIR-COOLER OZONE GENERATOR**

Absolute Ozone Generators are a quantum leap in ozone technology. Due to very high precision design, utilizing microfluidic platform technology, and excellent durability, all air-cooled Absolute Ozone I ozone generators reliably deliver ultra-pure, high concentration ozone for a wide variety of special applications. The performance is unequaled in the industry with the capability of producing high concentration ozone up to 12% by weight - guaranteed.

# **SPECIFICATIONS**

TITAN 60

Ozone (O3) Production: 60 g/h Working Pressure: 25-45 PSIG

Concentration: up to 12% by weight Guaranteed

Feed Gas (O2) Flow Rate: 0.1-14 SLPM

Control Power Requirements: 120 V ~ +/-10%, 50/60 Hz, Single Phase, 5.0 A