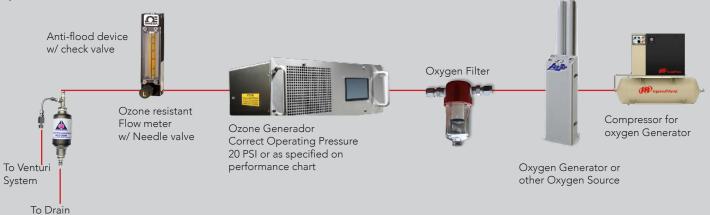

#### WARNING

OZONE CELL PRESSURE TOO LOW

CORRECT THE PROBLEM BY REMOVING POSSIBLE RESTRICTIONS ON O2 LINE AND ADJUST

03 FLOW ACCORDING TO PERFORMANCE

CHART