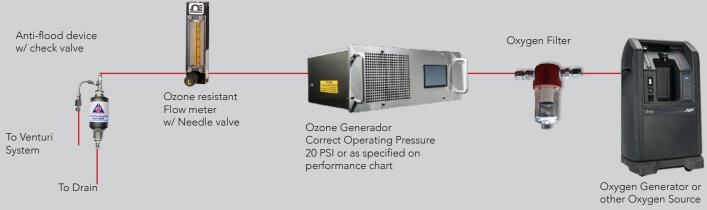

#### WARNING

OZONE CELL PRESSURE TOO LOW

CORRECT THE PROBLEM BY REMOVING POSSIBLE RESTRICTIONS ON O2 LINE AND ADJUST

03 FLOW ACCORDING TO PERFORMANCE

CHART

#### WARNING

OZONE CELL PRESSURE TOO HIGH

ADJUST PRESSURE REGULATOR TO SPECIFIED WORKING PRESSURE TO CORRECT PROBLEM