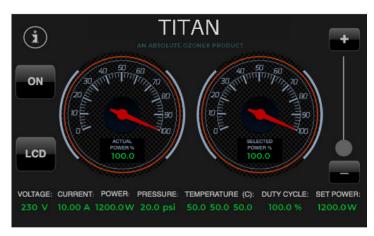

# SMARTEST OZONE GENERATOR IN THE WORLD

NEW FEATURES

Introducing the first of its kind SMART ONBOARD CONTROL & DIAGNOSTICS SYSTEM included on all Absolute Ozone I ozone generators. This new technology delivers prompts on the display which allows the operator the ease and convenience to monitor most operating parameters including temperature, pressure, voltage, and more all on the convenience of a touch-screen 5" LCD display. Moreover, the control system is designed to maintain constant ozone production during voltage fluctuations (within range), adjust power automatically to accommodate for different or fluctuating gas pressures, automatically lower power if operating in hot ambient temperature, and more!

The LCD screen displays the following parameters:

- Selected power setting %, so you will be able to see on the screen power selected by the remote control or slider
- Actual system power (% & Watt)
- The system voltage (V)
- The System Current (Amp)
- The temperature inside the ozone cell
- The LCD screen will allow by touch to switch the generator on and off and to adjust desired power by moving the slider on the screen with your finger up or down

## ON-BOARD LIVE AUTOMATIC DIAGNOSTICS

In a case when incorrect operating parameters are applied to an ozone generator the unit is switched off by the control system and the LCD screen will indicate which parameters caused the generator shutdown.

In a safety shutdown mode, the generator will be constantly monitoring operating parameters, and the moment they are corrected the generator will restart automatically, without any assistance.