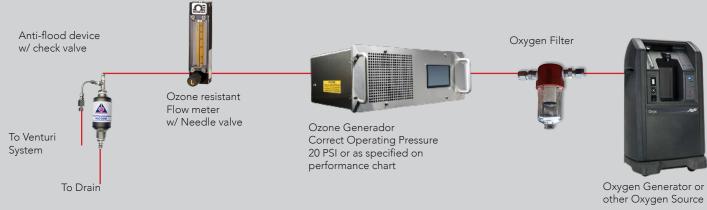

#### WARNING

OZONE CELL PRESSURE TOO LOW

CORRECT THE PROBLEM BY REMOVING POSSIBLE RESTRICTIONS ON O2 LINE AND ADJUST

03 FLOW ACCORDING TO PERFORMANCE

CHART

# HIGH-PRESSURE OPTIONS ARE AVAILABLE

Absolute Ozone I Ozone generators can be tuned to work at higher pressure up to 80 PSIG (95 PSIA), which removes the necessity of installing ozone pressure booster and it saves money on the booster and its service/maintenance. 30 - 80 PSIG pressure range is ideal for soil remediation applications and others where high-pressure ozone is required.

# ULTRA PERFORMANCE WITH LOW OXYGEN DEMAND

It is obvious that a higher concentration of ozone in the oxygen mixture produced by Absolute Ozone generators means that much less oxygen is required for the same ozone production. e.g. TITAN30 requires only 4 SLPM (Standard Litres Per Minute) to produce 30 g/h of ozone (not 9-14 SLPM, common in the industry today). When operating Absolute Ozone Generators you may need to purchase only 1 Oxygen concentrator instead of 2 or even 4 required by competitor's Generators.