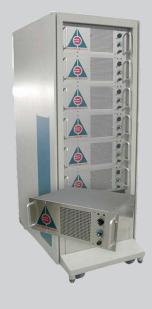

# DESIGN

Absolute Ozone I Ozone Generators have a modular design and come standard with special universal flanges and tabs that allow the user not only to mount the ozone generator in any po- sition but to stack them and connect multiple ozone generators in stacks to achieve any ozone concentration required or in to expand the ozone system in the future if necessary to total ozone production up to 5kg/h or higher.