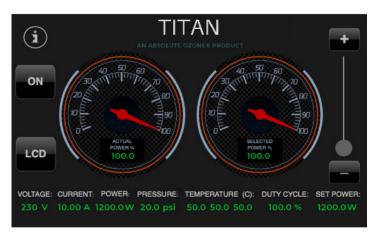

# SMARTEST OZONE GENERATOR IN THE WORLD

NEW FEATURES

Introducing the first of its kind SMART ONBOARD CONTROL & DIAGNOSTICS SYSTEM included on all Absolute Ozone I ozone generators. This new technology delivers prompts on the display which allows the operator the ease and convenience to monitor most operating parameters including temperature, pressure, voltage, and more all on the convenience of a touch-screen 5" LCD display. Moreover, the control system is designed to maintain constant ozone production during voltage fluctuations (within range), adjust power automatically to accommodate for different or fluctuating gas pressures, automatically lower power if operating in hot ambient temperature, and more!

The LCD screen displays the following parameters:

- Selected power setting %, so you will be able to see on the screen power selected by the remote control or slider
- Actual system power (% & Watt)
- The system voltage (V)
- The System Current (Amp)
- The temperature inside the ozone cell
- The LCD screen will allow by touch to switch the generator on and off and to adjust desired power by moving the slider on the screen with your finger up or down