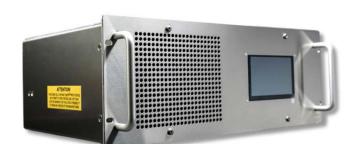

# SPECIFICATIONS

**TITAN 30C** 

Ozone (O3) Production: 30 g/h Working Pressure: 20 PSIG

Concentration: up to 12% by weight Guaranteed

Feed Gas (O2) Flow Rate: 0.1-4 SLPM

Control Power Requirements: 120 V ~ +/-10%, 50/60 Hz, Single Phase, 5.0 A