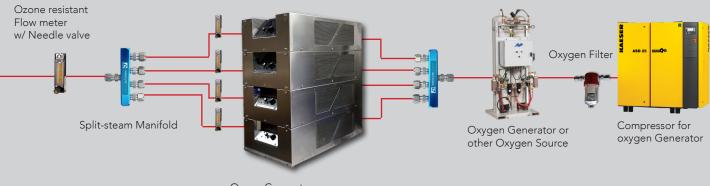

### DESIGN

Absolute Ozone I Ozone Generators have a modular design and come standard with special universal flanges and tabs that allow the user not only to mount the ozone generator in any po- sition but to stack them and connect multiple ozone generators in stacks to achieve any ozone concentration required or in to expand the ozone system in the future if necessary to total ozone production up to 5kg/h or higher.

### ULTRA PERFORMANCE WITH LOW OXYGEN DEMAND

It is obvious that a higher concentration of ozone in the oxygen mixture produced by Absolute Ozone generators means that much less oxygen is required for the same ozone production. e.g. ATLAS30 requires only 4 SLPM (Standard Litres Per Minute) to produce 30 g/h of ozone (not 9-14 SLPM, common in the industry today). When operating Absolute Ozone Generators you may need to purchase only 1 Oxygen concentrator instead of 2 or even 4 required by competitor's Generators.