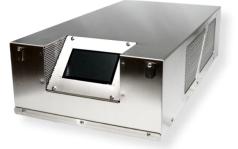

# SMARTEST OZONE GENERATOR IN THE WORLD

Introducing the first of its kind SMART ONBOARD CONTROL & DIAGNOSTICS SYSTEM included on all Absolute Ozone I ozone generators. This new technology delivers prompts on the display which allows the operator the ease and convenience to monitor most operating parameters including temperature, pressure, voltage, and more all on the convenience of a touch-screen 5" LCD display. Moreover, the control system is designed to maintain constant ozone production during voltage fluctuations (within range), adjust power automatically to accommodate for different or fluctuating gas pressures, automatically lower power if operating in hot ambient temperature, and more!

### NEW DISPLAY TO MONITOR PERFORMANCE

The LCD screen displays the following parameters:

- Selected power setting %, so you will be able to see on the screen power selected by the remote control or slider
- Actual system power (% & Watt)
- The system voltage (V)
- The System Current (Amp)
- The temperature inside the ozone cell
- The LCD screen will allow by touch to switch the generator on and off and to adjust desired power by moving the slider on the screen with your finger up or down

### **ON-BOARD LIVE AUTOMATIC DIAGNOSTICS**

In a case when incorrect operating parameters are applied to an ozone generator the unit is switched off by the control system and the LCD screen will indicate which parameters caused the generator shutdown.