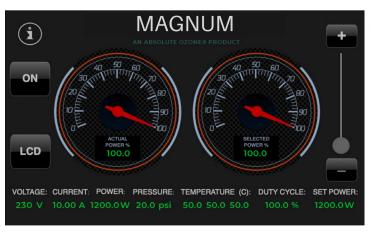

### DESIGN

Absolute Ozone I Ozone Generators have a modular design and come standard with special universal flanges and tabs that allow the user not only to mount the ozone generator in any po- sition but to stack them and connect multiple ozone generators in stacks to achieve any ozone concentration required or in to expand the ozone system in the future if necessary to total ozone production up to 5kg/h or higher.

Ozone Generator Magnum 200 Stacked