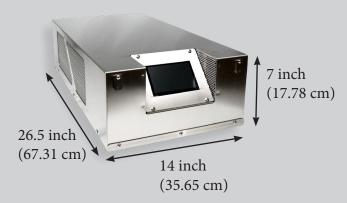

# SPECIFICATIONS

**MAGNUM 160** 

Ozone (O3) Production: 160 g/h Working Pressure: 30-50 PSIG

Concentration: up to 15% by weight Guaranteed

Feed Gas (O2) Flow Rate: 0.1-50 SLPM

Control Power Requirements: 208/210/220/230 VAC ~ +/-3%, 50/60 Hz, 3-Phase, 8.0 A

Maximum Power Consumption: 1600W

Physical Connections: O2 Inlet: 0.25" SS316 Comp. Swagelok Type Connector

O3 Outlet: 0.25" SS316 Comp. Swagelok Type Connector

Weight: 70 lbs (24.04 kg)

All parts and components used in Absolute Ozone I Ozone generators have been designed to work for 15-20 years and do not require any repairs or replacements, saving a substantial amount of money over that period of time and offering the lowest TCO (Total Cost of Ownership) in the industry. Leak-proof construction tested at up to 150 PSIG, corrosion-resistant stainless steel or aluminum enclosure, highest quality components, and materials used, further enhance reliability. Result: No downtime, No hidden costs.