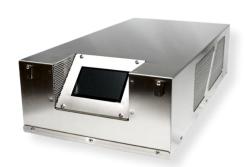

# SMARTEST OZONE GENERATOR IN THE WORLD

NEW FEATURES

Introducing the first of its kind SMART ONBOARD CONTROL & DIAGNOSTICS SYSTEM included on all Absolute Ozone I ozone generators. This new technology delivers prompts on the display which allows the operator the ease and convenience to monitor most operating parameters including temperature, pressure, voltage, and more all on the convenience of a touch-screen 5" LCD display. Moreover, the control system is designed to maintain constant ozone production during voltage fluctuations (within range), adjust power automatically to accommodate for different or fluctuating gas pressures, automatically lower power if operating in hot ambient temperature, and more!

The LCD screen displays the following parameters:

- Selected power setting %, so you will be able to see on the screen power selected by the remote control or slider
- Actual system power (% & Watt)
- The system voltage (V)
- The System Current (Amp)
- The temperature inside the ozone cell
- The LCD screen will allow by touch to switch the generator on and off and to adjust desired power by moving the slider on the screen with your finger up or down