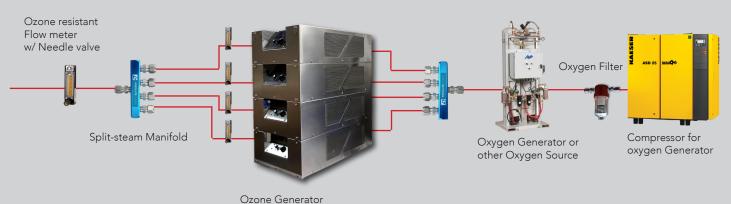

# DESIGN

Absolute Ozone I Ozone Generators have a modular design and come standard with special universal flanges and tabs that allow the user not only to mount the ozone generator in any po- sition but to stack them and connect multiple ozone generators in stacks to achieve any ozone concentration required or in to expand the ozone system in the future if necessary to total ozone production up to 5kg/h or higher.

# ULTRA PERFORMANCE WITH LOW OXYGEN DEMAND

It is obvious that a higher concentration of ozone in the oxygen mixture produced by Absolute Ozone generators means that much less oxygen is required for the same ozone production. e.g. ATLAS30 requires only 4 SLPM (Standard Litres Per Minute) to produce 30 g/h of ozone (not 9-14 SLPM, common in the industry today). When operating Absolute Ozone Generators you may need to purchase only 1 Oxygen concentrator instead of 2 or even 4 required by competitor's Generators.