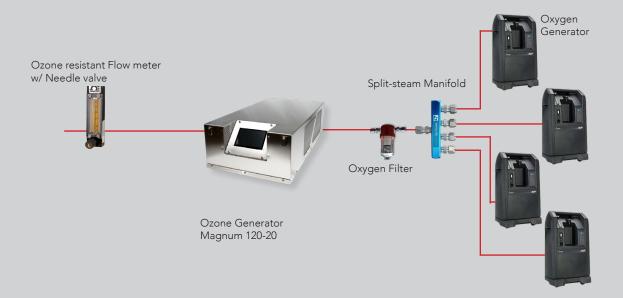

# ULTRA PERFORMANCE WITH LOW OXYGEN DEMAND

It is obvious that a higher concentration of ozone in the oxygen mixture produced by Absolute Ozone generators means that much less oxygen is required for the same ozone production. e.g. Atlas requires only 4 SLPM (Standard Litres Per Minute) to produce 30 g/h of ozone (not 9-14 SLPM, common in the industry today). When operating Absolute Ozone Generators you may need to purchase only 1 Oxygen concentrator instead of 2 or even 4 required by competitor's Generators.