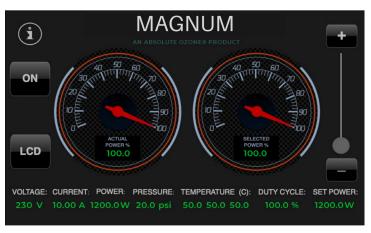

# NEW DISPLAY TO MONITOR PERFORMANCE

The LCD screen displays the following parameters:

- Selected power setting %, so you will be able to see on the screen power selected by the remote control or slider
- Actual system power (% & Watt)
- The system voltage (V)
- The System Current (Amp)
- The temperature inside the ozone cell
- The LCD screen will allow by touch to switch the generator on and off and to adjust desired power by moving the slider on the screen with your finger up or down