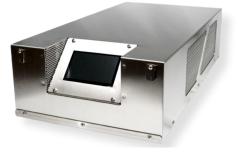

## SMARTEST OZONE GENERATOR IN THE WORLD

NEW FEATURES

Introducing the first of its kind SMART ONBOARD CONTROL & DIAGNOSTICS SYSTEM included on all Absolute Ozone I ozone generators. This new technology delivers prompts on the display which allows the operator the ease and convenience to monitor most operating parameters including temperature, pressure, voltage, and more all on the convenience of a touch-screen 5" LCD display. Moreover, the control system is designed to maintain constant ozone production during voltage fluctuations (within range), adjust power automatically to accommodate for different or fluctuating gas pressures, automatically lower power if operating in hot ambient temperature, and more!

# NEW DISPLAY TO MONITOR PERFORMANCE

The LCD screen displays the following parameters:

- Selected power setting %, so you will be able to see on the screen power selected by the remote control or slider
- Actual system power (% & Watt)
- The system voltage (V)
- The System Current (Amp)
- The temperature inside the ozone cell
- The LCD screen will allow by touch to switch the generator on and off and to adjust desired power by moving the slider on the screen with your finger up or down