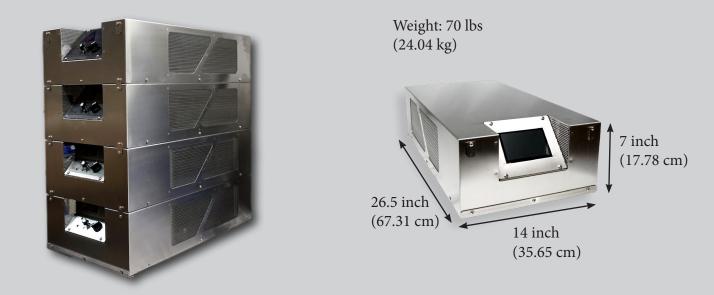

# DESIGN

Absolute Ozone I Ozone Generators have a modular design and come standard with special universal flanges and tabs that allow the user not only to mount the ozone generator in any po- sition but to stack them and connect multiple ozone generators in stacks to achieve any ozone concentration required or in to expand the ozone system in the future if necessary to total ozone production up to 5kg/h or higher.