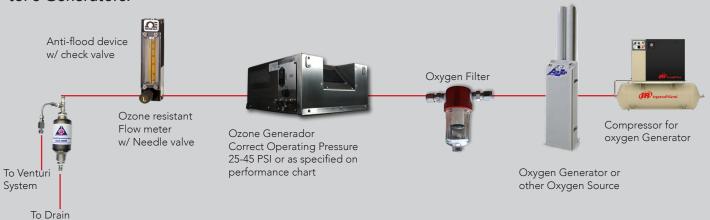

# SPECIFICATIONS

ATLAS 80

Ozone (O3) Production: 80 g/h Working Pressure: 25-40 PSIG

Concentration: up to 13% by weight Guaranteed

Feed Gas (O2) Flow Rate: 0.1-18 SLPM

Control Power Requirements: 120 V ~ +/-10%, 50/60 Hz, Single Phase, 5.0 A

#### WARNING

OZONE CELL PRESSURE TOO LOW

CORRECT THE PROBLEM BY REMOVING POSSIBLE RESTRICTIONS ON O2 LINE AND ADJUST
03 FLOW ACCORDING TO PERFORMANCE
CHART

#### WARNING

OZONE CELL PRESSURE TOO HIGH

ADJUST PRESSURE REGULATOR TO SPECIFIED WORKING PRESSURE TO CORRECT PROBLEM