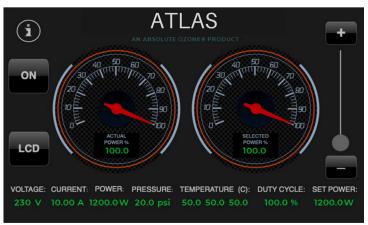

# SMARTEST OZONE GENERATOR IN THE WORLD

NEW FEATURES

Introducing the first of its kind SMART ONBOARD CONTROL & DIAGNOSTICS SYSTEM included on all Absolute Ozone I ozone generators. This new technology delivers prompts on the display which allows the operator the ease and convenience to monitor most operating parameters including temperature, pressure, voltage, and more all on the convenience of a touch-screen 5" LCD display. Moreover, the control system is designed to maintain constant ozone production during voltage fluctuations (within range), adjust power automatically to accommodate for different or fluctuating gas pressures, automatically lower power if operating in hot ambient temperature, and more!

The LCD screen displays the following parameters:

- Selected power setting %, so you will be able to see on the screen power selected by the remote control or slider
- Actual system power (% & Watt)
- The system voltage (V)
- The System Current (Amp)
- The temperature inside the ozone cell
- The LCD screen will allow by touch to switch the generator on and off and to adjust desired power by moving the slider on the screen with your finger up or down