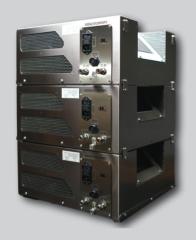

#### DESIGN

Absolute Ozone I Ozone Generators have a modular design and come standard with special universal flanges and tabs that allow the user not only to mount the ozone generator in any po- sition but to stack them and connect multiple ozone generators in stacks to achieve any ozone concentration required or in to expand the ozone system in the future if necessary to total ozone production up to 5kg/h or higher.