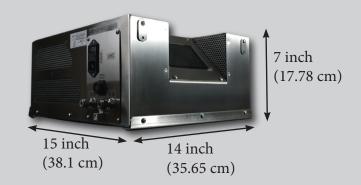

# SPECIFICATIONS

ATLAS 80

Ozone (O3) Production: 80 g/h Working Pressure: 25-40 PSIG

Concentration: up to 13% by weight Guaranteed

Feed Gas (O2) Flow Rate: 0.1-18 SLPM

Control Power Requirements: 120 V ~ +/-10%, 50/60 Hz, Single Phase, 5.0 A

220 V ~ +/-10%, 50/60 Hz, Single Phase, 3.5 A

Physical Connections: O2 Inlet: 0.25" SS316 Comp. Swagelok Type Connector

O3 Outlet: 0.25" SS316 Comp. Swagelok Type Connector