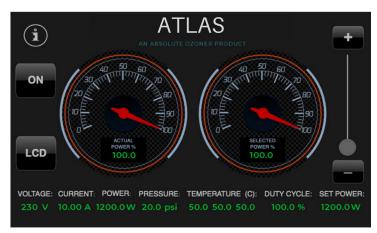

### **DESIGN**

Absolute Ozone I Ozone Generators have a modular design and come standard with special universal flanges and tabs that allow the user not only to mount the ozone generator in any po- sition but to stack them and connect multiple ozone generators in stacks to achieve any ozone concentration required or in to expand the ozone system in the future if necessary to total ozone production up to 5kg/h or higher.