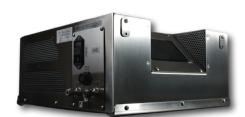

# SMARTEST OZONE GENERATOR IN THE WORLD

NEW FEATURES

Introducing the first of its kind SMART ONBOARD CONTROL & DIAGNOSTICS SYSTEM included on all Absolute Ozone I ozone generators. This new technology delivers prompts on the display which allows the operator the ease and convenience to monitor most operating parameters including temperature, pressure, voltage, and more all on the convenience of a touch-screen 5" LCD display. Moreover, the control system is designed to maintain constant ozone production during voltage fluctuations (within range), adjust power automatically to accommodate for different or fluctuating gas pressures, automatically lower power if operating in hot ambient temperature, and more!

The LCD screen displays the following parameters:

- Selected power setting %, so you will be able to see on the screen power selected by the remote control or slider
- Actual system power (% & Watt)
- The system voltage (V)
- The System Current (Amp)
- The temperature inside the ozone cell
- The LCD screen will allow by touch to switch the generator on and off and to adjust desired power by moving the slider on the screen with your finger up or down

# ON-BOARD LIVE AUTOMATIC DIAGNOSTICS

In a case when incorrect operating parameters are applied to an ozone generator the unit is switched off by the control system and the LCD screen will indicate which parameters caused the generator shutdown.

In a safety shutdown mode, the generator will be constantly monitoring operating parameters, and the moment they are corrected the generator will restart automatically, without any assistance.