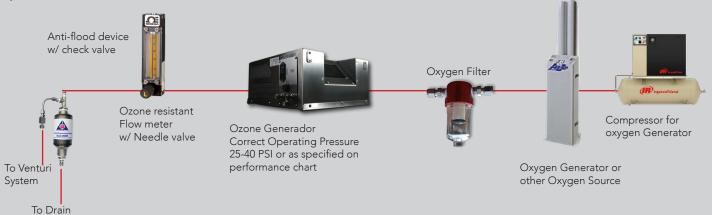

# SPECIFICATIONS

ATLAS 60

Ozone (O3) Production: 60 g/h Working Pressure: 25-40 PSIG

Concentration: up to 12% by weight Guaranteed

Feed Gas (O2) Flow Rate: 0.1-14 SLPM

Control Power Requirements: 120 V ~ +/-10%, 50/60 Hz, Single Phase, 5.0 A

#### WARNING

OZONE CELL PRESSURE TOO LOW

CORRECT THE PROBLEM BY REMOVING POSSIBLE RESTRICTIONS ON O2 LINE AND ADJUST

03 FLOW ACCORDING TO PERFORMANCE

CHART

# HIGH-PRESSURE OPTIONS ARE AVAILABLE

Absolute Ozone I Ozone generators can be tuned to work at higher pressure up to 80 PSIG (95 PSIA), which removes the necessity of installing ozone pressure booster and it saves money on the booster and its service/maintenance. 30 - 80 PSIG pressure range is ideal for soil remediation applications and others where high-pressure ozone is required.