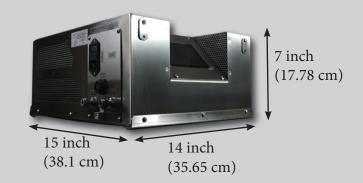

# 60 G/H AIR-COOLER OZONE GENERATOR

Absolute Ozone Generators are a quantum leap in ozone technology. Due to very high precision design, utilizing microfluidic platform technology, and excellent durability, all air-cooled Absolute Ozone I ozone generators reliably deliver ultra-pure, high concentration ozone for a wide variety of special applications. The performance is unequaled in the industry with the capability of producing high concentration ozone up to 12% by weight - guaranteed.

# SPECIFICATIONS

ATLAS 60

Ozone (O3) Production: 60 g/h Working Pressure: 25-40 PSIG

Concentration: up to 12% by weight Guaranteed

Feed Gas (O2) Flow Rate: 0.1-14 SLPM

Control Power Requirements: 120 V ~ +/-10%, 50/60 Hz, Single Phase, 5.0 A