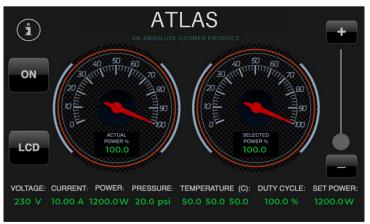

# SMARTEST OZONE GENERATOR IN THE WORLD

NEW FEATURES

Introducing the first of its kind SMART ONBOARD CONTROL & DIAGNOSTICS SYSTEM included on all Absolute Ozone I ozone generators. This new technology delivers prompts on the display which allows the operator the ease and convenience to monitor most operating parameters including temperature, pressure, voltage, and more all on the convenience of a touch-screen 5" LCD display. Moreover, the control system is designed to maintain constant ozone production during voltage fluctuations (within range), adjust power automatically to accommodate for different or fluctuating gas pressures, automatically lower power if operating in hot ambient temperature, and more!

The LCD screen displays the following parameters:

- Selected power setting %, so you will be able to see on the screen power selected by the remote control or slider
- Actual system power (% & Watt)
- The system voltage (V)
- The System Current (Amp)
- The temperature inside the ozone cell
- The LCD screen will allow by touch to switch the generator on and off and to adjust desired power by moving the slider on the screen with your finger up or down