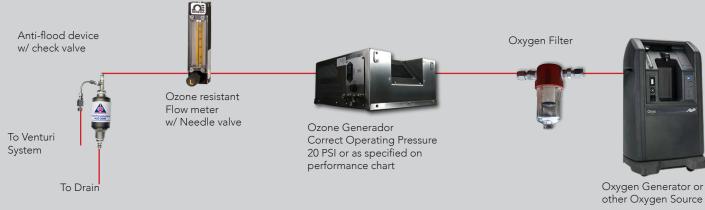

#### WARNING

OZONE CELL PRESSURE TOO LOW

CORRECT THE PROBLEM BY REMOVING POSSIBLE RESTRICTIONS ON O2 LINE AND ADJUST

03 FLOW ACCORDING TO PERFORMANCE

CHART

#### WARNING

OZONE CELL PRESSURE TOO HIGH

ADJUST PRESSURE REGULATOR TO SPECIFIED WORKING PRESSURE TO CORRECT PROBLEM