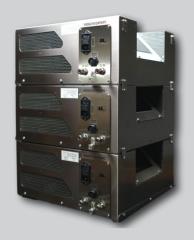

#### DESIGN

Absolute Ozone I Ozone Generators have a modular design and come standard with special universal flanges and tabs that allow the user not only to mount the ozone generator in any po- sition but to stack them and connect multiple ozone generators in stacks to achieve any ozone concentration required or in to expand the ozone system in the future if necessary to total ozone production up to 5kg/h or higher.