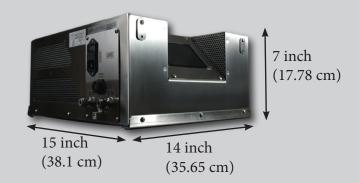

# SPECIFICATIONS

**ATLAS 100** 

Ozone (O3) Production: 100 g/h Working Pressure: 30-50 PSIG

Concentration: up to 15% by weight Guaranteed

Feed Gas (O2) Flow Rate: 0.1-4 SLPM

Control Power Requirements: 208 V ~ +/-3%, 50/60 Hz, Single Phase, 5.0 A

Physical Connections: O2 Inlet: 0.25" SS316 Comp. Swagelok Type Connector

O3 Outlet: 0.25" SS316 Comp. Swagelok Type Connector