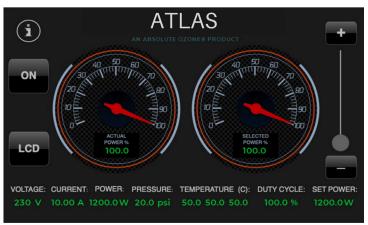

#### DESIGN

Absolute Ozone I Ozone Generators have a modular design and come standard with special universal flanges and tabs that allow the user not only to mount the ozone generator in any po- sition but to stack them and connect multiple ozone generators in stacks to achieve any ozone concentration required or in to expand the ozone system in the future if necessary to total ozone production up to 5kg/h or higher.