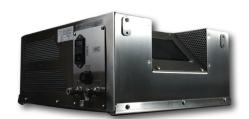

# SMARTEST OZONE GENERATOR IN THE WORLD

NEW FEATURES

Introducing the first of its kind SMART ONBOARD CONTROL & DIAGNOSTICS SYSTEM included on all Absolute Ozone I ozone generators. This new technology delivers prompts on the display which allows the operator the ease and convenience to monitor most operating parameters including temperature, pressure, voltage, and more all on the convenience of a touch-screen 5" LCD display. Moreover, the control system is designed to maintain constant ozone production during voltage fluctuations (within range), adjust power automatically to accommodate for different or fluctuating gas pressures, automatically lower power if operating in hot ambient temperature, and more!

The LCD screen displays the following parameters:

- Selected power setting %, so you will be able to see on the screen power selected by the remote control or slider
- Actual system power (% & Watt)
- The system voltage (V)
- The System Current (Amp)
- The temperature inside the ozone cell
- The LCD screen will allow by touch to switch the generator on and off and to adjust desired power by moving the slider on the screen with your finger up or down

## ON-BOARD LIVE AUTOMATIC DIAGNOSTICS

In a case when incorrect operating parameters are applied to an ozone generator the unit is switched off by the control system and the LCD screen will indicate which parameters caused the generator shutdown.

In a safety shutdown mode, the generator will be constantly monitoring operating parameters, and the moment they are corrected the generator will restart automatically, without any assistance.