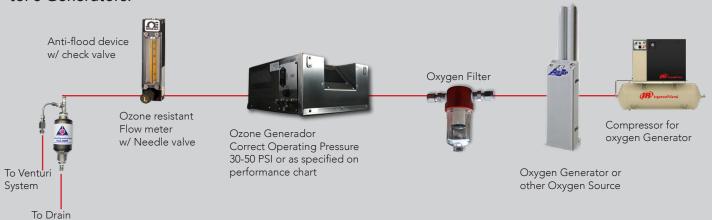

# SPECIFICATIONS

**ATLAS 100** 

Ozone (O3) Production: 100 g/h Working Pressure: 30-50 PSIG

Concentration: up to 15% by weight Guaranteed

Feed Gas (O2) Flow Rate: 0.1-4 SLPM

Control Power Requirements: 208 V ~ +/-3%, 50/60 Hz, Single Phase, 5.0 A

# HIGH-PRESSURE OPTIONS ARE AVAILABLE

Absolute Ozone I Ozone generators can be tuned to work at higher pressure up to 80 PSIG (95 PSIA), which removes the necessity of installing ozone pressure booster and it saves money on the booster and its service/maintenance. 30 - 80 PSIG pressure range is ideal for soil remediation applications and others where high-pressure ozone is required.